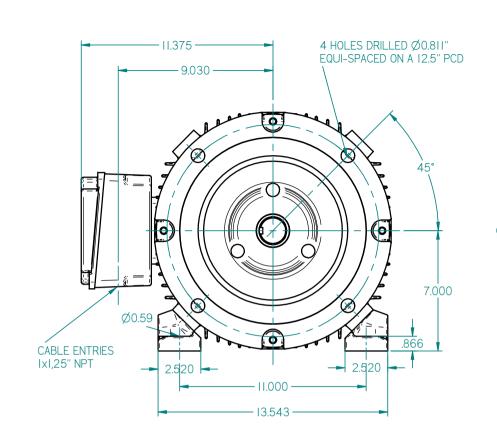

STANDARD TERMINAL BOX POSITION IS 9 O'CLOCK AS SHOWN. CONDUIT ENTRIES:- TERMINAL BOX CAN BE ROTATED AT 90°INTERVALS (CONDUIT ENTRY POSITION SHOWN FOR ILLUSTRATION ONLY)

| ALL DIMENSIONS IN INCHES |                           |  |
|--------------------------|---------------------------|--|
| $\bigoplus \bigoplus$    | FIRST ANGLE<br>PROJECTION |  |