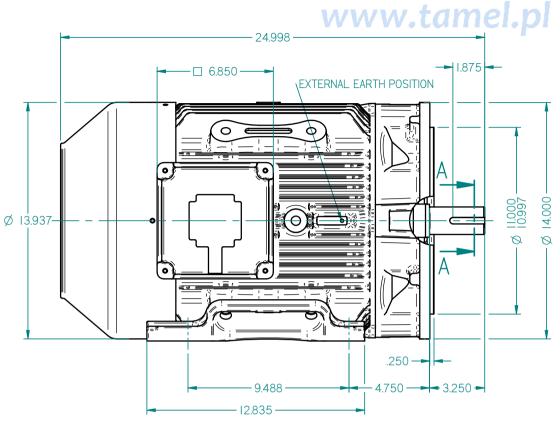

STANDARD TERMINAL BOX POSITION IS 9 O'CLOCK AS SHOWN. CONDUIT ENTRIES:- TERMINAL BOX CAN BE ROTATED AT 90°INTERVALS (CONDUIT ENTRY POSITION SHOWN FOR ILLUSTRATION ONLY)

| ALL DIMENSIONS IN INCHES |                           |  |
|--------------------------|---------------------------|--|
| $\bigoplus \bigoplus$    | FIRST ANGLE<br>PROJECTION |  |

Produced by **Tame/s.a** a company of **transfer** 

SHEET SIZE A3

TITLE:

OUTLINE DIMENSION DRAWING W CAST IRON TOTALLY ENCLOSED FAN COOLED W-DF284TSH-F FRAME FOOT & D FLANGE MOUNTED MOTOR

|         | NAME | DATE     |
|---------|------|----------|
| DRAWN   | DL   | 10-01-13 |
| CHECKED |      |          |
| CLVIE   | 1    | . /.     |