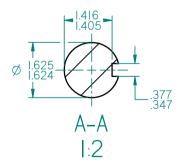

STANDARD TERMINAL BOX POSITION IS 9 O'CLOCK AS SHOWN. CONDUIT ENTRIES:- TERMINAL BOX CAN BE ROTATED AT 90°INTERVALS (CONDUIT ENTRY POSITION SHOWN FOR ILLUSTRATION ONLY)

| ALL DIMENSIONS IN INCHES |                           |  |
|--------------------------|---------------------------|--|
| $\bigoplus \bigoplus$    | FIRST ANGLE<br>PROJECTION |  |



Produced by **Tame/s.a** a company of **transfer** 

SHEET SIZE A3

TITLE:

OUTLINE DIMENSION DRAWING W CAST IRON TOTALLY ENCLOSED FAN COOLED W-DF284TSH-F FRAME FOOT & D FLANGE MOUNTED MOTOR

|         | NAME | DATE     |
|---------|------|----------|
| DRAWN   | DL   | 10-01-13 |
| CHECKED |      |          |
| CLVIE   | 1    | . /.     |

| DRG. No.  |       |  |
|-----------|-------|--|
| DRG. REF. |       |  |
| REVISION: | DATE: |  |