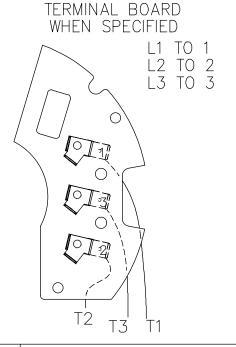

THREE PHASE - SINGLE VOLTAGE MOTOR

TO REVERSE ROTATION:
INTERCHANGE ANY TWO LINE
LEAD CONNECTIONS

|                                                                               | ,                                                                                                                                                  |                |     | TOL<br>UNLES | ERANCES<br>S SPECIFIED |                                   | DRAWN NJS 06-18- | -2001 |
|-------------------------------------------------------------------------------|----------------------------------------------------------------------------------------------------------------------------------------------------|----------------|-----|--------------|------------------------|-----------------------------------|------------------|-------|
|                                                                               |                                                                                                                                                    |                |     | DEC.         | INCHES                 |                                   | CHK ML 06-19-    | -2001 |
|                                                                               |                                                                                                                                                    |                |     | .X           | ±.1                    |                                   | APPD GK 06-19-   | -2001 |
| 3                                                                             | UPDATED TERMINAL BOARD COMMENT                                                                                                                     | UD 11/12/13    | В۷  | .xx          | ±.02                   | TITLE CONNECTION DIAGRAM          | SCALE 1=1        |       |
| 2                                                                             | REDRAWN IN AUTOCAD                                                                                                                                 | TAT 08-02-2004 | ML  | .xxx         | ±.005                  | SINGLE VOLT — 30 MOTOR            | REF              |       |
| 1                                                                             | NEW DRAWING MU37179                                                                                                                                | NJS 06-19-2001 |     | .xxxx        | ±.0005                 | MAT'L.                            | FMF              |       |
| NO.                                                                           | REVISION                                                                                                                                           | BY & DATE      | СНК | ANG          | ±7'30"                 | FINISH                            | PREV             |       |
| THIS DRAWING IN DESIGN AND DETAIL IS OUR PROPERTY AND MUST NOT BE USED EXCEPT |                                                                                                                                                    |                | RFP |              |                        | CAD FILE ee7300hx SIZE DRAWING NO |                  | REV.  |
|                                                                               | IN CONNECTION WITH OUR WORK ALL RIGHTS OF DESIGN AND INVENTION ARE RESERVED THIS IS AN ELECTRONICALLY GENERATED DOCUMENT — DO NOT SCALE THIS PRINT |                |     |              |                        | A EE                              | 7300HX           | 3     |