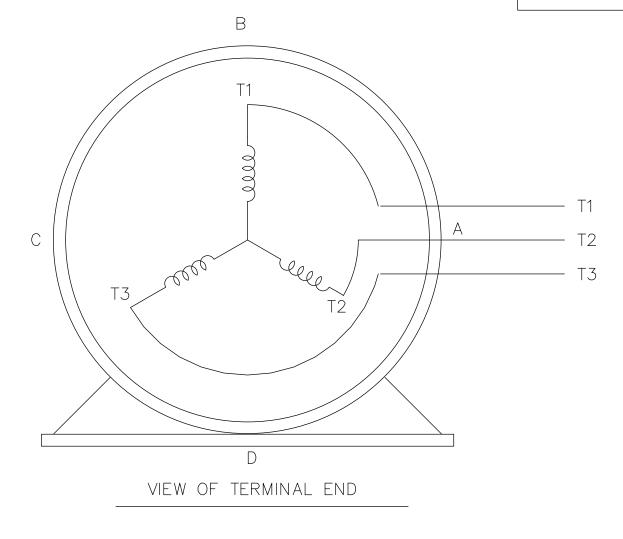

THREE PHASE - SINGLE VOLTAGE MOTOR

TO REVERSE ROTATION:
INTERCHANGE ANY TWO LINE
LEAD CONNECTIONS

|                                                                               | ,                                                                                                                                                  |                |     | TOL<br>UNLES | ERANCES<br>S SPECIFIED |                                   | DRAWN NJS 06-18- | -2001 |
|-------------------------------------------------------------------------------|----------------------------------------------------------------------------------------------------------------------------------------------------|----------------|-----|--------------|------------------------|-----------------------------------|------------------|-------|
|                                                                               |                                                                                                                                                    |                |     | DEC.         | INCHES                 |                                   | CHK ML 06-19-    | -2001 |
|                                                                               |                                                                                                                                                    |                |     | .X           | ±.1                    |                                   | APPD GK 06-19-   | -2001 |
| 3                                                                             | UPDATED TERMINAL BOARD COMMENT                                                                                                                     | UD 11/12/13    | В۷  | .xx          | ±.02                   | TITLE CONNECTION DIAGRAM          | SCALE 1=1        |       |
| 2                                                                             | REDRAWN IN AUTOCAD                                                                                                                                 | TAT 08-02-2004 | ML  | .xxx         | ±.005                  | SINGLE VOLT — 30 MOTOR            | REF              |       |
| 1                                                                             | NEW DRAWING MU37179                                                                                                                                | NJS 06-19-2001 |     | .xxxx        | ±.0005                 | MAT'L.                            | FMF              |       |
| NO.                                                                           | REVISION                                                                                                                                           | BY & DATE      | СНК | ANG          | ±7'30"                 | FINISH                            | PREV             |       |
| THIS DRAWING IN DESIGN AND DETAIL IS OUR PROPERTY AND MUST NOT BE USED EXCEPT |                                                                                                                                                    |                | RFP |              |                        | CAD FILE ee7300hx SIZE DRAWING NO |                  | REV.  |
|                                                                               | IN CONNECTION WITH OUR WORK ALL RIGHTS OF DESIGN AND INVENTION ARE RESERVED THIS IS AN ELECTRONICALLY GENERATED DOCUMENT — DO NOT SCALE THIS PRINT |                |     |              |                        | A EE                              | 7300HX           | 3     |