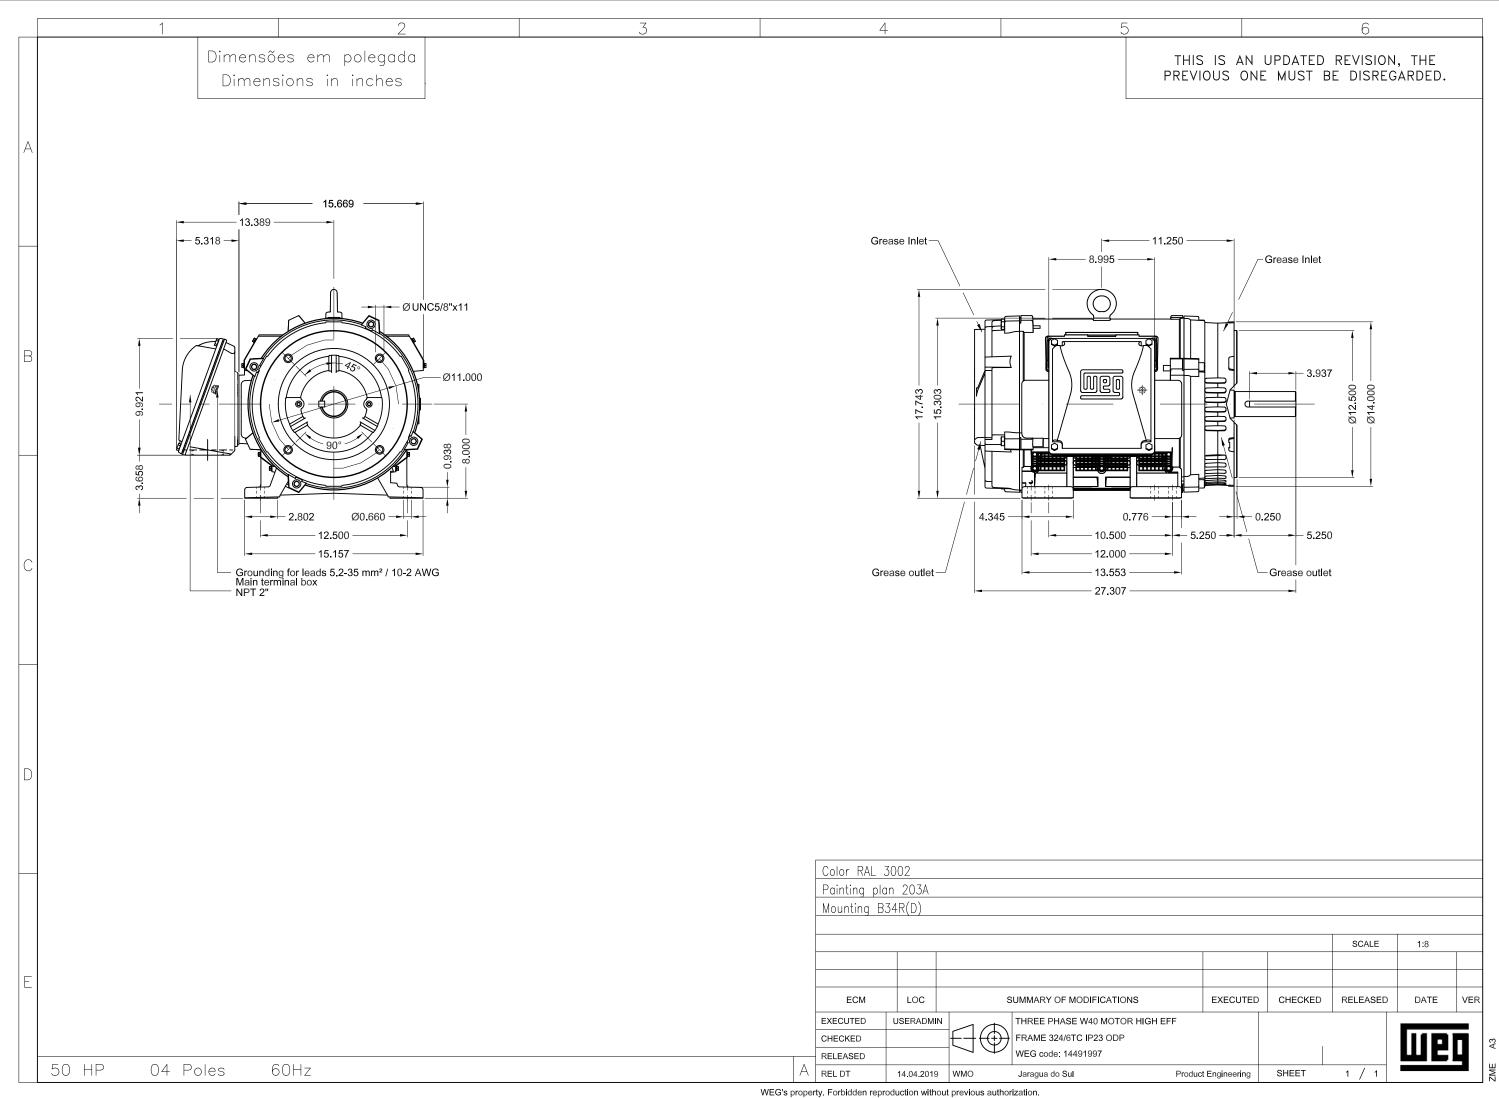

| Frame       : 324/6 Trequency         Poles       : 4         Frequency       : 60 Hz         Rated voltage       : 208-23/         Rated current       : 133-12/         L. R. Amperes       : 799-72/         LRC       : 60 Nc/Co         No load current       : 46.2-53         Rated speed       : 1775 rp         Slip       : 1.39 %         Rated torque       : 146 ft.lt         Locked rotor torque       : 229 %         Insulation class       : F         Service factor       : 1.15         Moment of inertia (J)       : 5.98 sq         Design       : B         Output       25%       50%         Efficiency (%)       92.2       92.4       9         Power Factor       0.41       0.67       0 | 37 kW)<br>0/460 V<br>0/60.2 A<br>2/361 A<br>de G)<br>.6/26.8 A<br>m<br>ft.lb<br>75% 100%<br>13.0 93.0<br>0.78 0.83<br>100%<br>13.0 93.0<br>0.78 0.83<br>100%<br>13.0 93.0<br>0.78 0.83<br>100%<br>100%<br>100%<br>100%<br>100%<br>100%<br>100%<br>100%<br>100%<br>100%<br>100%<br>100%<br>100%<br>100%<br>100%<br>100%<br>100%<br>100%<br>100%<br>100%<br>100%<br>100%<br>100%<br>100%<br>100%<br>100%<br>100%<br>100%<br>100%<br>100%<br>100%<br>100%<br>100%<br>100%<br>100%<br>100%<br>100%<br>100%<br>100%<br>100%<br>100%<br>100%<br>100%<br>100%<br>100%<br>100%<br>100%<br>100%<br>100%<br>100%<br>100%<br>100%<br>100%<br>100%<br>100%<br>100%<br>100%<br>100%<br>100%<br>100%<br>100%<br>100%<br>100%<br>100%<br>100%<br>100%<br>100%<br>100%<br>100%<br>100%<br>100%<br>100%<br>100%<br>100%<br>100%<br>100%<br>100%<br>100%<br>100%<br>100%<br>100%<br>100%<br>100%<br>100%<br>100%<br>100%<br>100%<br>100%<br>100%<br>100%<br>100%<br>100%<br>100%<br>100%<br>100%<br>100%<br>100%<br>100%<br>100%<br>100%<br>100%<br>100%<br>100%<br>100%<br>100%<br>100%<br>100%<br>100%<br>100%<br>100%<br>100%<br>100%<br>100%<br>100%<br>100%<br>100%<br>100%<br>100%<br>100%<br>100%<br>100%<br>100%<br>100%<br>100%<br>100%<br>100%<br>100%<br>100%<br>100%<br>100%<br>100%<br>100%<br>100%<br>100%<br>100%<br>100%<br>100%<br>100%<br>100%<br>100%<br>100%<br>100%<br>100%<br>100%<br>100%<br>100%<br>100%<br>100%<br>100%<br>100%<br>100%<br>100%<br>100%<br>100%<br>100%<br>100%<br>100%<br>100%<br>100%<br>100%<br>100%<br>100%<br>100%<br>100%<br>100%<br>100%<br>100%<br>100%<br>100%<br>100%<br>100%<br>100%<br>100%<br>100%<br>100%<br>100%<br>100%<br>100%<br>100%<br>100%<br>100%<br>100%<br>100%<br>100%<br>100%<br>100%<br>100%<br>100%<br>100%<br>100%<br>100%<br>100%<br>100%<br>100%<br>100%<br>100%<br>100%<br>100%<br>100%<br>100%<br>100%<br>100%<br>100%<br>100%<br>100%<br>100%<br>100%<br>100%<br>100%<br>100%<br>100%<br>100%<br>100%<br>100%<br>100%<br>100%<br>100%<br>100%<br>100%<br>100%<br>100%<br>100%<br>100%<br>100%<br>100%<br>100%<br>100%<br>100%<br>100%<br>100%<br>100%<br>100%<br>100%<br>100%<br>100%<br>100%<br>100%<br>100%<br>100%<br>100%<br>100%<br>100%<br>100%<br>100%<br>100%<br>100%<br>100%<br>100%<br>100%<br>100%<br>100%<br>100%<br>100%<br>100%<br>100%<br>100%<br>100%<br>100%<br>100%<br>100%<br>100%<br>100%<br>100%<br>100%<br>100%<br>100%<br>100%<br>100%<br>100%<br>100%<br>100%<br>100%<br>100%<br>100%<br>100%<br>100%<br>100%<br>100%<br>100%<br>100%<br>100%<br>100%<br>100%<br>100%<br>100%<br>100%<br>100%<br>100%<br>100%<br>100%<br>100%<br>100%<br>100%<br>100%<br>100%<br>100%<br>100%<br>100%<br>100%<br>100%<br>100%<br>100%<br>100%<br>100%<br>100%<br>100%<br>100%<br>100%<br>100%<br>100%<br>100%<br>100%<br>100%<br>100%<br>100%<br>100% | Cata<br>Locked roto<br>Temperatur<br>Duty cycle<br>Ambient ter<br>Altitude<br>Protection of<br>Cooling me<br>Mounting<br>Rotation <sup>1</sup><br>Starting me<br>Approx. wei                            | e rise<br>nperature<br>degree<br>thod<br>thod<br>ight <sup>3</sup>                                                                                   | : Direct On<br>: 498 lb                                                                                                        | ) 15s (hot)<br>+40°C<br>.s.l.<br>DP<br>/ and CCW) |  |  |
|------------------------------------------------------------------------------------------------------------------------------------------------------------------------------------------------------------------------------------------------------------------------------------------------------------------------------------------------------------------------------------------------------------------------------------------------------------------------------------------------------------------------------------------------------------------------------------------------------------------------------------------------------------------------------------------------------------------------|------------------------------------------------------------------------------------------------------------------------------------------------------------------------------------------------------------------------------------------------------------------------------------------------------------------------------------------------------------------------------------------------------------------------------------------------------------------------------------------------------------------------------------------------------------------------------------------------------------------------------------------------------------------------------------------------------------------------------------------------------------------------------------------------------------------------------------------------------------------------------------------------------------------------------------------------------------------------------------------------------------------------------------------------------------------------------------------------------------------------------------------------------------------------------------------------------------------------------------------------------------------------------------------------------------------------------------------------------------------------------------------------------------------------------------------------------------------------------------------------------------------------------------------------------------------------------------------------------------------------------------------------------------------------------------------------------------------------------------------------------------------------------------------------------------------------------------------------------------------------------------------------------------------------------------------------------------------------------------------------------------------------------------------------------------------------------------------------------------------------------------------------------------------------------------------------------------------------------------------------------------------------------------------------------------------------------------------------------------------------------------------------------------------------------------------------------------------------------------------------------------------------------------------------------------------------------------------------------------------------------------------------------------------------------------------------------------------------------------------------------------------------------------------------------------------------|---------------------------------------------------------------------------------------------------------------------------------------------------------------------------------------------------------|------------------------------------------------------------------------------------------------------------------------------------------------------|--------------------------------------------------------------------------------------------------------------------------------|---------------------------------------------------|--|--|
| Output:50 HP (<br>PolesPoles:4Frequency:60 HzRated voltage:208-23Rated current:133-12L. R. Amperes:799-72LRC:6.0x(CoNo load current:46.2-53Rated speed:1775 rpSlip:1.39 %Rated torque:240 %Breakdown torque:229 %Insulation class:FService factor:1.15Moment of inertia (J):5.98 sqDesign:BOutput25%50%Efficiency (%)92.292.4Power Factor0.41Ubrication interval:Lubricant amount:Lubricant type:Notesdownloaded from http://dealerselectric.co                                                                                                                                                                                                                                                                        | 37 kW)<br>0/460 V<br>0/60.2 A<br>2/361 A<br>de G)<br>.6/26.8 A<br>m<br>ft.lb<br>75% 100%<br>13.0 93.0<br>0.78 0.83<br>100%<br>13.0 93.0<br>0.78 0.83<br>100%<br>13.0 93.0<br>0.78 0.83<br>100%<br>100%<br>100%<br>100%<br>100%<br>100%<br>100%<br>100%<br>100%<br>100%<br>100%<br>100%<br>100%<br>100%<br>100%<br>100%<br>100%<br>100%<br>100%<br>100%<br>100%<br>100%<br>100%<br>100%<br>100%<br>100%<br>100%<br>100%<br>100%<br>100%<br>100%<br>100%<br>100%<br>100%<br>100%<br>100%<br>100%<br>100%<br>100%<br>100%<br>100%<br>100%<br>100%<br>100%<br>100%<br>100%<br>100%<br>100%<br>100%<br>100%<br>100%<br>100%<br>100%<br>100%<br>100%<br>100%<br>100%<br>100%<br>100%<br>100%<br>100%<br>100%<br>100%<br>100%<br>100%<br>100%<br>100%<br>100%<br>100%<br>100%<br>100%<br>100%<br>100%<br>100%<br>100%<br>100%<br>100%<br>100%<br>100%<br>100%<br>100%<br>100%<br>100%<br>100%<br>100%<br>100%<br>100%<br>100%<br>100%<br>100%<br>100%<br>100%<br>100%<br>100%<br>100%<br>100%<br>100%<br>100%<br>100%<br>100%<br>100%<br>100%<br>100%<br>100%<br>100%<br>100%<br>100%<br>100%<br>100%<br>100%<br>100%<br>100%<br>100%<br>100%<br>100%<br>100%<br>100%<br>100%<br>100%<br>100%<br>100%<br>100%<br>100%<br>100%<br>100%<br>100%<br>100%<br>100%<br>100%<br>100%<br>100%<br>100%<br>100%<br>100%<br>100%<br>100%<br>100%<br>100%<br>100%<br>100%<br>100%<br>100%<br>100%<br>100%<br>100%<br>100%<br>100%<br>100%<br>100%<br>100%<br>100%<br>100%<br>100%<br>100%<br>100%<br>100%<br>100%<br>100%<br>100%<br>100%<br>100%<br>100%<br>100%<br>100%<br>100%<br>100%<br>100%<br>100%<br>100%<br>100%<br>100%<br>100%<br>100%<br>100%<br>100%<br>100%<br>100%<br>100%<br>100%<br>100%<br>100%<br>100%<br>100%<br>100%<br>100%<br>100%<br>100%<br>100%<br>100%<br>100%<br>100%<br>100%<br>100%<br>100%<br>100%<br>100%<br>100%<br>100%<br>100%<br>100%<br>100%<br>100%<br>100%<br>100%<br>100%<br>100%<br>100%<br>100%<br>100%<br>100%<br>100%<br>100%<br>100%<br>100%<br>100%<br>100%<br>100%<br>100%<br>100%<br>100%<br>100%<br>100%<br>100%<br>100%<br>100%<br>100%<br>100%<br>100%<br>100%<br>100%<br>100%<br>100%<br>100%<br>100%<br>100%<br>100%<br>100%<br>100%<br>100%<br>100%<br>100%<br>100%<br>100%<br>100%<br>100%<br>100%<br>100%<br>100%<br>100%<br>100%<br>100%<br>100%<br>100%<br>100%<br>100%<br>100%<br>100%<br>100%<br>100%<br>100%<br>100%<br>100%<br>100%<br>100%<br>100%<br>100%<br>100%<br>100%<br>100%<br>100%<br>100%<br>100%<br>100%<br>100%<br>100%<br>100%<br>100%<br>100%<br>100%<br>100%<br>100%<br>100%<br>100%<br>100%<br>100%<br>100%<br>100%<br>100%<br>100%<br>100%<br>100%<br>100%<br>100%<br>100%<br>100%<br>100%<br>100%<br>100%<br>100%<br>100%<br>100%<br>100%<br>100%<br>100%<br>100%<br>100%<br>100%<br>100%<br>100%<br>100%<br>100%<br>100%<br>100%<br>100%<br>100%<br>100% | Temperatur<br>Duty cycle<br>Ambient ter<br>Altitude<br>Protection of<br>Cooling me<br>Mounting<br>Rotation <sup>1</sup><br>Starting me<br>Approx. wei<br>Foundation lo<br>Max. traction<br>Max. compres | e rise<br>nperature<br>degree<br>thod<br>thod<br>ight <sup>3</sup><br>oads<br>ssion<br><u>Non drive end</u><br>6211 Z C3<br>thout Bearing<br>20000 h | : 80 K<br>: Cont.(S1)<br>: -20°C to -<br>: 1000 m.a<br>: IP23<br>: IC01 - OE<br>: F-1<br>: Both (CW<br>: Direct On<br>: 498 lb | +40°C<br>.s.l.<br>)P<br>/ and CCW)                |  |  |
| Moment of inertia (J)       : 5.98 sq         Design       : B         Output       25%       50%         Efficiency (%)       92.2       92.4         Power Factor       0.41       0.67         Bearing type       :       Sealing         Sealing       :       W         Lubrication interval       :         Lubricant amount       :         Lubricant type       :         Notes       downloaded from http://dealerselectric.com/         This revision replaces and cancel the pre                                                                                                                                                                                                                            | 75%         100%           03.0         93.0           0.78         0.83           Drive end         6312 Z C3           ithout Bearing Seal         20000 h           21 g         Mob                                                                                                                                                                                                                                                                                                                                                                                                                                                                                                                                                                                                                                                                                                                                                                                                                                                                                                                                                                                                                                                                                                                                                                                                                                                                                                                                                                                                                                                                                                                                                                                                                                                                                                                                                                                                                                                                                                                                                                                                                                                                                                                                                                                                                                                                                                                                                                                                                                                                                                                                                                                                                                | Max. traction<br>Max. compres                                                                                                                                                                           | ssion<br><u>Non drive end</u><br>6211 Z C3<br>thout Bearing<br>20000 h                                                                               |                                                                                                                                |                                                   |  |  |
| Efficiency (%)       92.2       92.4       92.4         Power Factor       0.41       0.67       0         Bearing type       :       Sealing       :       W         Lubrication interval       :       Lubricant amount       :       Lubricant type       :         Notes       downloaded from http://dealerselectric.co       downloaded from http://dealerselectric.co         This revision replaces and cancel the pre       the pre                                                                                                                                                                                                                                                                           | 03.0 93.0<br>0.78 0.83<br><u>Drive end</u><br>6312 Z C3<br>ithout Bearing Seal<br>20000 h<br>21 g<br>Mob                                                                                                                                                                                                                                                                                                                                                                                                                                                                                                                                                                                                                                                                                                                                                                                                                                                                                                                                                                                                                                                                                                                                                                                                                                                                                                                                                                                                                                                                                                                                                                                                                                                                                                                                                                                                                                                                                                                                                                                                                                                                                                                                                                                                                                                                                                                                                                                                                                                                                                                                                                                                                                                                                                               | Max. traction<br>Max. compres                                                                                                                                                                           | ssion<br><u>Non drive end</u><br>6211 Z C3<br>thout Bearing<br>20000 h                                                                               |                                                                                                                                |                                                   |  |  |
| Bearing type :<br>Sealing : W<br>Lubrication interval :<br>Lubricant amount :<br>Lubricant type :<br>Notes<br>downloaded from http://dealerselectric.co                                                                                                                                                                                                                                                                                                                                                                                                                                                                                                                                                                | Drive end<br>6312 Z C3<br>ithout Bearing Seal<br>20000 h<br>21 g<br>Mob                                                                                                                                                                                                                                                                                                                                                                                                                                                                                                                                                                                                                                                                                                                                                                                                                                                                                                                                                                                                                                                                                                                                                                                                                                                                                                                                                                                                                                                                                                                                                                                                                                                                                                                                                                                                                                                                                                                                                                                                                                                                                                                                                                                                                                                                                                                                                                                                                                                                                                                                                                                                                                                                                                                                                | l<br>Wit                                                                                                                                                                                                | Non drive end<br>6211 Z C3<br>thout Bearing<br>20000 h                                                                                               |                                                                                                                                |                                                   |  |  |
| downloaded from http://dealerselectric.co                                                                                                                                                                                                                                                                                                                                                                                                                                                                                                                                                                                                                                                                              | m                                                                                                                                                                                                                                                                                                                                                                                                                                                                                                                                                                                                                                                                                                                                                                                                                                                                                                                                                                                                                                                                                                                                                                                                                                                                                                                                                                                                                                                                                                                                                                                                                                                                                                                                                                                                                                                                                                                                                                                                                                                                                                                                                                                                                                                                                                                                                                                                                                                                                                                                                                                                                                                                                                                                                                                                                      |                                                                                                                                                                                                         |                                                                                                                                                      |                                                                                                                                | 000 h                                             |  |  |
| <ol> <li>Looking the motor from the shaft end.</li> <li>Measured at 1m and with tolerance of</li> </ol>                                                                                                                                                                                                                                                                                                                                                                                                                                                                                                                                                                                                                | +3dB(A).                                                                                                                                                                                                                                                                                                                                                                                                                                                                                                                                                                                                                                                                                                                                                                                                                                                                                                                                                                                                                                                                                                                                                                                                                                                                                                                                                                                                                                                                                                                                                                                                                                                                                                                                                                                                                                                                                                                                                                                                                                                                                                                                                                                                                                                                                                                                                                                                                                                                                                                                                                                                                                                                                                                                                                                                               |                                                                                                                                                                                                         |                                                                                                                                                      | based on tests w<br>e tolerances stipu                                                                                         |                                                   |  |  |
| <ul> <li>(3) Approximate weight subject to change manufacturing process.</li> <li>(4) At 100% of full load.</li> <li>Rev.</li> </ul>                                                                                                                                                                                                                                                                                                                                                                                                                                                                                                                                                                                   | s after<br>es Summary                                                                                                                                                                                                                                                                                                                                                                                                                                                                                                                                                                                                                                                                                                                                                                                                                                                                                                                                                                                                                                                                                                                                                                                                                                                                                                                                                                                                                                                                                                                                                                                                                                                                                                                                                                                                                                                                                                                                                                                                                                                                                                                                                                                                                                                                                                                                                                                                                                                                                                                                                                                                                                                                                                                                                                                                  | F                                                                                                                                                                                                       | Performed                                                                                                                                            | Checked                                                                                                                        | Date                                              |  |  |
|                                                                                                                                                                                                                                                                                                                                                                                                                                                                                                                                                                                                                                                                                                                        |                                                                                                                                                                                                                                                                                                                                                                                                                                                                                                                                                                                                                                                                                                                                                                                                                                                                                                                                                                                                                                                                                                                                                                                                                                                                                                                                                                                                                                                                                                                                                                                                                                                                                                                                                                                                                                                                                                                                                                                                                                                                                                                                                                                                                                                                                                                                                                                                                                                                                                                                                                                                                                                                                                                                                                                                                        |                                                                                                                                                                                                         |                                                                                                                                                      |                                                                                                                                |                                                   |  |  |
| Performed by                                                                                                                                                                                                                                                                                                                                                                                                                                                                                                                                                                                                                                                                                                           |                                                                                                                                                                                                                                                                                                                                                                                                                                                                                                                                                                                                                                                                                                                                                                                                                                                                                                                                                                                                                                                                                                                                                                                                                                                                                                                                                                                                                                                                                                                                                                                                                                                                                                                                                                                                                                                                                                                                                                                                                                                                                                                                                                                                                                                                                                                                                                                                                                                                                                                                                                                                                                                                                                                                                                                                                        |                                                                                                                                                                                                         |                                                                                                                                                      |                                                                                                                                |                                                   |  |  |
| Checked by<br>Date 14/04/2019                                                                                                                                                                                                                                                                                                                                                                                                                                                                                                                                                                                                                                                                                          |                                                                                                                                                                                                                                                                                                                                                                                                                                                                                                                                                                                                                                                                                                                                                                                                                                                                                                                                                                                                                                                                                                                                                                                                                                                                                                                                                                                                                                                                                                                                                                                                                                                                                                                                                                                                                                                                                                                                                                                                                                                                                                                                                                                                                                                                                                                                                                                                                                                                                                                                                                                                                                                                                                                                                                                                                        |                                                                                                                                                                                                         |                                                                                                                                                      | Page                                                                                                                           | Revision                                          |  |  |