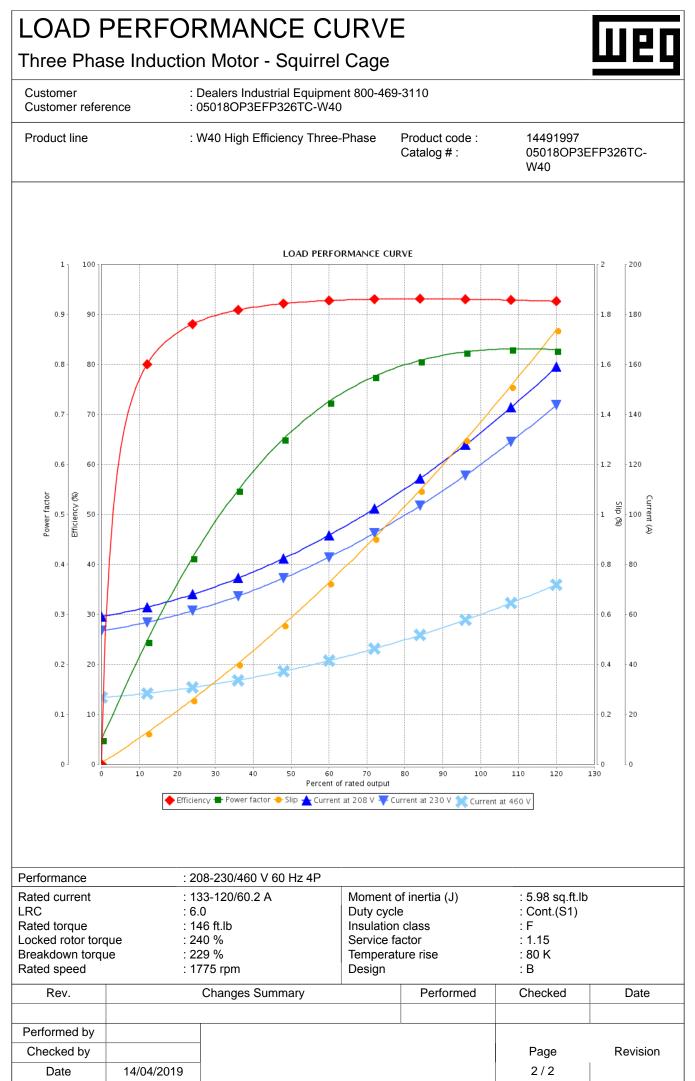

| Frame       : 324/6 Trequency         Poles       : 4         Frequency       : 60 Hz         Rated voltage       : 208-23/         Rated current       : 133-12/         L. R. Amperes       : 799-72/         LRC       : 60 Nc/Co         No load current       : 46.2-53         Rated speed       : 1775 rp         Slip       : 1.39 %         Rated torque       : 146 ft.lt         Locked rotor torque       : 229 %         Insulation class       : F         Service factor       : 1.15         Moment of inertia (J)       : 5.98 sq         Design       : B         Output       25%       50%         Efficiency (%)       92.2       92.4       9         Power Factor       0.41       0.67       0 | 37 kW)<br>0/460 V<br>0/60.2 A<br>2/361 A<br>de G)<br>.6/26.8 A<br>m<br>ft.lb<br>75% 100%<br>13.0 93.0<br>0.78 0.83<br>100%<br>13.0 93.0<br>0.78 0.83<br>100%<br>13.0 93.0<br>0.78 0.83<br>100%<br>100%<br>100%<br>100%<br>100%<br>100%<br>100%<br>100%<br>100%<br>100%<br>100%<br>100%<br>100%<br>100%<br>100%<br>100%<br>100%<br>100%<br>100%<br>100%<br>100%<br>100%<br>100%<br>100%<br>100%<br>100%<br>100%<br>100%<br>100%<br>100%<br>100%<br>100%<br>100%<br>100%<br>100%<br>100%<br>100%<br>100%<br>100%<br>100%<br>100%<br>100%<br>100%<br>100%<br>100%<br>100%<br>100%<br>100%<br>100%<br>100%<br>100%<br>100%<br>100%<br>100%<br>100%<br>100%<br>100%<br>100%<br>100%<br>100%<br>100%<br>100%<br>100%<br>100%<br>100%<br>100%<br>100%<br>100%<br>100%<br>100%<br>100%<br>100%<br>100%<br>100%<br>100%<br>100%<br>100%<br>100%<br>100%<br>100%<br>100%<br>100%<br>100%<br>100%<br>100%<br>100%<br>100%<br>100%<br>100%<br>100%<br>100%<br>100%<br>100%<br>100%<br>100%<br>100%<br>100%<br>100%<br>100%<br>100%<br>100%<br>100%<br>100%<br>100%<br>100%<br>100%<br>100%<br>100%<br>100%<br>100%<br>100%<br>100%<br>100%<br>100%<br>100%<br>100%<br>100%<br>100%<br>100%<br>100%<br>100%<br>100%<br>100%<br>100%<br>100%<br>100%<br>100%<br>100%<br>100%<br>100%<br>100%<br>100%<br>100%<br>100%<br>100%<br>100%<br>100%<br>100%<br>100%<br>100%<br>100%<br>100%<br>100%<br>100%<br>100%<br>100%<br>100%<br>100%<br>100%<br>100%<br>100%<br>100%<br>100%<br>100%<br>100%<br>100%<br>100%<br>100%<br>100%<br>100%<br>100%<br>100%<br>100%<br>100%<br>100%<br>100%<br>100%<br>100%<br>100%<br>100%<br>100%<br>100%<br>100%<br>100%<br>100%<br>100%<br>100%<br>100%<br>100%<br>100%<br>100%<br>100%<br>100%<br>100%<br>100%<br>100%<br>100%<br>100%<br>100%<br>100%<br>100%<br>100%<br>100%<br>100%<br>100%<br>100%<br>100%<br>100%<br>100%<br>100%<br>100%<br>100%<br>100%<br>100%<br>100%<br>100%<br>100%<br>100%<br>100%<br>100%<br>100%<br>100%<br>100%<br>100%<br>100%<br>100%<br>100%<br>100%<br>100%<br>100%<br>100%<br>100%<br>100%<br>100%<br>100%<br>100%<br>100%<br>100%<br>100%<br>100%<br>100%<br>100%<br>100%<br>100%<br>100%<br>100%<br>100%<br>100%<br>100%<br>100%<br>100%<br>100%<br>100%<br>100%<br>100%<br>100%<br>100%<br>100%<br>100%<br>100%<br>100%<br>100%<br>100%<br>100%<br>100%<br>100%<br>100%<br>100%<br>100%<br>100%<br>100%<br>100%<br>100%<br>100%<br>100%<br>100%<br>100%<br>100%<br>100%<br>100%<br>100%<br>100%<br>100%<br>100%<br>100%<br>100%<br>100%<br>100%<br>100%<br>100%<br>100%<br>100%<br>100%<br>100%<br>100%<br>100%<br>100%<br>100%<br>100%<br>100%<br>100%<br>100%<br>100%<br>100%<br>100%<br>100%<br>100%<br>100%<br>100%<br>100%<br>100%<br>100%<br>100%<br>100%<br>100%<br>100%<br>100%<br>100%<br>100%<br>100%<br>100%<br>100%<br>100%<br>100%<br>100%<br>100% | Cata<br>Locked roto<br>Temperatur<br>Duty cycle<br>Ambient ter<br>Altitude<br>Protection of<br>Cooling me<br>Mounting<br>Rotation <sup>1</sup><br>Starting me<br>Approx. wei                            | e rise<br>nperature<br>degree<br>thod<br>thod<br>ight <sup>3</sup>                                                                                   | : Direct On<br>: 498 lb                                                                                                        | ) 15s (hot)<br>+40°C<br>.s.l.<br>DP<br>/ and CCW) |  |  |
|------------------------------------------------------------------------------------------------------------------------------------------------------------------------------------------------------------------------------------------------------------------------------------------------------------------------------------------------------------------------------------------------------------------------------------------------------------------------------------------------------------------------------------------------------------------------------------------------------------------------------------------------------------------------------------------------------------------------|------------------------------------------------------------------------------------------------------------------------------------------------------------------------------------------------------------------------------------------------------------------------------------------------------------------------------------------------------------------------------------------------------------------------------------------------------------------------------------------------------------------------------------------------------------------------------------------------------------------------------------------------------------------------------------------------------------------------------------------------------------------------------------------------------------------------------------------------------------------------------------------------------------------------------------------------------------------------------------------------------------------------------------------------------------------------------------------------------------------------------------------------------------------------------------------------------------------------------------------------------------------------------------------------------------------------------------------------------------------------------------------------------------------------------------------------------------------------------------------------------------------------------------------------------------------------------------------------------------------------------------------------------------------------------------------------------------------------------------------------------------------------------------------------------------------------------------------------------------------------------------------------------------------------------------------------------------------------------------------------------------------------------------------------------------------------------------------------------------------------------------------------------------------------------------------------------------------------------------------------------------------------------------------------------------------------------------------------------------------------------------------------------------------------------------------------------------------------------------------------------------------------------------------------------------------------------------------------------------------------------------------------------------------------------------------------------------------------------------------------------------------------------------------------------------------------|---------------------------------------------------------------------------------------------------------------------------------------------------------------------------------------------------------|------------------------------------------------------------------------------------------------------------------------------------------------------|--------------------------------------------------------------------------------------------------------------------------------|---------------------------------------------------|--|--|
| Output:50 HP (<br>PolesPoles:4Frequency:60 HzRated voltage:208-23Rated current:133-12L. R. Amperes:799-72LRC:6.0x(CoNo load current:46.2-53Rated speed:1775 rpSlip:1.39 %Rated torque:240 %Breakdown torque:229 %Insulation class:FService factor:1.15Moment of inertia (J):5.98 sqDesign:BOutput25%50%Efficiency (%)92.292.4Power Factor0.41Ubrication interval:Lubricant amount:Lubricant type:Notesdownloaded from http://dealerselectric.co                                                                                                                                                                                                                                                                        | 37 kW)<br>0/460 V<br>0/60.2 A<br>2/361 A<br>de G)<br>.6/26.8 A<br>m<br>ft.lb<br>75% 100%<br>13.0 93.0<br>0.78 0.83<br>100%<br>13.0 93.0<br>0.78 0.83<br>100%<br>13.0 93.0<br>0.78 0.83<br>100%<br>100%<br>100%<br>100%<br>100%<br>100%<br>100%<br>100%<br>100%<br>100%<br>100%<br>100%<br>100%<br>100%<br>100%<br>100%<br>100%<br>100%<br>100%<br>100%<br>100%<br>100%<br>100%<br>100%<br>100%<br>100%<br>100%<br>100%<br>100%<br>100%<br>100%<br>100%<br>100%<br>100%<br>100%<br>100%<br>100%<br>100%<br>100%<br>100%<br>100%<br>100%<br>100%<br>100%<br>100%<br>100%<br>100%<br>100%<br>100%<br>100%<br>100%<br>100%<br>100%<br>100%<br>100%<br>100%<br>100%<br>100%<br>100%<br>100%<br>100%<br>100%<br>100%<br>100%<br>100%<br>100%<br>100%<br>100%<br>100%<br>100%<br>100%<br>100%<br>100%<br>100%<br>100%<br>100%<br>100%<br>100%<br>100%<br>100%<br>100%<br>100%<br>100%<br>100%<br>100%<br>100%<br>100%<br>100%<br>100%<br>100%<br>100%<br>100%<br>100%<br>100%<br>100%<br>100%<br>100%<br>100%<br>100%<br>100%<br>100%<br>100%<br>100%<br>100%<br>100%<br>100%<br>100%<br>100%<br>100%<br>100%<br>100%<br>100%<br>100%<br>100%<br>100%<br>100%<br>100%<br>100%<br>100%<br>100%<br>100%<br>100%<br>100%<br>100%<br>100%<br>100%<br>100%<br>100%<br>100%<br>100%<br>100%<br>100%<br>100%<br>100%<br>100%<br>100%<br>100%<br>100%<br>100%<br>100%<br>100%<br>100%<br>100%<br>100%<br>100%<br>100%<br>100%<br>100%<br>100%<br>100%<br>100%<br>100%<br>100%<br>100%<br>100%<br>100%<br>100%<br>100%<br>100%<br>100%<br>100%<br>100%<br>100%<br>100%<br>100%<br>100%<br>100%<br>100%<br>100%<br>100%<br>100%<br>100%<br>100%<br>100%<br>100%<br>100%<br>100%<br>100%<br>100%<br>100%<br>100%<br>100%<br>100%<br>100%<br>100%<br>100%<br>100%<br>100%<br>100%<br>100%<br>100%<br>100%<br>100%<br>100%<br>100%<br>100%<br>100%<br>100%<br>100%<br>100%<br>100%<br>100%<br>100%<br>100%<br>100%<br>100%<br>100%<br>100%<br>100%<br>100%<br>100%<br>100%<br>100%<br>100%<br>100%<br>100%<br>100%<br>100%<br>100%<br>100%<br>100%<br>100%<br>100%<br>100%<br>100%<br>100%<br>100%<br>100%<br>100%<br>100%<br>100%<br>100%<br>100%<br>100%<br>100%<br>100%<br>100%<br>100%<br>100%<br>100%<br>100%<br>100%<br>100%<br>100%<br>100%<br>100%<br>100%<br>100%<br>100%<br>100%<br>100%<br>100%<br>100%<br>100%<br>100%<br>100%<br>100%<br>100%<br>100%<br>100%<br>100%<br>100%<br>100%<br>100%<br>100%<br>100%<br>100%<br>100%<br>100%<br>100%<br>100%<br>100%<br>100%<br>100%<br>100%<br>100%<br>100%<br>100%<br>100%<br>100%<br>100%<br>100%<br>100%<br>100%<br>100%<br>100%<br>100%<br>100%<br>100%<br>100%<br>100%<br>100%<br>100%<br>100%<br>100%<br>100%<br>100%<br>100%<br>100%<br>100%<br>100%<br>100%<br>100%<br>100%<br>100%<br>100%<br>100%<br>100%<br>100%<br>100%<br>100%<br>100%<br>100%<br>100%<br>100%<br>100% | Temperatur<br>Duty cycle<br>Ambient ter<br>Altitude<br>Protection of<br>Cooling me<br>Mounting<br>Rotation <sup>1</sup><br>Starting me<br>Approx. wei<br>Foundation lo<br>Max. traction<br>Max. compres | e rise<br>nperature<br>degree<br>thod<br>thod<br>ight <sup>3</sup><br>oads<br>ssion<br><u>Non drive end</u><br>6211 Z C3<br>thout Bearing<br>20000 h | : 80 K<br>: Cont.(S1)<br>: -20°C to -<br>: 1000 m.a<br>: IP23<br>: IC01 - OE<br>: F-1<br>: Both (CW<br>: Direct On<br>: 498 lb | +40°C<br>.s.l.<br>)P<br>/ and CCW)                |  |  |
| Moment of inertia (J)       : 5.98 sq         Design       : B         Output       25%       50%         Efficiency (%)       92.2       92.4         Power Factor       0.41       0.67         Bearing type       :       Sealing         Sealing       :       W         Lubrication interval       :         Lubricant amount       :         Lubricant type       :         Notes       downloaded from http://dealerselectric.com/         This revision replaces and cancel the pre                                                                                                                                                                                                                            | 75%         100%           03.0         93.0           0.78         0.83           Drive end         6312 Z C3           ithout Bearing Seal         20000 h           21 g         Mob                                                                                                                                                                                                                                                                                                                                                                                                                                                                                                                                                                                                                                                                                                                                                                                                                                                                                                                                                                                                                                                                                                                                                                                                                                                                                                                                                                                                                                                                                                                                                                                                                                                                                                                                                                                                                                                                                                                                                                                                                                                                                                                                                                                                                                                                                                                                                                                                                                                                                                                                                                                                                                | Max. traction<br>Max. compres                                                                                                                                                                           | ssion<br><u>Non drive end</u><br>6211 Z C3<br>thout Bearing<br>20000 h                                                                               |                                                                                                                                |                                                   |  |  |
| Efficiency (%)       92.2       92.4       92.4         Power Factor       0.41       0.67       0         Bearing type       :       Sealing       :       W         Lubrication interval       :       Lubricant amount       :       Lubricant type       :         Notes       downloaded from http://dealerselectric.co       downloaded from http://dealerselectric.co         This revision replaces and cancel the pre       the pre                                                                                                                                                                                                                                                                           | 03.0 93.0<br>0.78 0.83<br><u>Drive end</u><br>6312 Z C3<br>ithout Bearing Seal<br>20000 h<br>21 g<br>Mob                                                                                                                                                                                                                                                                                                                                                                                                                                                                                                                                                                                                                                                                                                                                                                                                                                                                                                                                                                                                                                                                                                                                                                                                                                                                                                                                                                                                                                                                                                                                                                                                                                                                                                                                                                                                                                                                                                                                                                                                                                                                                                                                                                                                                                                                                                                                                                                                                                                                                                                                                                                                                                                                                                               | Max. traction<br>Max. compres                                                                                                                                                                           | ssion<br><u>Non drive end</u><br>6211 Z C3<br>thout Bearing<br>20000 h                                                                               |                                                                                                                                |                                                   |  |  |
| Bearing type :<br>Sealing : W<br>Lubrication interval :<br>Lubricant amount :<br>Lubricant type :<br>Notes<br>downloaded from http://dealerselectric.co                                                                                                                                                                                                                                                                                                                                                                                                                                                                                                                                                                | Drive end<br>6312 Z C3<br>ithout Bearing Seal<br>20000 h<br>21 g<br>Mob                                                                                                                                                                                                                                                                                                                                                                                                                                                                                                                                                                                                                                                                                                                                                                                                                                                                                                                                                                                                                                                                                                                                                                                                                                                                                                                                                                                                                                                                                                                                                                                                                                                                                                                                                                                                                                                                                                                                                                                                                                                                                                                                                                                                                                                                                                                                                                                                                                                                                                                                                                                                                                                                                                                                                | l<br>Wit                                                                                                                                                                                                | Non drive end<br>6211 Z C3<br>thout Bearing<br>20000 h                                                                                               |                                                                                                                                |                                                   |  |  |
| downloaded from http://dealerselectric.co                                                                                                                                                                                                                                                                                                                                                                                                                                                                                                                                                                                                                                                                              | m                                                                                                                                                                                                                                                                                                                                                                                                                                                                                                                                                                                                                                                                                                                                                                                                                                                                                                                                                                                                                                                                                                                                                                                                                                                                                                                                                                                                                                                                                                                                                                                                                                                                                                                                                                                                                                                                                                                                                                                                                                                                                                                                                                                                                                                                                                                                                                                                                                                                                                                                                                                                                                                                                                                                                                                                                      |                                                                                                                                                                                                         |                                                                                                                                                      |                                                                                                                                | 000 h                                             |  |  |
| <ol> <li>Looking the motor from the shaft end.</li> <li>Measured at 1m and with tolerance of</li> </ol>                                                                                                                                                                                                                                                                                                                                                                                                                                                                                                                                                                                                                | +3dB(A).                                                                                                                                                                                                                                                                                                                                                                                                                                                                                                                                                                                                                                                                                                                                                                                                                                                                                                                                                                                                                                                                                                                                                                                                                                                                                                                                                                                                                                                                                                                                                                                                                                                                                                                                                                                                                                                                                                                                                                                                                                                                                                                                                                                                                                                                                                                                                                                                                                                                                                                                                                                                                                                                                                                                                                                                               |                                                                                                                                                                                                         |                                                                                                                                                      | based on tests w<br>e tolerances stipu                                                                                         |                                                   |  |  |
| <ul> <li>(3) Approximate weight subject to change manufacturing process.</li> <li>(4) At 100% of full load.</li> <li>Rev.</li> </ul>                                                                                                                                                                                                                                                                                                                                                                                                                                                                                                                                                                                   | s after<br>es Summary                                                                                                                                                                                                                                                                                                                                                                                                                                                                                                                                                                                                                                                                                                                                                                                                                                                                                                                                                                                                                                                                                                                                                                                                                                                                                                                                                                                                                                                                                                                                                                                                                                                                                                                                                                                                                                                                                                                                                                                                                                                                                                                                                                                                                                                                                                                                                                                                                                                                                                                                                                                                                                                                                                                                                                                                  | F                                                                                                                                                                                                       | Performed                                                                                                                                            | Checked                                                                                                                        | Date                                              |  |  |
|                                                                                                                                                                                                                                                                                                                                                                                                                                                                                                                                                                                                                                                                                                                        |                                                                                                                                                                                                                                                                                                                                                                                                                                                                                                                                                                                                                                                                                                                                                                                                                                                                                                                                                                                                                                                                                                                                                                                                                                                                                                                                                                                                                                                                                                                                                                                                                                                                                                                                                                                                                                                                                                                                                                                                                                                                                                                                                                                                                                                                                                                                                                                                                                                                                                                                                                                                                                                                                                                                                                                                                        |                                                                                                                                                                                                         |                                                                                                                                                      |                                                                                                                                |                                                   |  |  |
| Performed by                                                                                                                                                                                                                                                                                                                                                                                                                                                                                                                                                                                                                                                                                                           |                                                                                                                                                                                                                                                                                                                                                                                                                                                                                                                                                                                                                                                                                                                                                                                                                                                                                                                                                                                                                                                                                                                                                                                                                                                                                                                                                                                                                                                                                                                                                                                                                                                                                                                                                                                                                                                                                                                                                                                                                                                                                                                                                                                                                                                                                                                                                                                                                                                                                                                                                                                                                                                                                                                                                                                                                        |                                                                                                                                                                                                         |                                                                                                                                                      |                                                                                                                                |                                                   |  |  |
| Checked by<br>Date 14/04/2019                                                                                                                                                                                                                                                                                                                                                                                                                                                                                                                                                                                                                                                                                          |                                                                                                                                                                                                                                                                                                                                                                                                                                                                                                                                                                                                                                                                                                                                                                                                                                                                                                                                                                                                                                                                                                                                                                                                                                                                                                                                                                                                                                                                                                                                                                                                                                                                                                                                                                                                                                                                                                                                                                                                                                                                                                                                                                                                                                                                                                                                                                                                                                                                                                                                                                                                                                                                                                                                                                                                                        |                                                                                                                                                                                                         |                                                                                                                                                      | Page                                                                                                                           | Revision                                          |  |  |