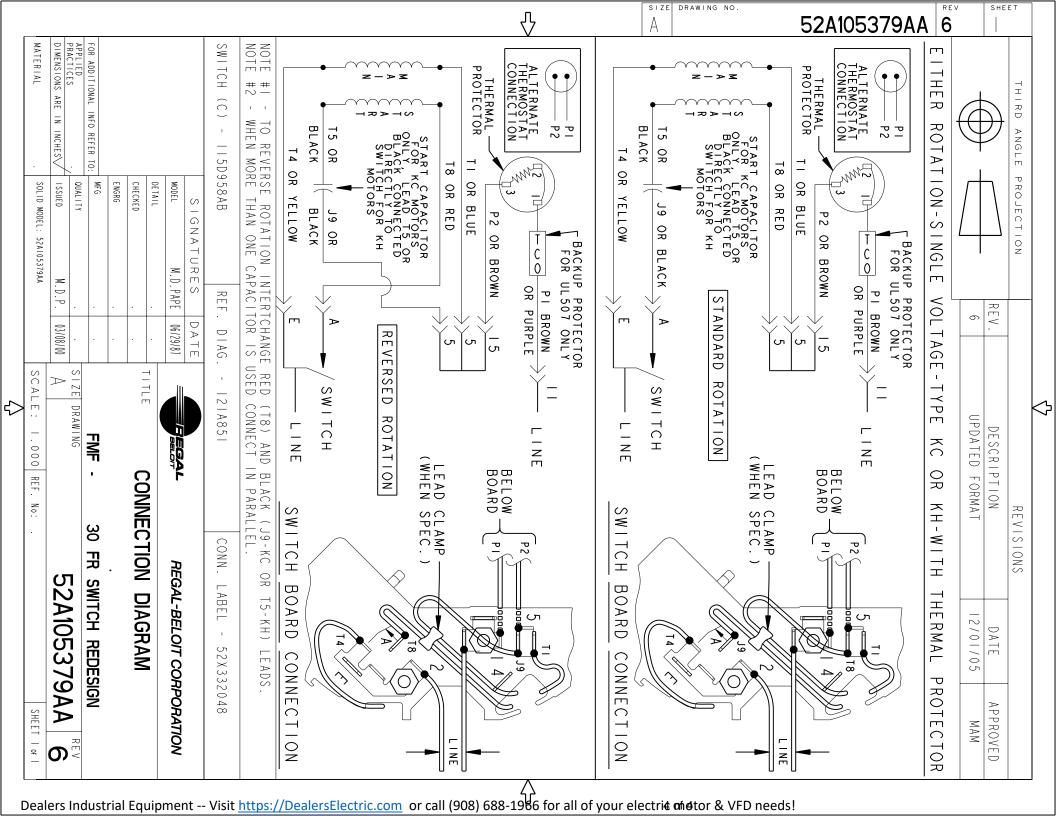

## **Technical Specifications**

| Electrical Type   | Split Phase    | Starting Method       | SM                         |
|-------------------|----------------|-----------------------|----------------------------|
| Poles             | 4              | Rotation              | Counterclockwise/Clockwise |
| Mounting          | Resilient Base | Motor Orientation     | ANY                        |
| Drive End Bearing | BALL           | Opp Drive End Bearing | BALL                       |
| Frame Material    | Rolled Steel   | Overall Length        | 8.94 in                    |
| Frame Length      | 5.41 in        | Shaft Diameter        | 0.5 in                     |
| Shaft Extension   | 1.5 in         | Thru-bolts Extension  | 0                          |
| Outline Drawing   | 52A111771P3    | Connection Diagram    | 52A105379AA                |