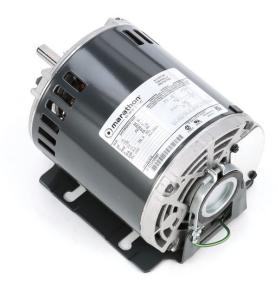

## PRODUCT INFORMATION PACKET

Model No: 5KH39QN5514T Catalog No: 4706 1/3,1725,OPEN,48Y,1/60/115 Fan and Blower

Regal and Marathon are trademarks of Regal Beloit Corporation or one of its affiliated companies.

## Product Information Packet: Model No: 5KH39QN5514T, Catalog No:4706 1/3,1725,OPEN,48Y,1/60/115

## **Nameplate Specifications**

| Output HP              | 1/3 Hp     | Output KW                  | 0.25 kW       |
|------------------------|------------|----------------------------|---------------|
| Frequency              | 60 Hz      | Voltage                    | 115 V         |
| Current                | 6.6 A      | Speed                      | 1725 rpm      |
| Service Factor         | 1.35       | Phase                      | 1             |
| Efficiency             | 58.2 %     | Duty                       | Continous     |
| Insulation Class       | В          | KVA Code                   | N             |
| Frame                  | 48Y        | Enclosure                  | Open Enclosed |
| Overload Protector     | AUTO       | Ambient Temperature        | 40 °C         |
| Drive End Bearing Size | 6203       | Opp Drive End Bearing Size | 6203          |
| UL                     | Recognized | CSA                        | Yes           |
| CE                     | N          |                            |               |

## **Technical Specifications**

| Electrical Type   | Split Phase    | Starting Method       | SM                         |
|-------------------|----------------|-----------------------|----------------------------|
| Poles             | 4              | Rotation              | Counterclockwise/Clockwise |
| Mounting          | Resilient Base | Motor Orientation     | ANY                        |
| Drive End Bearing | BALL           | Opp Drive End Bearing | BALL                       |
| Frame Material    | Rolled Steel   | Overall Length        | 8.94 in                    |
| Frame Length      | 5.41 in        | Shaft Diameter        | 0.5 in                     |
| Shaft Extension   | 1.5 in         | Thru-bolts Extension  | 0                          |
| Outline Drawing   | 52A111771P3    | Connection Diagram    | 52A105379AA                |