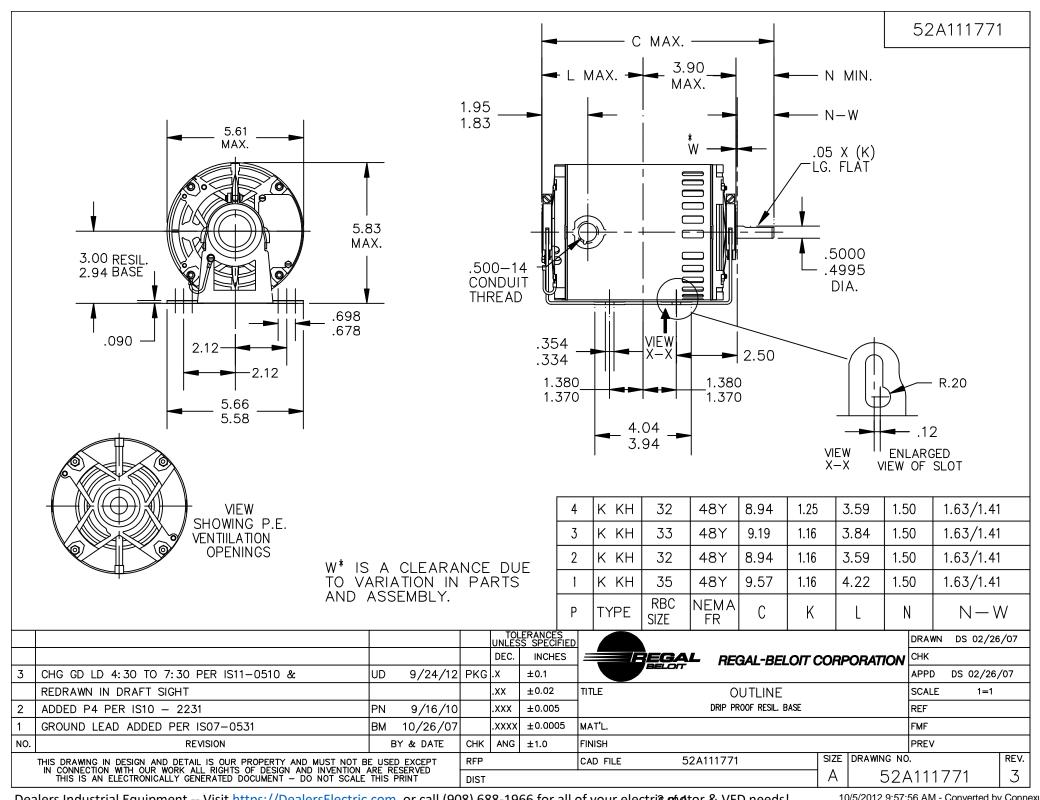

## **Technical Specifications**

| Electrical Type   | Split Phase    | Starting Method       | SM                         |
|-------------------|----------------|-----------------------|----------------------------|
| Poles             | 4              | Rotation              | Counterclockwise/Clockwise |
| Mounting          | Resilient Base | Motor Orientation     | ANY                        |
| Drive End Bearing | BALL           | Opp Drive End Bearing | BALL                       |
| Frame Material    | Rolled Steel   | Overall Length        | 8.94 in                    |
| Frame Length      | 5.41 in        | Shaft Diameter        | 0.5 in                     |
| Shaft Extension   | 1.5 in         | Thru-bolts Extension  | 0                          |
| Outline Drawing   | 52A111771P3    | Connection Diagram    | 52A105379AA                |