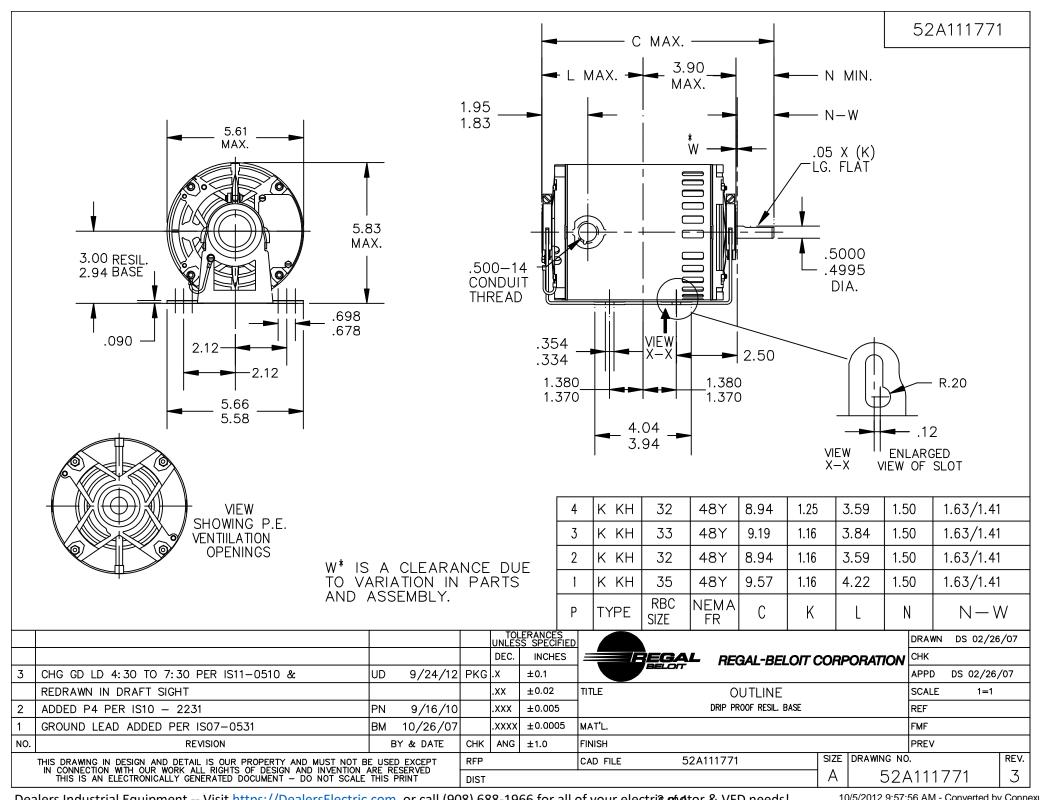

## **Technical Specifications**

| Electrical Type   | Split Phase    | Starting Method       | SM                         |
|-------------------|----------------|-----------------------|----------------------------|
| Poles             | 4              | Rotation              | Clockwise/Counterclockwise |
| Mounting          | Resilient Base | Motor Orientation     | ANY                        |
| Drive End Bearing | BALL           | Opp Drive End Bearing | BALL                       |
| Frame Material    | Rolled Steel   | Overall Length        | 8.94 in                    |
| Frame Length      | 5.16 in        | Shaft Diameter        | 0.5 in                     |
| Shaft Extension   | 1.5 in         | Thru-bolts Extension  | 0                          |
| Outline Drawing   | 52A111771P2    | Connection Diagram    | 52A105379AA                |