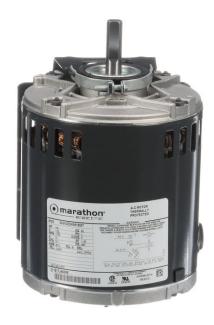

## PRODUCT INFORMATION PACKET

Model No: 5KH32DN5618T
Catalog No: HG701
1/4 Hp ,1 Ph , 115 V ,1725 RPM , AC Motor
Fan and Blower

Regal and Marathon are trademarks of Regal Beloit Corporation or one of its affiliated companies.

## Product Information Packet: Model No: 5KH32DN5618T, Catalog No: $HG701\ 1/4\ Hp$ , $1\ Ph$ , $115\ V$ , $1725\ RPM$ , AC Motor

## **Nameplate Specifications**

| Output HP              | 1/4 Hp     | Output KW                  | 0.19 kW       |
|------------------------|------------|----------------------------|---------------|
| Frequency              | 60 Hz      | Voltage                    | 115 V         |
| Current                | 5.1 A      | Speed                      | 1725 rpm      |
| Service Factor         | 1.35       | Phase                      | 1             |
| Efficiency             | 51.9 %     | Duty                       | Continous     |
| Insulation Class       | В          | KVA Code                   | Р             |
| Frame                  | 48Y        | Enclosure                  | Open Enclosed |
| Overload Protector     | AUTO       | Ambient Temperature        | 40 °C         |
| Drive End Bearing Size | 6203       | Opp Drive End Bearing Size | 6203          |
| UL                     | Recognized | CSA                        | Yes           |
| CE                     | N          |                            |               |

## **Technical Specifications**

| Electrical Type   | Split Phase    | Starting Method       | SM                         |
|-------------------|----------------|-----------------------|----------------------------|
| Poles             | 4              | Rotation              | Clockwise/Counterclockwise |
| Mounting          | Resilient Base | Motor Orientation     | ANY                        |
| Drive End Bearing | BALL           | Opp Drive End Bearing | BALL                       |
| Frame Material    | Rolled Steel   | Overall Length        | 8.94 in                    |
| Frame Length      | 5.16 in        | Shaft Diameter        | 0.5 in                     |
| Shaft Extension   | 1.5 in         | Thru-bolts Extension  | 0                          |
| Outline Drawing   | 52A111771P2    | Connection Diagram    | 52A105379AA                |