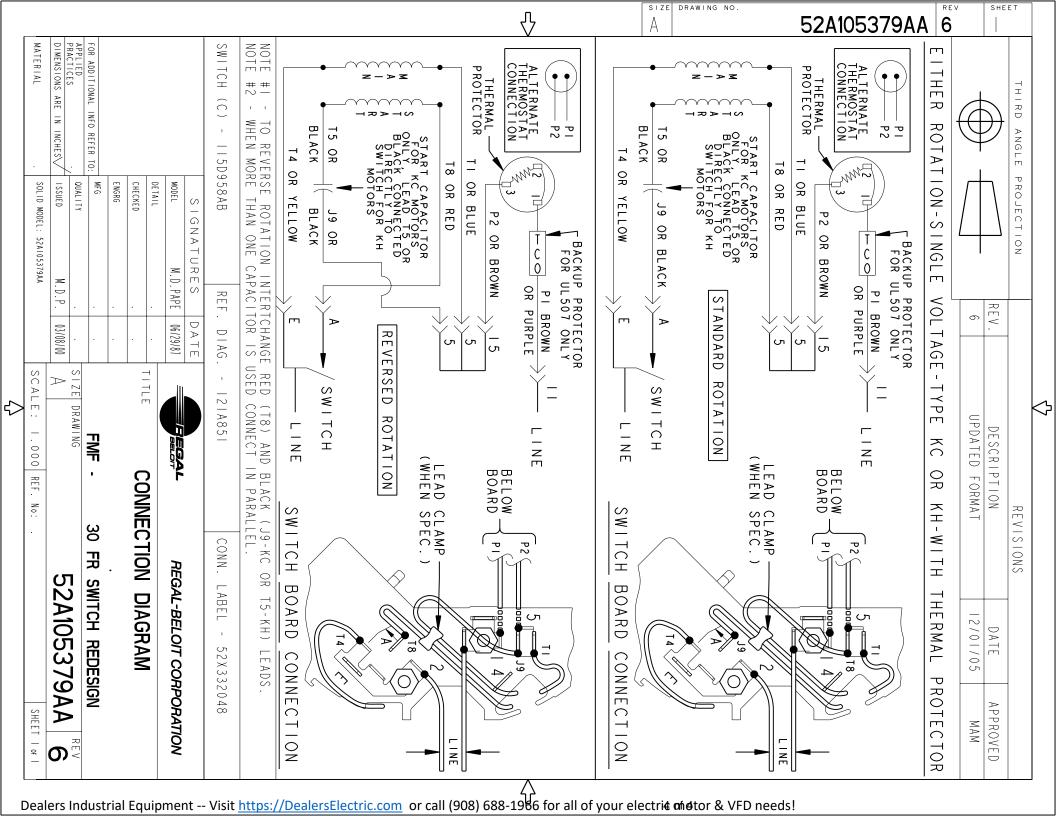

## **Technical Specifications**

| Electrical Type   | Split Phase    | Starting Method       | SM                         |
|-------------------|----------------|-----------------------|----------------------------|
| Poles             | 4              | Rotation              | Clockwise/Counterclockwise |
| Mounting          | Resilient Base | Motor Orientation     | ANY                        |
| Drive End Bearing | BALL           | Opp Drive End Bearing | BALL                       |
| Frame Material    | Rolled Steel   | Overall Length        | 8.94 in                    |
| Frame Length      | 5.16 in        | Shaft Diameter        | 0.5 in                     |
| Shaft Extension   | 1.5 in         | Thru-bolts Extension  | 0                          |
| Outline Drawing   | 52A111771P2    | Connection Diagram    | 52A105379AA                |