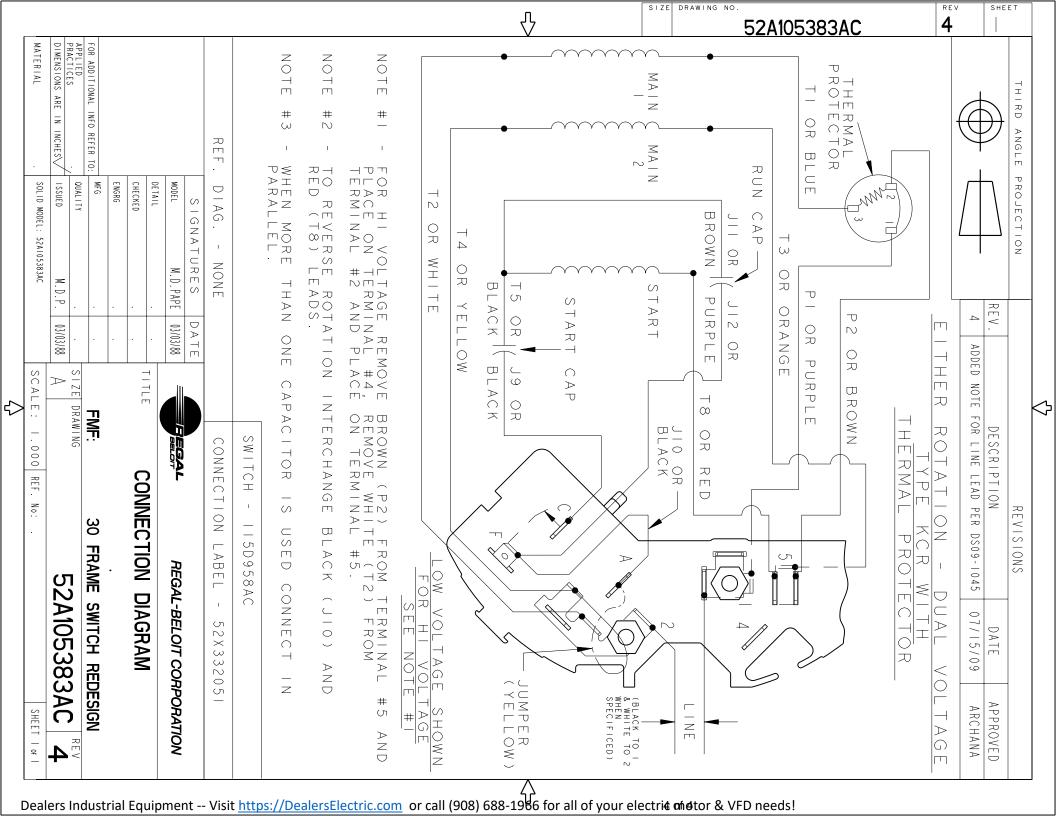

## **Technical Specifications**

| Electrical Type   | Capacitor Start Capacitor Run(CSCR) | Starting Method       | SM                         |
|-------------------|-------------------------------------|-----------------------|----------------------------|
| Poles             | 4                                   | Rotation              | Selective Counterclockwise |
| Mounting          | Resilient Base                      | Motor Orientation     | Any                        |
| Drive End Bearing | BALL                                | Opp Drive End Bearing | BALL                       |
| Frame Material    | Rolled Steel                        | Overall Length        | 11.37 in                   |
| Frame Length      | 7.15 in                             | Shaft Diameter        | 0.630 in                   |
| Shaft Extension   | 1.88 in                             |                       |                            |
| Outline Drawing   | 52A107705P4                         | Connection Diagram    | 52A105383AC                |