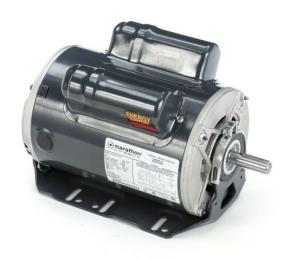

## PRODUCT INFORMATION PACKET

Model No: 5KCR49PN0098X Catalog No: EG272 3/4,1725/1425,DP,56,1/60/100-120/200-240 Open Drip Proof (ODP)

Regal and Marathon are trademarks of Regal Beloit Corporation or one of its affiliated companies.