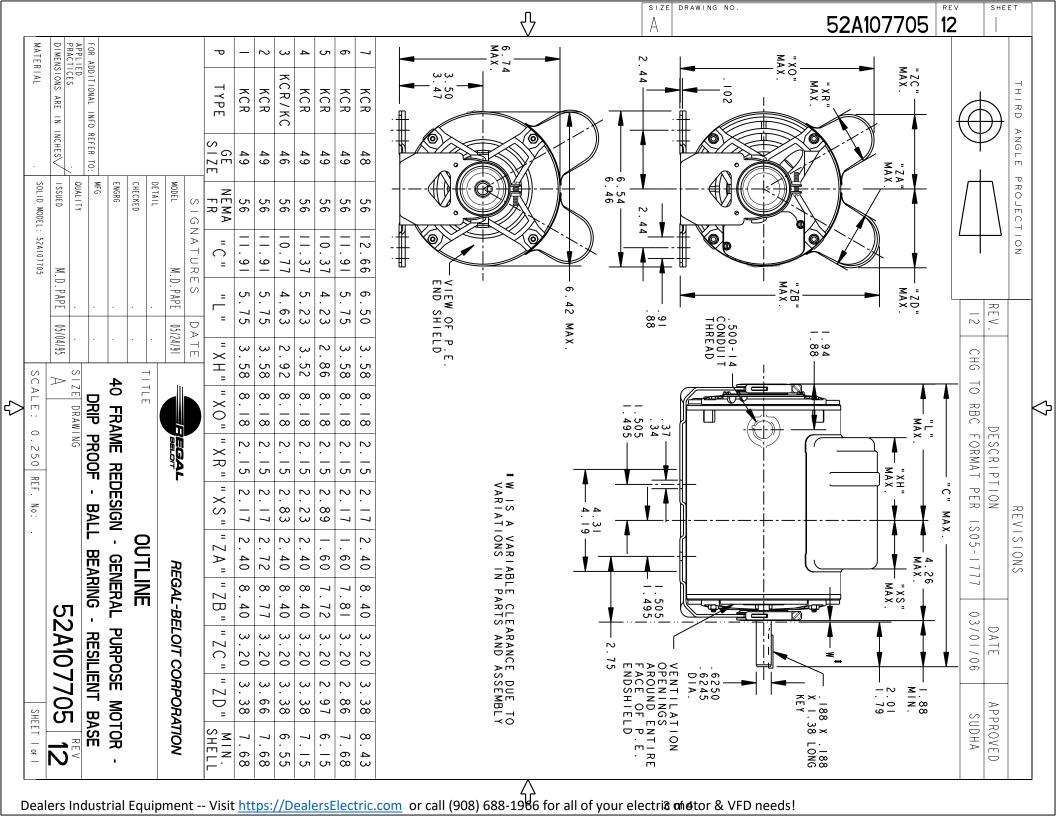

## **Technical Specifications**

| Electrical Type   | Capacitor Start Capacitor Run(CSCR) | Starting Method       | SM                         |
|-------------------|-------------------------------------|-----------------------|----------------------------|
| Poles             | 4                                   | Rotation              | Selective Counterclockwise |
| Mounting          | Resilient Base                      | Motor Orientation     | Any                        |
| Drive End Bearing | BALL                                | Opp Drive End Bearing | BALL                       |
| Frame Material    | Rolled Steel                        | Overall Length        | 11.37 in                   |
| Frame Length      | 7.15 in                             | Shaft Diameter        | 0.630 in                   |
| Shaft Extension   | 1.88 in                             |                       |                            |
| Outline Drawing   | 52A107705P4                         | Connection Diagram    | 52A105383AC                |