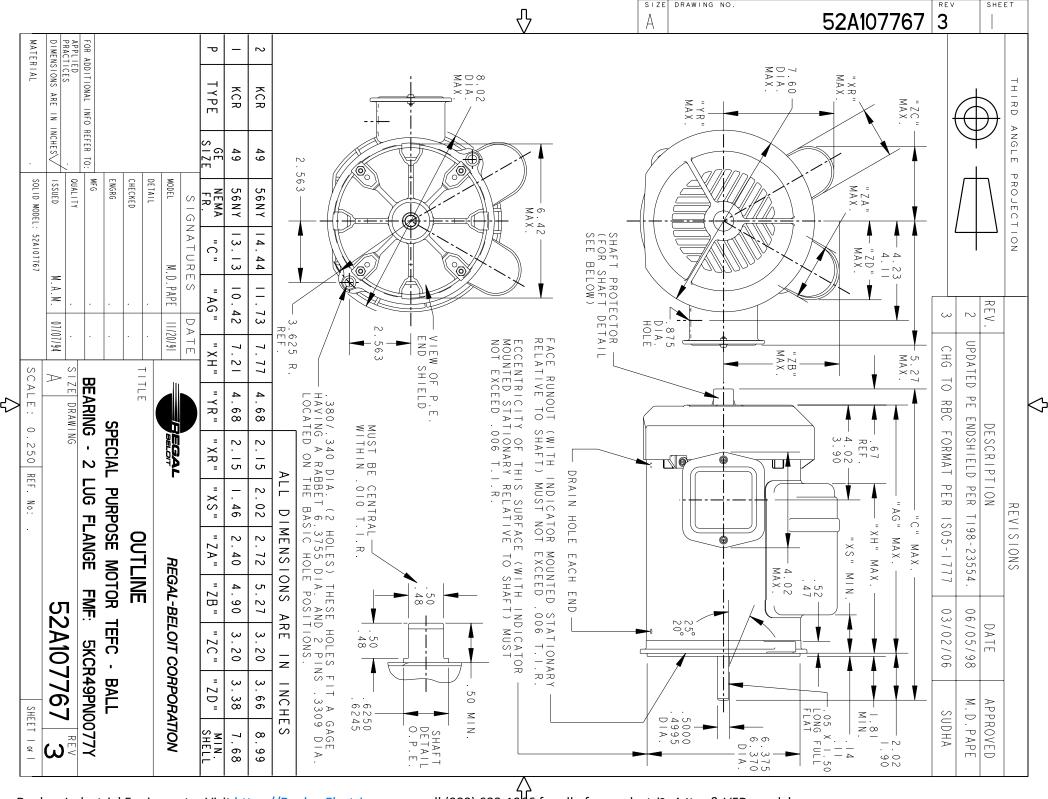

## **Technical Specifications**

| Electrical Type   | Capacitor Start Capacitor Run(CSCR) | Starting Method       | SM                         |
|-------------------|-------------------------------------|-----------------------|----------------------------|
| Poles             | 4                                   | Rotation              | Counterclockwise/Clockwise |
| Mounting          | Round                               | Motor Orientation     | Any                        |
| Drive End Bearing | BALL                                | Opp Drive End Bearing | BALL                       |
| Frame Material    | Rolled Steel                        | Overall Length        | 13.13 in                   |
| Frame Length      | 7.68 in                             | Shaft Diameter        | 0.500 in                   |
| Shaft Extension   | 1.81 in                             |                       |                            |
| Outline Drawing   | 52A107767P1                         | Connection Diagram    | 52A105383BA                |