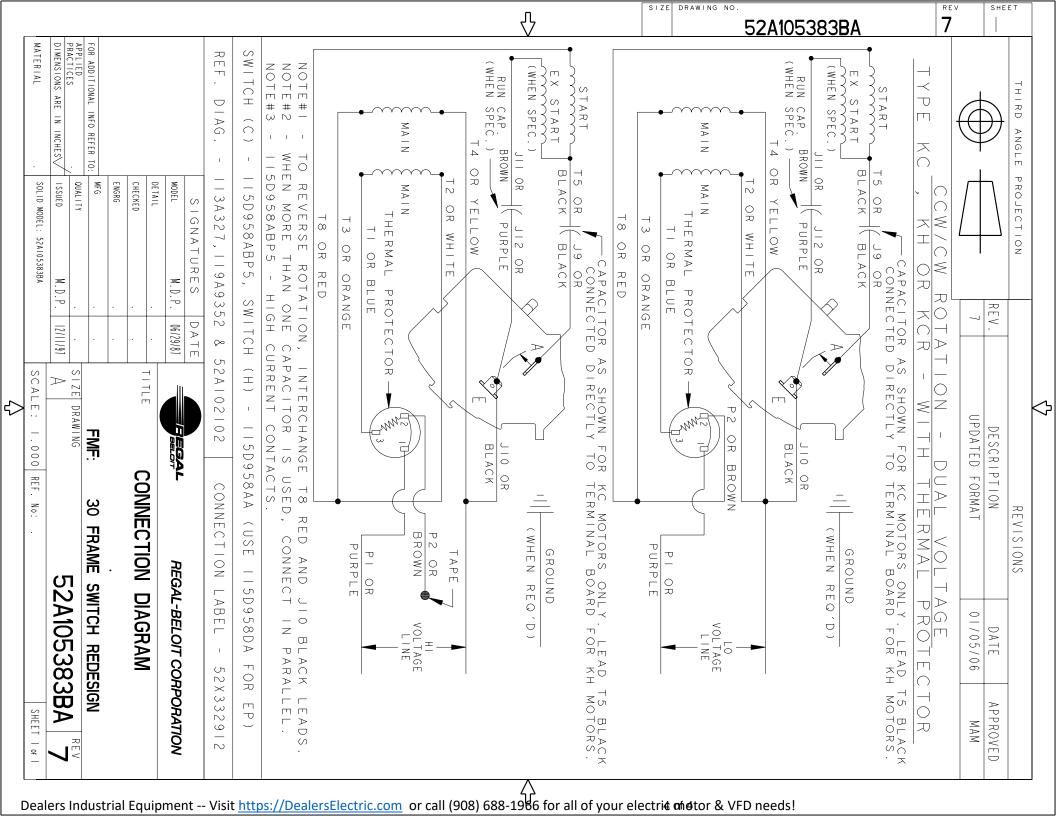

## **Technical Specifications**

| Electrical Type   | Capacitor Start Capacitor Run(CSCR) | Starting Method       | SM                         |
|-------------------|-------------------------------------|-----------------------|----------------------------|
| Poles             | 4                                   | Rotation              | Counterclockwise/Clockwise |
| Mounting          | Round                               | Motor Orientation     | Any                        |
| Drive End Bearing | BALL                                | Opp Drive End Bearing | BALL                       |
| Frame Material    | Rolled Steel                        | Overall Length        | 13.13 in                   |
| Frame Length      | 7.68 in                             | Shaft Diameter        | 0.500 in                   |
| Shaft Extension   | 1.81 in                             |                       |                            |
| Outline Drawing   | 52A107767P1                         | Connection Diagram    | 52A105383BA                |