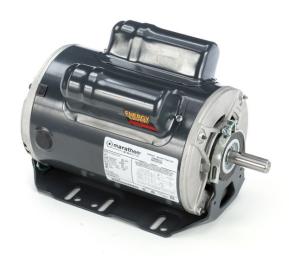

## PRODUCT INFORMATION PACKET

Model No: 5KCR48UN0105X Catalog No: E281 1,1725/1425,DP,56H,1/60/100-120/200-240 Open Drip Proof (ODP)

Regal and Marathon are trademarks of Regal Beloit Corporation or one of its affiliated companies.

## **Nameplate Specifications**

| Output HP              | 1 Hp                | Output KW                  | 0.75 kW           |
|------------------------|---------------------|----------------------------|-------------------|
| Frequency              | 60 Hz               | Voltage                    | 100-120/200-240 V |
| Current                | 11.8-11.4,5.9-5.7 A | Speed                      | 1725 rpm          |
| Service Factor         | 1.15                | Phase                      | 1                 |
| Efficiency             | 77.4 %              | Duty                       | Continous         |
| Insulation Class       | В                   | KVA Code                   | L                 |
| Frame                  | 56Н                 | Enclosure                  | Drip Proof        |
| Overload Protector     | AUTO                | Ambient Temperature        | 40 °C             |
| Drive End Bearing Size | 6203                | Opp Drive End Bearing Size | 6203              |
| UL                     | Recognized          | CSA                        | Yes               |
| CE                     | N                   |                            |                   |

## **Technical Specifications**

| Electrical Type   | Capacitor Start Capacitor Run(CSCR) | Starting Method       | SM                         |
|-------------------|-------------------------------------|-----------------------|----------------------------|
| Poles             | 4                                   | Rotation              | Selective Counterclockwise |
| Mounting          | Resilient Base                      | Motor Orientation     | Any                        |
| Drive End Bearing | BALL                                | Opp Drive End Bearing | BALL                       |
| Frame Material    | Rolled Steel                        | Overall Length        | 12.66 in                   |
| Frame Length      | 8.43 in                             | Shaft Diameter        | 0.630 in                   |
| Shaft Extension   | 1.88 in                             |                       |                            |
| Outline Drawing   | 52A107625P3                         | Connection Diagram    | 52A105383AC                |