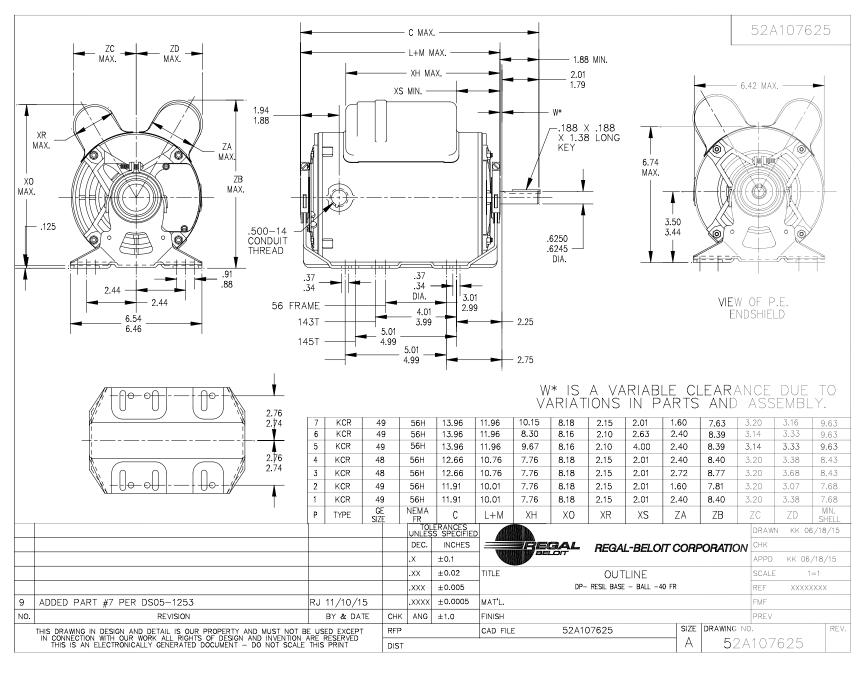

## **Technical Specifications**

| Electrical Type   | Capacitor Start Capacitor Run(CSCR) | Starting Method       | SM                         |
|-------------------|-------------------------------------|-----------------------|----------------------------|
| Poles             | 4                                   | Rotation              | Selective Counterclockwise |
| Mounting          | Resilient Base                      | Motor Orientation     | Any                        |
| Drive End Bearing | BALL                                | Opp Drive End Bearing | BALL                       |
| Frame Material    | Rolled Steel                        | Overall Length        | 12.66 in                   |
| Frame Length      | 8.43 in                             | Shaft Diameter        | 0.630 in                   |
| Shaft Extension   | 1.88 in                             |                       |                            |
| Outline Drawing   | 52A107625P3                         | Connection Diagram    | 52A105383AC                |