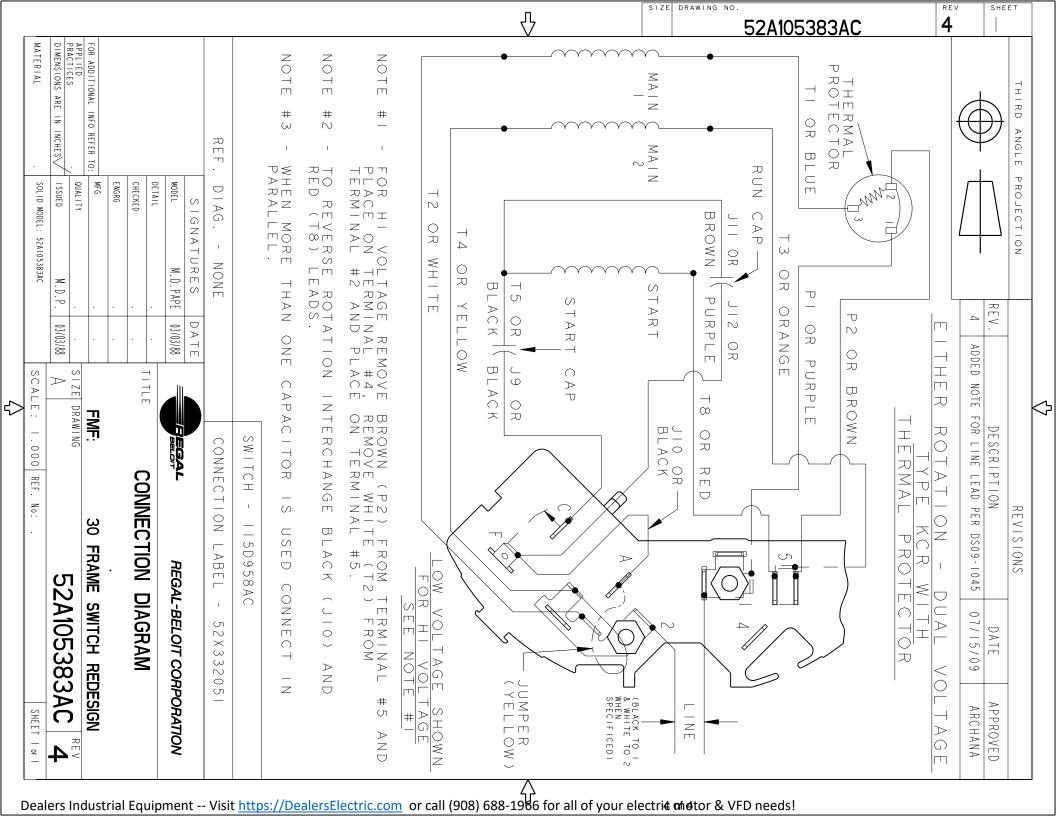

## **Technical Specifications**

| Electrical Type   | Capacitor Start Capacitor Run(CSCR) | Starting Method       | SM                         |
|-------------------|-------------------------------------|-----------------------|----------------------------|
| Poles             | 4                                   | Rotation              | Selective Counterclockwise |
| Mounting          | Resilient Base                      | Motor Orientation     | Any                        |
| Drive End Bearing | BALL                                | Opp Drive End Bearing | BALL                       |
| Frame Material    | Rolled Steel                        | Overall Length        | 12.66 in                   |
| Frame Length      | 8.43 in                             | Shaft Diameter        | 0.630 in                   |
| Shaft Extension   | 1.88 in                             |                       |                            |
| Outline Drawing   | 52A107625P3                         | Connection Diagram    | 52A105383AC                |