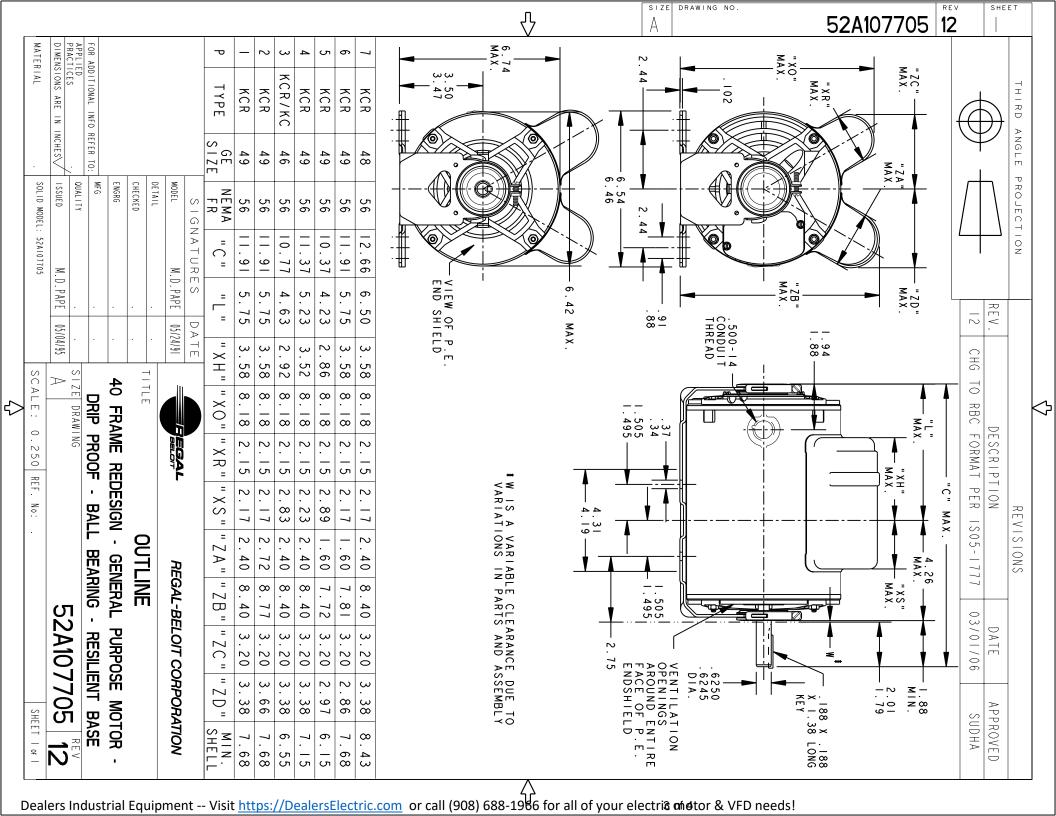

## **Technical Specifications**

| Electrical Type   | Capacitor Start Capacitor Run(CSCR) | Starting Method       | SM                         |
|-------------------|-------------------------------------|-----------------------|----------------------------|
| Poles             | 4                                   | Rotation              | Selective Counterclockwise |
| Mounting          | Resilient Base                      | Motor Orientation     | Any                        |
| Drive End Bearing | BALL                                | Opp Drive End Bearing | BALL                       |
| Frame Material    | Rolled Steel                        | Overall Length        | 10.77 in                   |
| Frame Length      | 6.55 in                             | Shaft Diameter        | 0.630 in                   |
| Shaft Extension   | 1.88 in                             |                       |                            |
| Outline Drawing   | 52A107705P3                         | Connection Diagram    | 52A105383AC                |