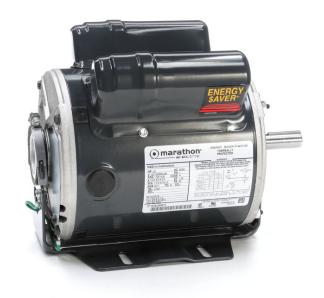

## PRODUCT INFORMATION PACKET

Model No: 5KCR46MN0054X Catalog No: E263 1/2,1725/1425,DP,56,1/60/100-120/200-240 Open Drip Proof (ODP)

Regal and Marathon are trademarks of Regal Beloit Corporation or one of its affiliated companies.

## **Nameplate Specifications**

| Output HP                  | 0.50 Hp           | Output KW              | 0.37 kW           |
|----------------------------|-------------------|------------------------|-------------------|
| Frequency                  | 60 Hz             | Voltage                | 100-120/200-240 V |
| Current                    | 5.8-5.6,2.9-2.8 A | Speed                  | 1725 rpm          |
| Service Factor             | 1.25              | Phase                  | 1                 |
| Efficiency                 | 74 %              | Duty                   | Continous         |
| Insulation Class           | В                 | Design Code            | -                 |
| KVA Code                   | N                 | Frame                  | 56                |
| Enclosure                  | Drip Proof        | Overload Protector     | AUTO              |
| Ambient Temperature        | 40 °C             | Drive End Bearing Size | 6203              |
| Opp Drive End Bearing Size | 6203              | UL                     | Recognized        |
| CSA                        | Yes               | CE                     | N                 |

## **Technical Specifications**

| Electrical Type   | Capacitor Start Capacitor Run(CSCR) | Starting Method       | SM                         |
|-------------------|-------------------------------------|-----------------------|----------------------------|
| Poles             | 4                                   | Rotation              | Selective Counterclockwise |
| Mounting          | Resilient Base                      | Motor Orientation     | Any                        |
| Drive End Bearing | BALL                                | Opp Drive End Bearing | BALL                       |
| Frame Material    | Rolled Steel                        | Overall Length        | 10.77 in                   |
| Frame Length      | 6.55 in                             | Shaft Diameter        | 0.630 in                   |
| Shaft Extension   | 1.88 in                             |                       |                            |
| Outline Drawing   | 52A107705P3                         | Connection Diagram    | 52A105383AC                |