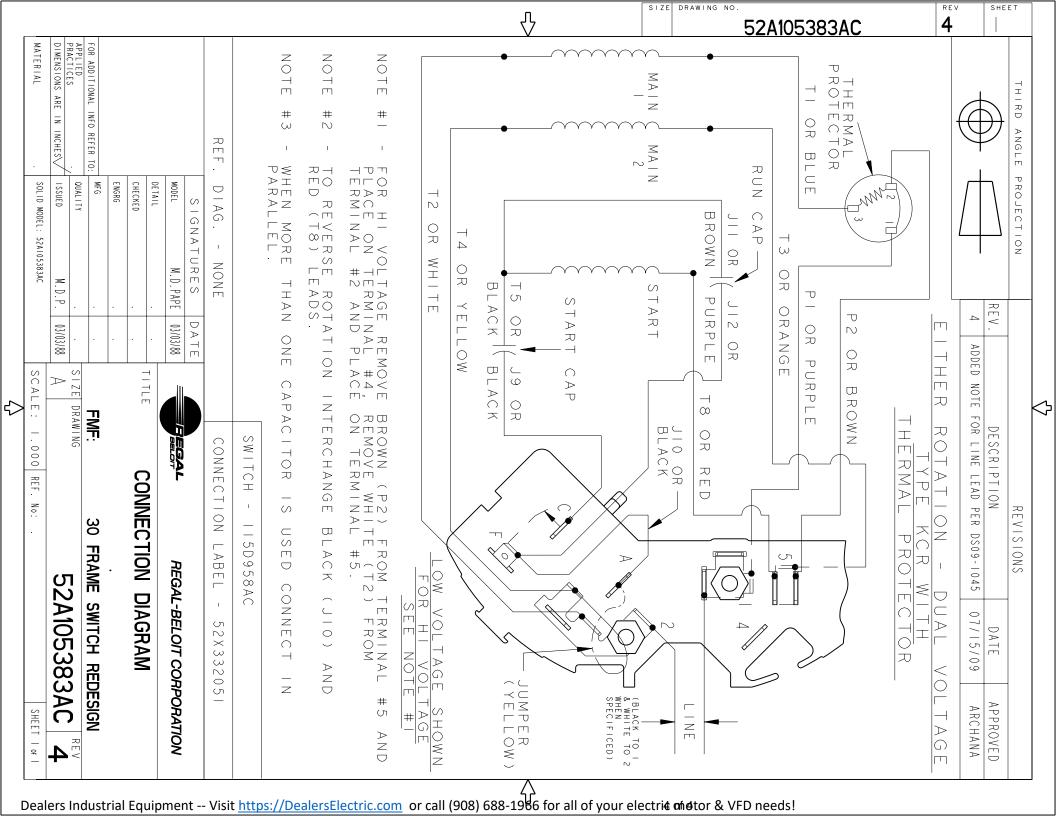

## **Technical Specifications**

| Electrical Type   | Capacitor Start Capacitor Run(CSCR) | Starting Method       | SM                         |
|-------------------|-------------------------------------|-----------------------|----------------------------|
| Poles             | 4                                   | Rotation              | Selective Counterclockwise |
| Mounting          | Resilient Base                      | Motor Orientation     | Any                        |
| Drive End Bearing | BALL                                | Opp Drive End Bearing | BALL                       |
| Frame Material    | Rolled Steel                        | Overall Length        | 10.77 in                   |
| Frame Length      | 6.55 in                             | Shaft Diameter        | 0.630 in                   |
| Shaft Extension   | 1.88 in                             |                       |                            |
| Outline Drawing   | 52A107705P3                         | Connection Diagram    | 52A105383AC                |