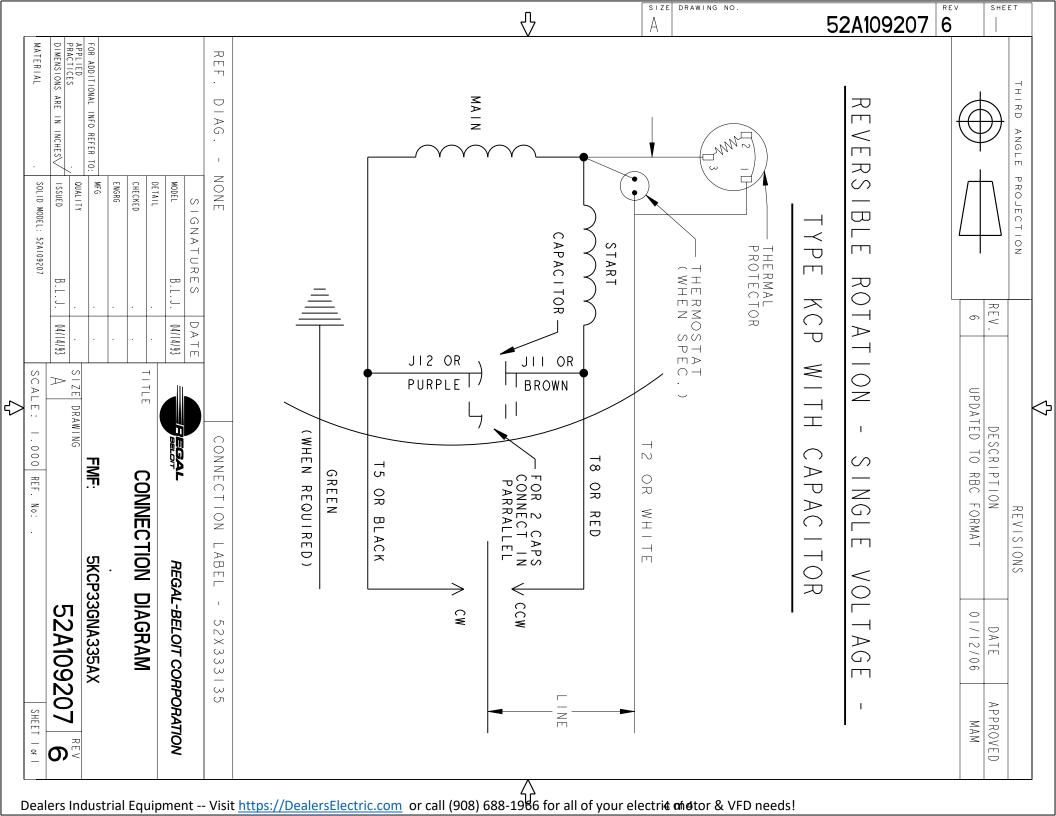

## **Technical Specifications**

| Electrical Type   | Permanent Split Capacitor(PSC) | Starting Method       | N/R                |
|-------------------|--------------------------------|-----------------------|--------------------|
| Poles             | 4                              | Rotation              | Instant Reversible |
| Mounting          | Rigid Base                     | Motor Orientation     | ANY                |
| Drive End Bearing | BALL                           | Opp Drive End Bearing | BALL               |
| Frame Material    | Rolled Steel                   | Overall Length        | 9.85 in            |
| Frame Length      | 6.22 in                        | Shaft Diameter        | 0.63 in            |
| Shaft Extension   | 1.88 in                        |                       |                    |
| Outline Drawing   | 52A111716P1                    | Connection Diagram    | 52A109207          |