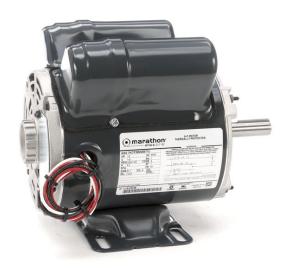

## PRODUCT INFORMATION PACKET

Model No: 5KCP36NNB671U
Catalog No: P253
1/2 Hp ,1 Ph , 115 V ,1625/1325 RPM , AC Motor
Instant Reversing

Regal and Marathon are trademarks of Regal Beloit Corporation or one of its affiliated companies.

## Product Information Packet: Model No: 5KCP36NNB671U, Catalog No:P253 1/2 Hp ,1 Ph , 115 V ,1625/1325 RPM , AC Motor

## **Nameplate Specifications**

| Output HP              | 1/2 Hp     | Output KW                  | 0.37 kW       |
|------------------------|------------|----------------------------|---------------|
| Frequency              | 60 Hz      | Voltage                    | 115 V         |
| Current                | 5.4 A      | Speed                      | 1625/1325 rpm |
| Service Factor         | 1          | Phase                      | 1             |
| Efficiency             | 57 %       | Duty                       | Continous     |
| Insulation Class       | В          | KVA Code                   | A             |
| Frame                  | 56         | Enclosure                  | Drip Proof    |
| Overload Protector     | MANUAL     | Ambient Temperature        | 40 °C         |
| Drive End Bearing Size | 6203       | Opp Drive End Bearing Size | 6203          |
| UL                     | Recognized | CSA                        | Yes           |
| CE                     | N          |                            |               |

## **Technical Specifications**

| Electrical Type   | Permanent Split Capacitor(PSC) | Starting Method       | N/R                |
|-------------------|--------------------------------|-----------------------|--------------------|
| Poles             | 4                              | Rotation              | Instant Reversible |
| Mounting          | Rigid Base                     | Motor Orientation     | ANY                |
| Drive End Bearing | BALL                           | Opp Drive End Bearing | BALL               |
| Frame Material    | Rolled Steel                   | Overall Length        | 9.85 in            |
| Frame Length      | 6.22 in                        | Shaft Diameter        | 0.63 in            |
| Shaft Extension   | 1.88 in                        |                       |                    |
| Outline Drawing   | 52A111716P1                    | Connection Diagram    | 52A109207          |