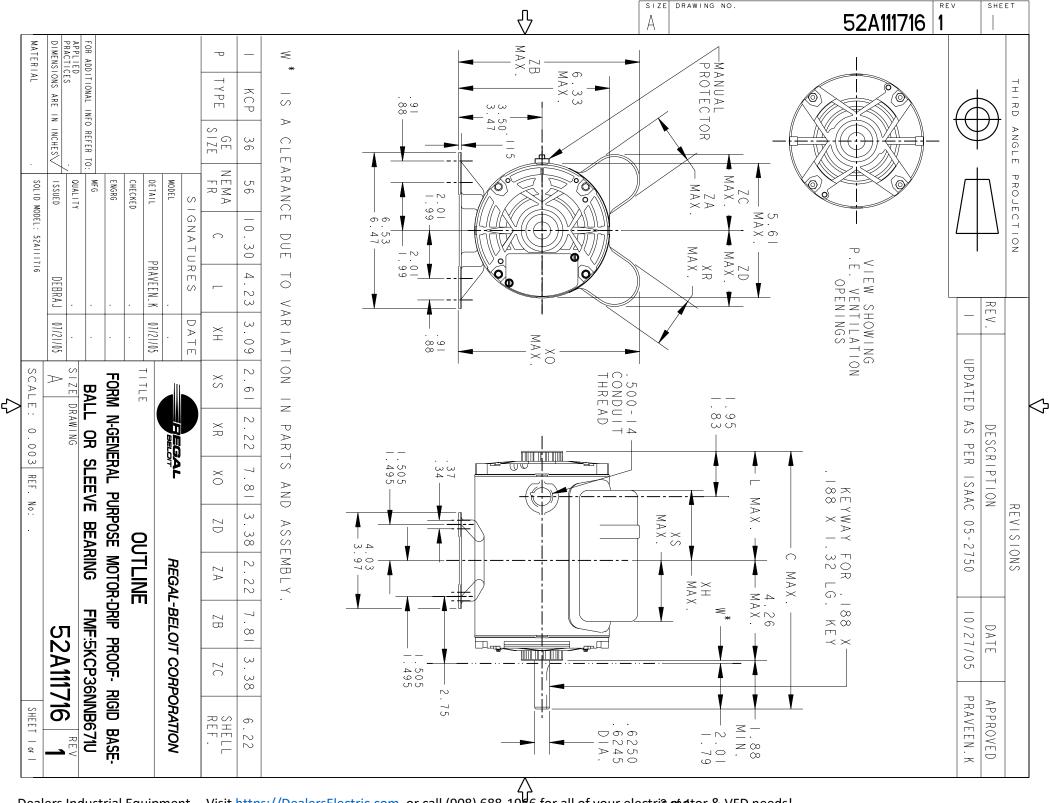

## **Technical Specifications**

| Electrical Type   | Permanent Split Capacitor(PSC) | Starting Method       | N/R                |
|-------------------|--------------------------------|-----------------------|--------------------|
| Poles             | 4                              | Rotation              | Instant Reversible |
| Mounting          | Rigid Base                     | Motor Orientation     | ANY                |
| Drive End Bearing | BALL                           | Opp Drive End Bearing | BALL               |
| Frame Material    | Rolled Steel                   | Overall Length        | 9.85 in            |
| Frame Length      | 6.22 in                        | Shaft Diameter        | 0.63 in            |
| Shaft Extension   | 1.88 in                        |                       |                    |
| Outline Drawing   | 52A111716P1                    | Connection Diagram    | 52A109207          |