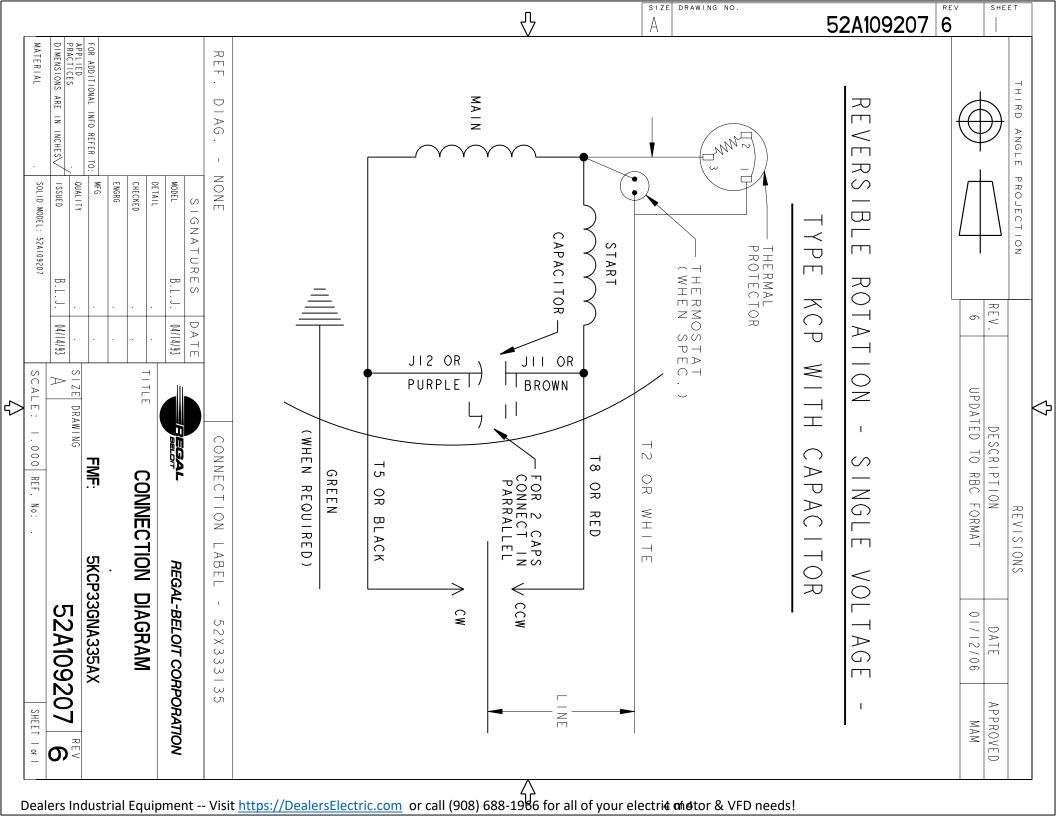

## **Technical Specifications**

| Electrical Type   | Permanent Split Capacitor(PSC) | Starting Method       | N/R                |
|-------------------|--------------------------------|-----------------------|--------------------|
| Poles             | 4                              | Rotation              | Instant Reversible |
| Mounting          | Resilient Base                 | Motor Orientation     | ANY                |
| Drive End Bearing | BALL                           | Opp Drive End Bearing | BALL               |
| Frame Material    | Rolled Steel                   | Overall Length        | 9.42 in            |
| Frame Length      | 5.79 in                        | Shaft Diameter        | 0.63 in            |
| Shaft Extension   | 1.88 in                        |                       |                    |
| Outline Drawing   | 52A111717P1                    | Connection Diagram    | 52A109207          |