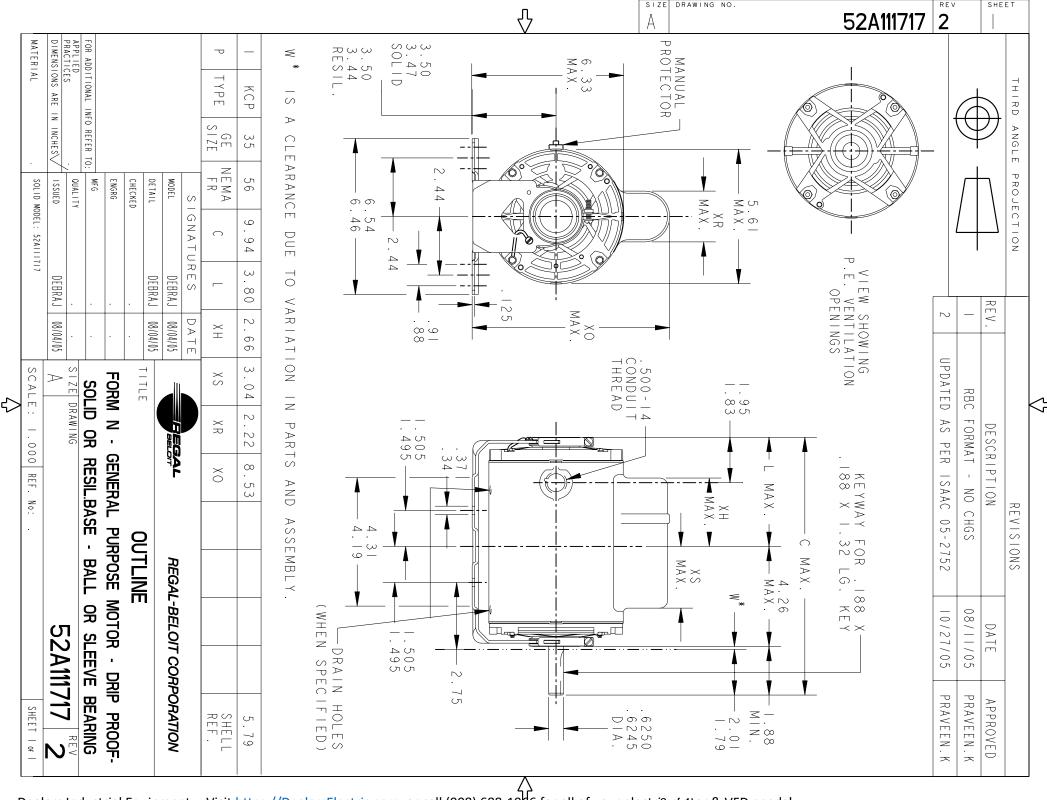

## **Technical Specifications**

| Electrical Type   | Permanent Split Capacitor(PSC) | Starting Method       | N/R                |
|-------------------|--------------------------------|-----------------------|--------------------|
| Poles             | 4                              | Rotation              | Instant Reversible |
| Mounting          | Resilient Base                 | Motor Orientation     | ANY                |
| Drive End Bearing | BALL                           | Opp Drive End Bearing | BALL               |
| Frame Material    | Rolled Steel                   | Overall Length        | 9.42 in            |
| Frame Length      | 5.79 in                        | Shaft Diameter        | 0.63 in            |
| Shaft Extension   | 1.88 in                        |                       |                    |
| Outline Drawing   | 52A111717P1                    | Connection Diagram    | 52A109207          |