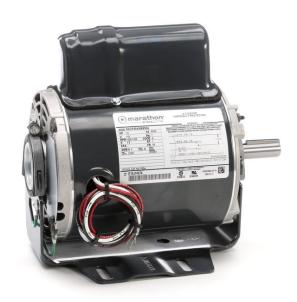

## PRODUCT INFORMATION PACKET

Model No: 5KCP35KNB650U
Catalog No: P254
1/3 Hp ,1 Ph , 115 V ,1625/1325 RPM , AC Motor
Instant Reversing

Regal and Marathon are trademarks of Regal Beloit Corporation or one of its affiliated companies.

## Product Information Packet: Model No: 5KCP35KNB650U, Catalog No:P254 1/3 Hp ,1 Ph , 115 V ,1625/1325 RPM , AC Motor

## **Nameplate Specifications**

| Output HP              | 1/3 Hp     | Output KW                  | 0.25 kW       |
|------------------------|------------|----------------------------|---------------|
| Frequency              | 60 Hz      | Voltage                    | 115 V         |
| Current                | 3.8 A      | Speed                      | 1625/1325 rpm |
| Service Factor         | 1          | Phase                      | 1             |
| Efficiency             | 57.5 %     | Duty                       | Continous     |
| Insulation Class       | В          | KVA Code                   | A             |
| Frame                  | 56         | Enclosure                  | Drip Proof    |
| Overload Protector     | MANUAL     | Ambient Temperature        | 40 °C         |
| Drive End Bearing Size | 6203       | Opp Drive End Bearing Size | 6203          |
| UL                     | Recognized | CSA                        | Yes           |
| CE                     | N          |                            |               |

## **Technical Specifications**

| Electrical Type   | Permanent Split Capacitor(PSC) | Starting Method       | N/R                |
|-------------------|--------------------------------|-----------------------|--------------------|
| Poles             | 4                              | Rotation              | Instant Reversible |
| Mounting          | Resilient Base                 | Motor Orientation     | ANY                |
| Drive End Bearing | BALL                           | Opp Drive End Bearing | BALL               |
| Frame Material    | Rolled Steel                   | Overall Length        | 9.42 in            |
| Frame Length      | 5.79 in                        | Shaft Diameter        | 0.63 in            |
| Shaft Extension   | 1.88 in                        |                       |                    |
| Outline Drawing   | 52A111717P1                    | Connection Diagram    | 52A109207          |