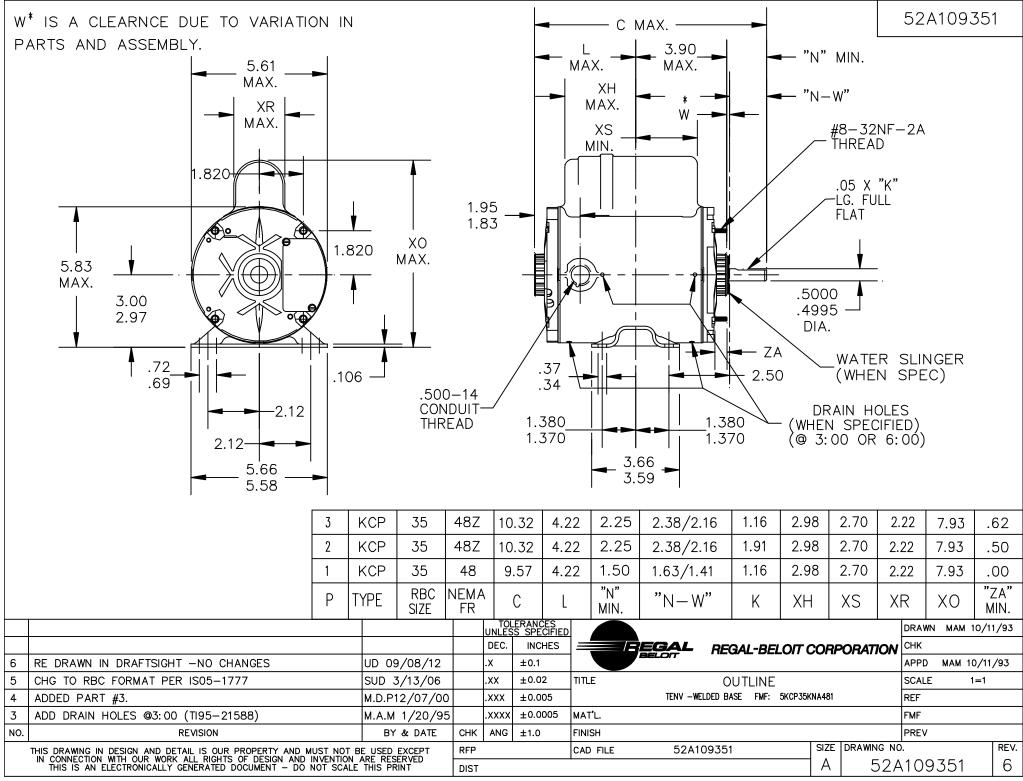

### **Technical Specifications**

| Electrical Type   | Permanent Split Capacitor(PSC) | Starting Method       | N/R                        |
|-------------------|--------------------------------|-----------------------|----------------------------|
| Poles             | 4                              | Rotation              | Selective Counterclockwise |
| Mounting          | Rigid base                     | Motor Orientation     | Any                        |
| Drive End Bearing | BALL                           | Opp Drive End Bearing | BALL                       |
| Frame Material    | Rolled Steel                   | Overall Length        | 10.32 in                   |
| Frame Length      | 5.79 in                        | Shaft Diameter        | 0.500 in                   |
| Shaft Extension   | 2.25 in                        | Thru-bolts Extension  | 0                          |
| Outline Drawing   | 52A109351P2                    | Connection Diagram    | 52A105383CD                |
|                   |                                |                       |                            |