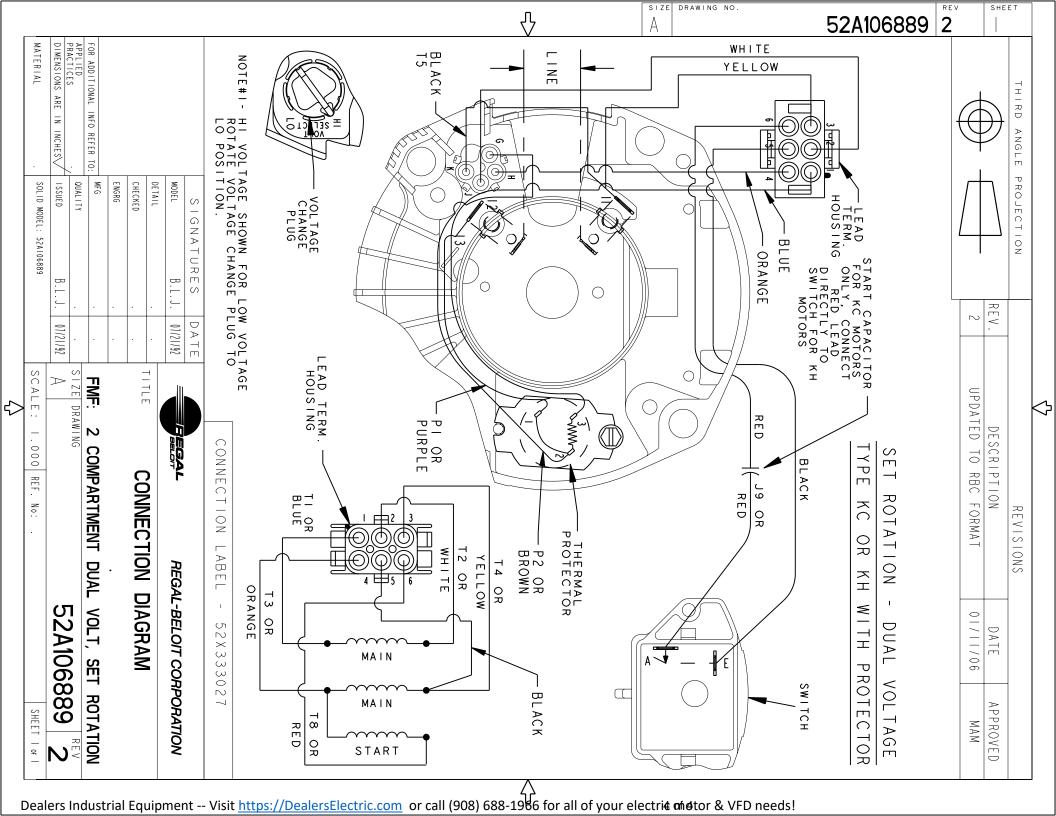

## **Technical Specifications**

| Starting Method       | SM          | Poles              | 2            |
|-----------------------|-------------|--------------------|--------------|
| Rotation              | Clockwise   | Mounting           | Rigid        |
| Motor Orientation     | ANY         | Drive End Bearing  | LOCKED       |
| Opp Drive End Bearing | BALL        | Frame Material     | Rolled Steel |
| Overall Length        | 12.52 in    | Frame Length       | 6.87 in      |
| Shaft Diameter        | 0.63 in     | Shaft Extension    | 2.57 in      |
| Outline Drawing       | 52A109357P2 | Connection Diagram | 52A106889    |