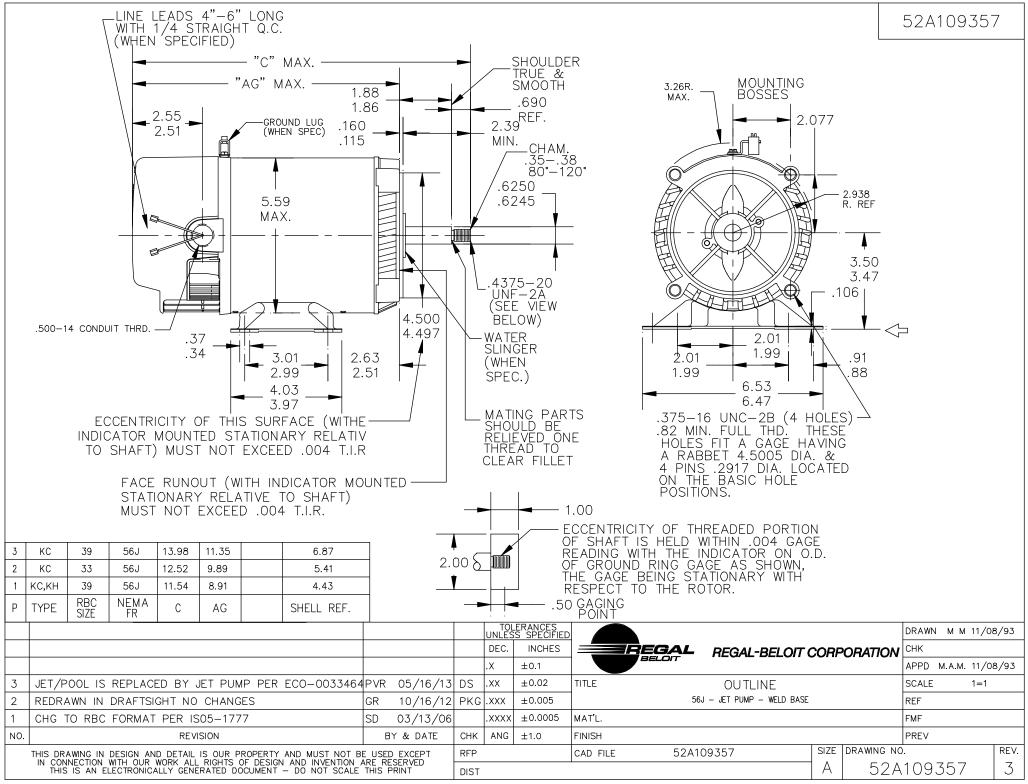

## **Technical Specifications**

| Starting Method       | SM          | Poles              | 2            |
|-----------------------|-------------|--------------------|--------------|
| Rotation              | Clockwise   | Mounting           | Rigid        |
| Motor Orientation     | ANY         | Drive End Bearing  | LOCKED       |
| Opp Drive End Bearing | BALL        | Frame Material     | Rolled Steel |
| Overall Length        | 12.52 in    | Frame Length       | 6.87 in      |
| Shaft Diameter        | 0.63 in     | Shaft Extension    | 2.57 in      |
| Outline Drawing       | 52A109357P2 | Connection Diagram | 52A106889    |