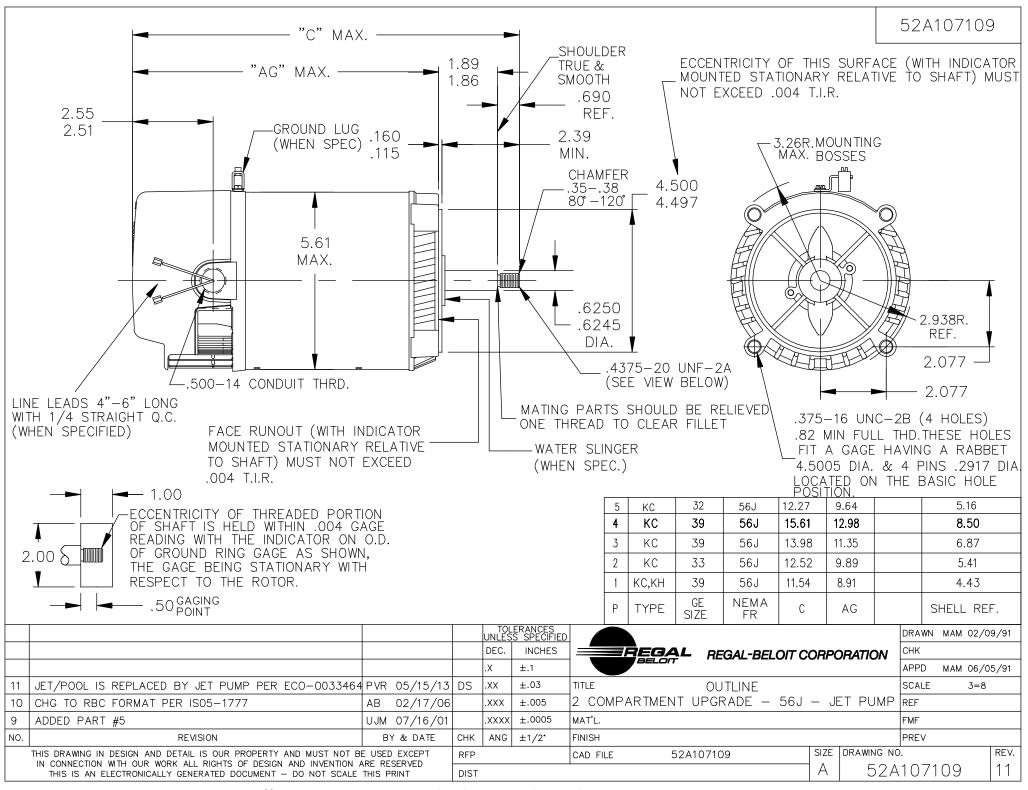

## **Technical Specifications**

| Starting Method       | SM          | Poles              | 2            |
|-----------------------|-------------|--------------------|--------------|
| Rotation              | Clockwise   | Mounting           | Round        |
| Motor Orientation     | ANY         | Drive End Bearing  | LOCKED       |
| Opp Drive End Bearing | BALL        | Frame Material     | Rolled Steel |
| Overall Length        | 13.98 in    | Frame Length       | 6.87 in      |
| Shaft Diameter        | 0.63 in     | Shaft Extension    | 1.89 in      |
| Outline Drawing       | 52A107109P3 | Connection Diagram | 52A106889    |