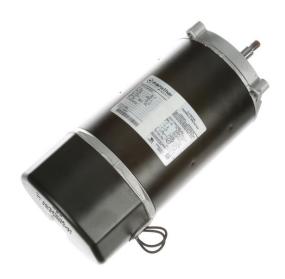

## PRODUCT INFORMATION PACKET

Model No: 5KC39PN6200X Catalog No: C1089A 3/4,3600,DP,1/60/115/230 Jet Pump

Regal and Marathon are trademarks of Regal Beloit Corporation or one of its affiliated companies.

## **Nameplate Specifications**

| Output HP              | 0.75 Hp    | Output KW                  | 0.56 kW    |
|------------------------|------------|----------------------------|------------|
| Frequency              | 60 Hz      | Voltage                    | 115/230 V  |
| Current                | 13.0,6.5 A | Speed                      | 3450 rpm   |
| Service Factor         | 1.5        | Phase                      | 1          |
| Efficiency             | 69.5 %     | Duty                       | Continuous |
| Insulation Class       | В          | KVA Code                   | N          |
| Frame                  | 56J        | Enclosure                  | Drip Proof |
| Overload Protector     | AUTO       | Ambient Temperature        | 50 °C      |
| Drive End Bearing Size | 6203       | Opp Drive End Bearing Size | 6203       |
| UL                     | None       | CE                         | N          |
| IP Code                | 22         |                            |            |

## **Technical Specifications**

| Starting Method       | SM          | Poles              | 2            |
|-----------------------|-------------|--------------------|--------------|
| Rotation              | Clockwise   | Mounting           | Round        |
| Motor Orientation     | ANY         | Drive End Bearing  | LOCKED       |
| Opp Drive End Bearing | BALL        | Frame Material     | Rolled Steel |
| Overall Length        | 13.98 in    | Frame Length       | 6.87 in      |
| Shaft Diameter        | 0.63 in     | Shaft Extension    | 1.89 in      |
| Outline Drawing       | 52A107109P3 | Connection Diagram | 52A106889    |