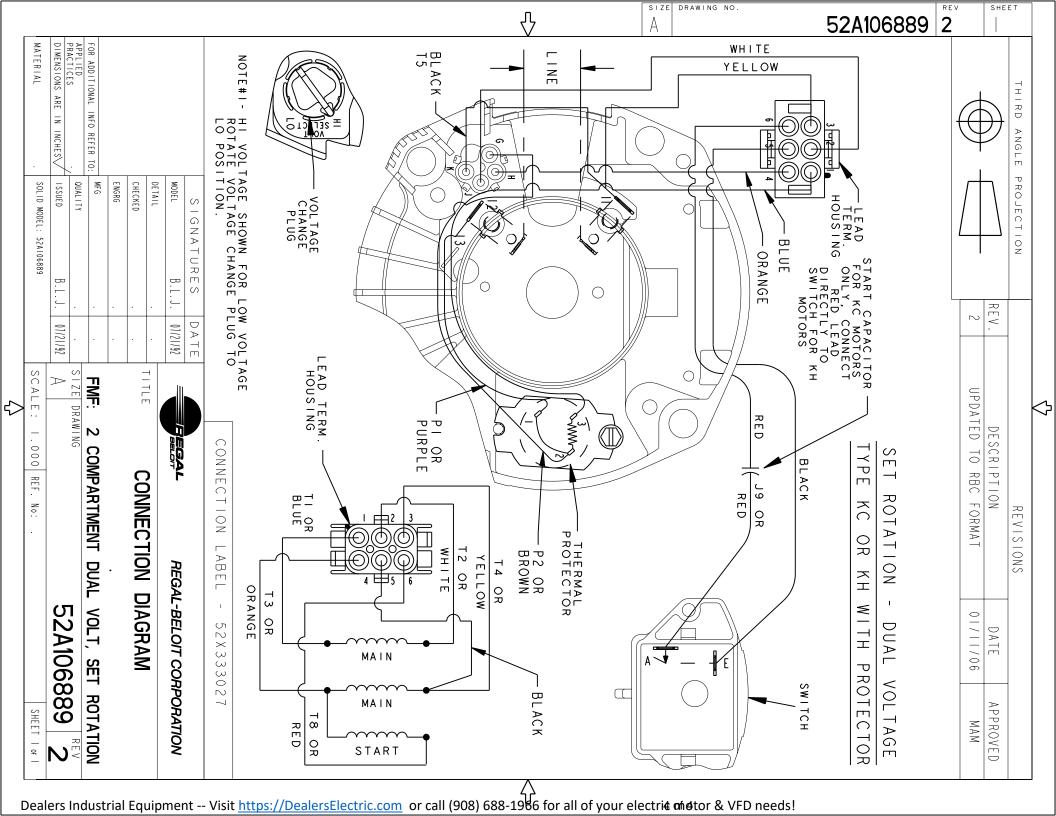

## **Technical Specifications**

| Starting Method       | SM          | Poles              | 2            |
|-----------------------|-------------|--------------------|--------------|
| Rotation              | Clockwise   | Mounting           | Round        |
| Motor Orientation     | ANY         | Drive End Bearing  | LOCKED       |
| Opp Drive End Bearing | BALL        | Frame Material     | Rolled Steel |
| Overall Length        | 13.98 in    | Frame Length       | 6.87 in      |
| Shaft Diameter        | 0.63 in     | Shaft Extension    | 1.89 in      |
| Outline Drawing       | 52A107109P3 | Connection Diagram | 52A106889    |