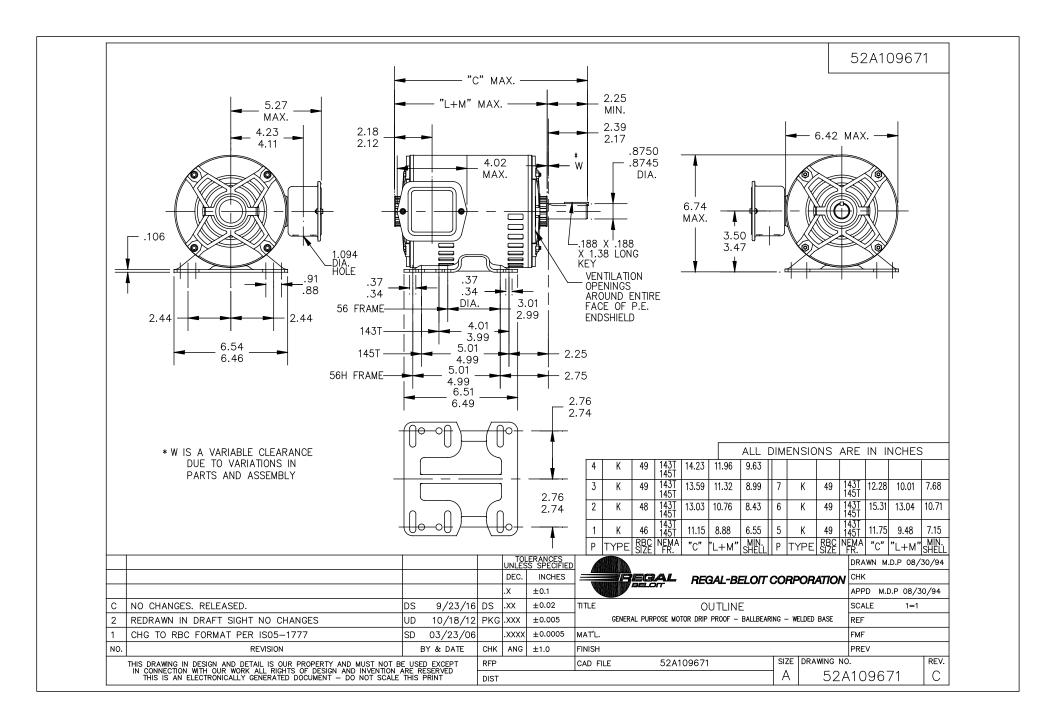

## **Technical Specifications**

| Electrical Type   | Three Phase                 | Starting Method       | N/R     |  |
|-------------------|-----------------------------|-----------------------|---------|--|
| Poles             | 8                           | Rotation              | CCW/CW  |  |
| Mounting          | WB                          | Motor Orientation     | ANY     |  |
| Drive End Bearing | BALL                        | Opp Drive End Bearing | BALL    |  |
| Overall Length    | 14.23 in                    | Frame Length          | 9.63 in |  |
| Shaft Extension   | .875 X 2.25 .188 X .188 KEY | ín                    |         |  |