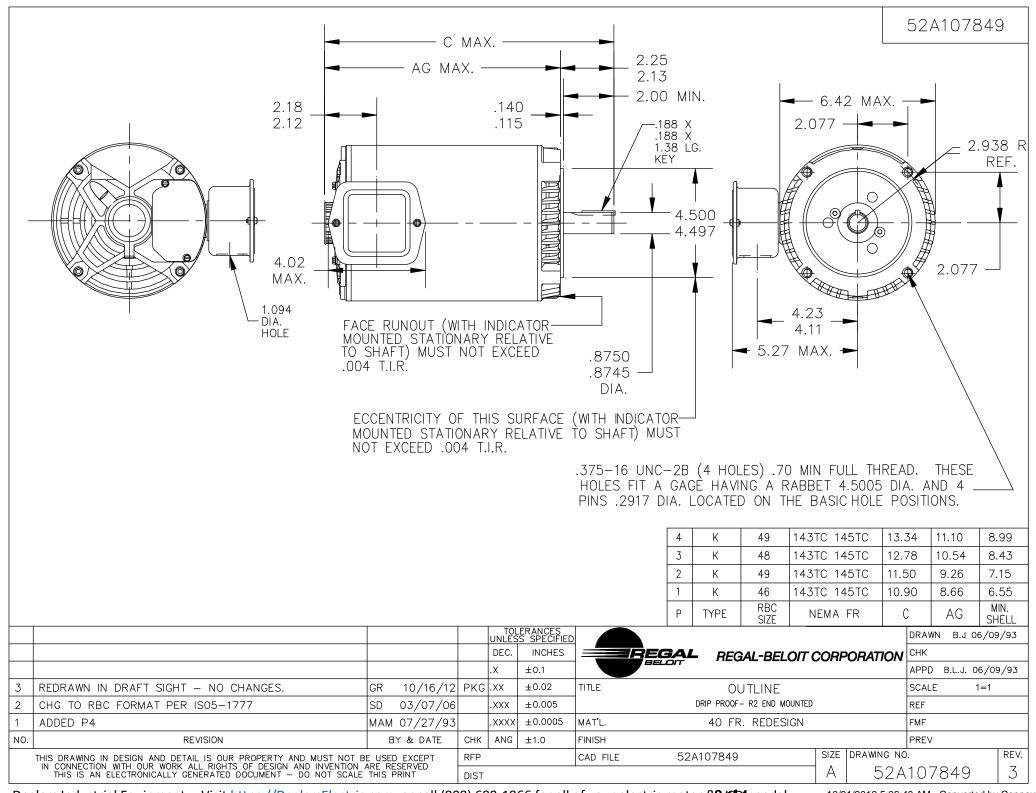

## Nameplate Specifications

| Output HP              | .75 Hp     | Output KW                  | .56 kW        |  |
|------------------------|------------|----------------------------|---------------|--|
| Frequency              | 60 Hz      | Voltage                    | 208-230/460 V |  |
| Current                | 2.9-2.8 A  | Speed                      | 1140 rpm      |  |
| Service Factor         | 1.15       | Phase                      | 3             |  |
| Efficiency             | 0 %        | Power Factor               | 0             |  |
| Duty                   | CONT       | Insulation Class           | В             |  |
| Design Code            | В          | KVA Code                   | K             |  |
| Frame                  | 143TC      | Enclosure                  | DP            |  |
| Thermal Protection     | N/R        | Ambient Temperature        | 40 °C         |  |
| Drive End Bearing Size | 6205       | Opp Drive End Bearing Size | 6203          |  |
| UL                     | Recognized | CSA                        | Υ             |  |
| CE                     | N          |                            |               |  |

## **Technical Specifications**

| Electrical Type   | Three Phase              | Starting Method       | N/R     |  |
|-------------------|--------------------------|-----------------------|---------|--|
| Poles             | 6                        | Rotation              | CCW/CW  |  |
| Mounting          | N/R                      | Motor Orientation     | ANY     |  |
| Drive End Bearing | LOCKED                   | Opp Drive End Bearing | BALL    |  |
| Overall Length    | 11.5 in                  | Frame Length          | 7.15 in |  |
| Shaft Extension   | .875 X 2.00188 X .188 KE | Y in                  |         |  |