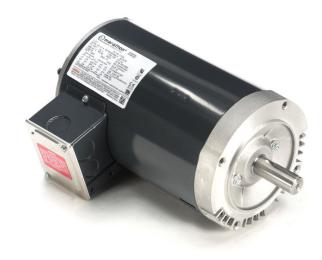

## PRODUCT INFORMATION PACKET

Model No: 5K49PN8020 Catalog No: K1301 .75 HP General Purpose Motor, 3 phase, 1200 RPM, 208-230/460 V, 143TC Frame, ODP

Three Phase ODP Motors

Regal and Marathon are trademarks of Regal Beloit Corporation or one of its affiliated companies.

## Nameplate Specifications

| Output HP              | .75 Hp     | Output KW                  | .56 kW        |  |
|------------------------|------------|----------------------------|---------------|--|
| Frequency              | 60 Hz      | Voltage                    | 208-230/460 V |  |
| Current                | 2.9-2.8 A  | Speed                      | 1140 rpm      |  |
| Service Factor         | 1.15       | Phase                      | 3             |  |
| Efficiency             | 0 %        | Power Factor               | 0             |  |
| Duty                   | CONT       | Insulation Class           | В             |  |
| Design Code            | В          | KVA Code                   | K             |  |
| Frame                  | 143TC      | Enclosure                  | DP            |  |
| Thermal Protection     | N/R        | Ambient Temperature        | 40 °C         |  |
| Drive End Bearing Size | 6205       | Opp Drive End Bearing Size | 6203          |  |
| UL                     | Recognized | CSA                        | Υ             |  |
| CE                     | N          |                            |               |  |

## **Technical Specifications**

| Electrical Type   | Three Phase              | Starting Method       | N/R     |  |
|-------------------|--------------------------|-----------------------|---------|--|
| Poles             | 6                        | Rotation              | CCW/CW  |  |
| Mounting          | N/R                      | Motor Orientation     | ANY     |  |
| Drive End Bearing | LOCKED                   | Opp Drive End Bearing | BALL    |  |
| Overall Length    | 11.5 in                  | Frame Length          | 7.15 in |  |
| Shaft Extension   | .875 X 2.00188 X .188 KE | Y in                  |         |  |