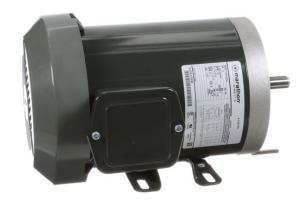

## PRODUCT INFORMATION PACKET

Model No: 5K49PN6022
Catalog No: K1326
.75 HP General Purpose Motor, 3 phase, 1200 RPM, 208-230/460 V, 56C Frame, TEFC
Three Phase TEFC Motors

Regal and Marathon are trademarks of Regal Beloit Corporation or one of its affiliated companies.

## Nameplate Specifications

| Output HP              | .75 Hp     | Output KW                  | .56 kW        |  |
|------------------------|------------|----------------------------|---------------|--|
| Frequency              | 60 Hz      | Voltage                    | 208-230/460 V |  |
| Current                | 2.9-2.8 A  | Speed                      | 1140 rpm      |  |
| Service Factor         | 1.15       | Phase                      | 3             |  |
| Efficiency             | 76.1 %     | Power Factor               | 0             |  |
| Duty                   | CONT       | Insulation Class           | В             |  |
| Design Code            | В          | KVA Code                   | K             |  |
| Frame                  | 56C        | Enclosure                  | TEFC          |  |
| Thermal Protection     | N/R        | Ambient Temperature        | 40 °C         |  |
| Drive End Bearing Size | 6203       | Opp Drive End Bearing Size | 6203          |  |
| UL                     | Recognized | CSA                        | Υ             |  |
| CE                     | N          |                            |               |  |

## **Technical Specifications**

| Electrical Type   | Three Phase              | Starting Method       | N/R     |  |
|-------------------|--------------------------|-----------------------|---------|--|
| Poles             | 6                        | Rotation              | CCW/CW  |  |
| Mounting          | WB                       | Motor Orientation     | ANY     |  |
| Drive End Bearing | BALL                     | Opp Drive End Bearing | BALL    |  |
| Overall Length    | 12.44 in                 | Frame Length          | 7.15 in |  |
| Shaft Extension   | .625 X 1.88188 X .188 KE | Y in                  |         |  |