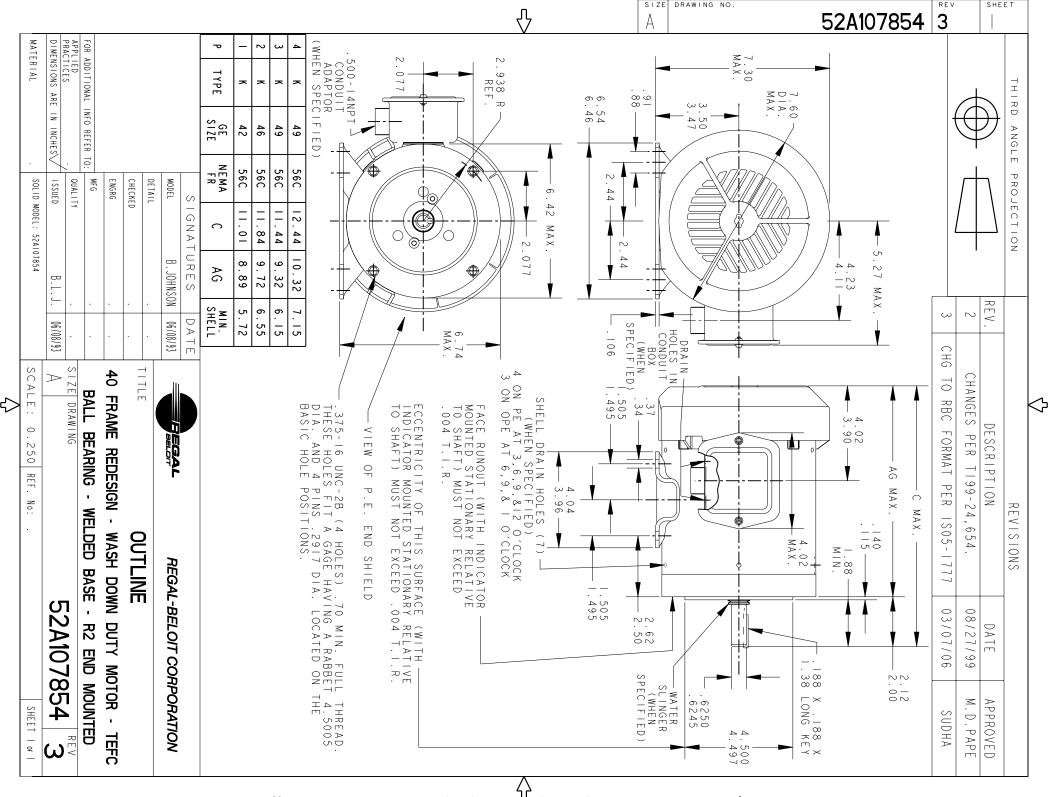

## **Technical Specifications**

| Electrical Type   | Three Phase              | Starting Method       | N/R     |  |
|-------------------|--------------------------|-----------------------|---------|--|
| Poles             | 6                        | Rotation              | CCW/CW  |  |
| Mounting          | WB                       | Motor Orientation     | ANY     |  |
| Drive End Bearing | BALL                     | Opp Drive End Bearing | BALL    |  |
| Overall Length    | 12.44 in                 | Frame Length          | 7.15 in |  |
| Shaft Extension   | .625 X 1.88188 X .188 KE | Y in                  |         |  |