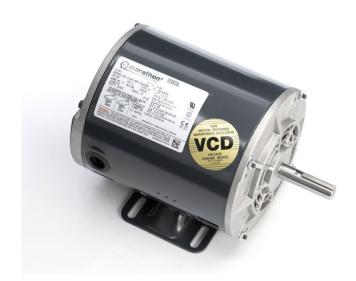

## PRODUCT INFORMATION PACKET

Model No: 5K48WN6397
Catalog No: K1222
1 HP General Purpose Motor, 3 phase, 1200 RPM, 208-230/460 V, 56C Frame, TEFC
Three Phase TEFC Motors

Regal and Marathon are trademarks of Regal Beloit Corporation or one of its affiliated companies.

## Nameplate Specifications

| Output HP              | 1 Hp      | Output KW           | .75 kW                      |
|------------------------|-----------|---------------------|-----------------------------|
| Frequency              | 60 Hz     | Voltage             | 208-230/460 V               |
| Current                | 4.3-4.5 A | Speed               | 1140 rpm                    |
| Service Factor         | 1.25      | Phase               | 3                           |
| Efficiency             | 0 %       | Duty                | Continous                   |
| Insulation Class       | В         | KVA Code            | R                           |
| Frame                  | 56C       | Enclosure           | Totally Enclosed Fan Cooled |
| Thermal Protection     | N/R       | Ambient Temperature | 40 °C                       |
| Drive End Bearing Size | 6205      | UL                  | Recognized                  |
| CE                     | N         |                     |                             |

## **Technical Specifications**

| Electrical Type   | Three Phase              | Starting Method              | N/R                        |  |
|-------------------|--------------------------|------------------------------|----------------------------|--|
| Poles             | 6                        | Rotation                     | Counterclockwise/Clockwise |  |
| Mounting          | Rigid                    | Motor Orientation            | ANY                        |  |
| Drive End Bearing | BALL                     | Opp Drive End Bearing        | BALL                       |  |
| Overall Length    | 13.72 in                 | Frame Length                 | 8.43 in                    |  |
| Shaft Extension   | .625 X 1.88188 X .188 KE | .625 X 1.88188 X .188 KEY in |                            |  |