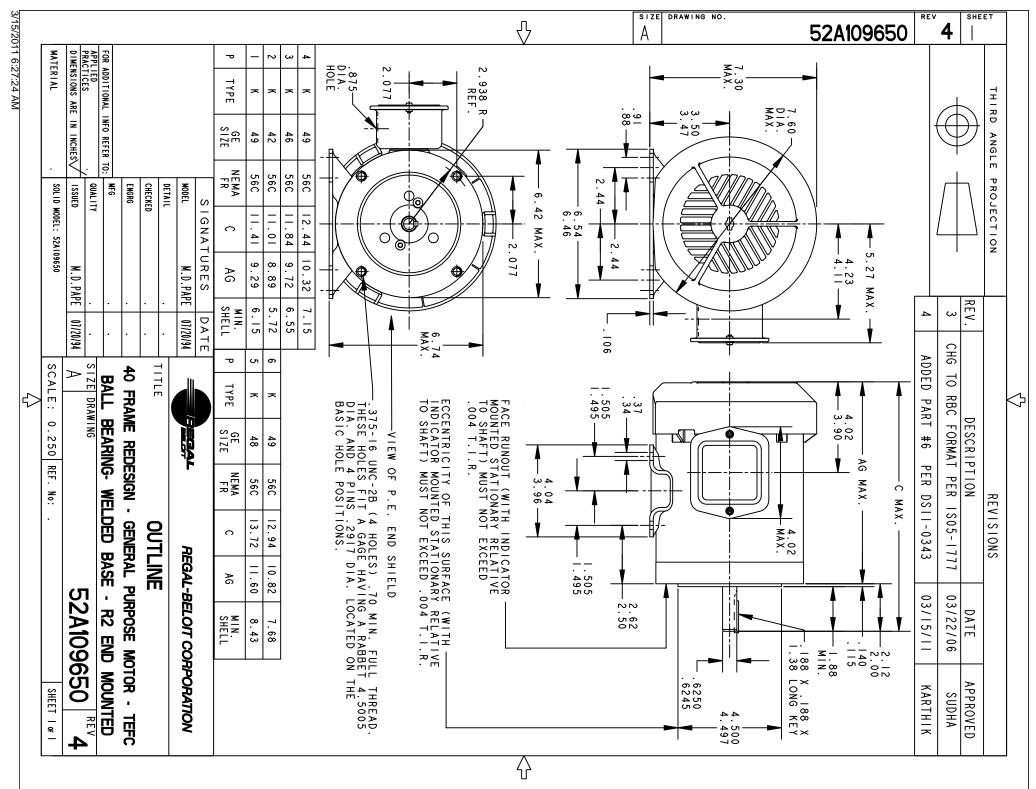

## **Technical Specifications**

| Electrical Type   | Three Phase              | Starting Method              | N/R                        |  |
|-------------------|--------------------------|------------------------------|----------------------------|--|
| Poles             | 6                        | Rotation                     | Counterclockwise/Clockwise |  |
| Mounting          | Rigid                    | Motor Orientation            | ANY                        |  |
| Drive End Bearing | BALL                     | Opp Drive End Bearing        | BALL                       |  |
| Overall Length    | 13.72 in                 | Frame Length                 | 8.43 in                    |  |
| Shaft Extension   | .625 X 1.88188 X .188 KE | .625 X 1.88188 X .188 KEY in |                            |  |