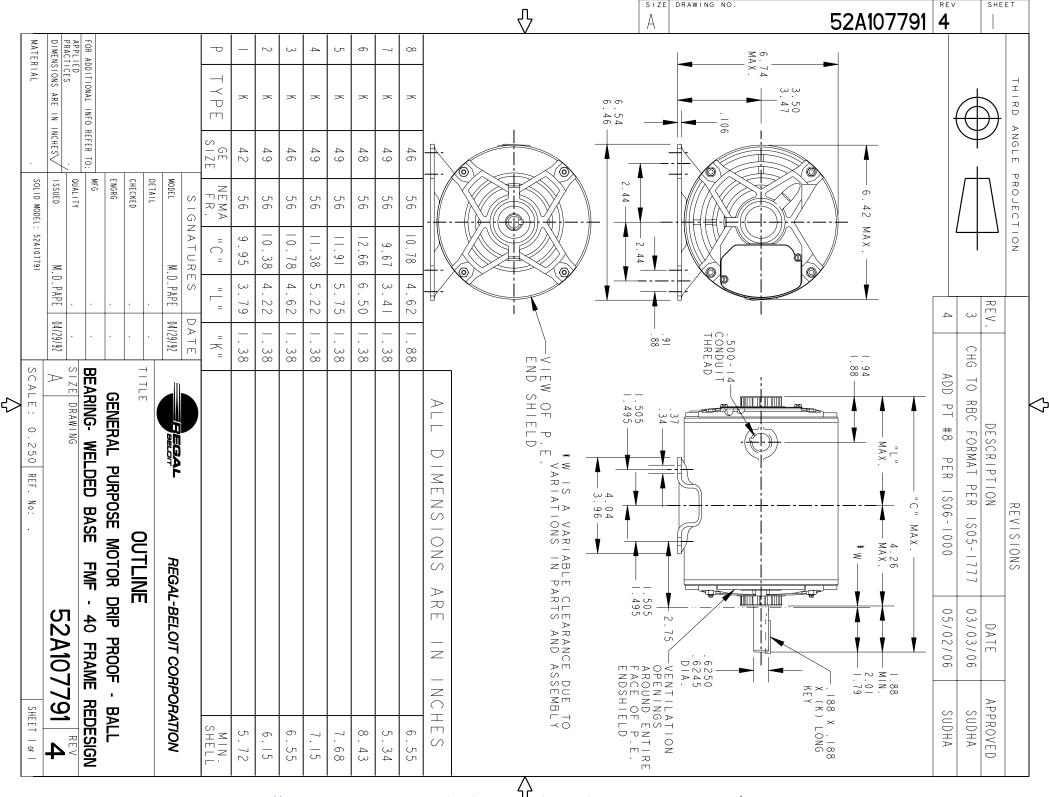

## Nameplate Specifications

| Output HP              | .5 Hp      | Output KW                  | .37 kW        |  |
|------------------------|------------|----------------------------|---------------|--|
| Frequency              | 60 Hz      | Voltage                    | 208-230/460 V |  |
| Current                | 2.6-2.6 A  | Speed                      | 1140 rpm      |  |
| Service Factor         | 1.25       | Phase                      | 3             |  |
| Efficiency             | 0 %        | Duty                       | CONT          |  |
| Insulation Class       | В          | KVA Code                   | L             |  |
| Frame                  | 56         | Enclosure                  | DP            |  |
| Thermal Protection     | N/R        | Ambient Temperature        | 40 °C         |  |
| Drive End Bearing Size | 6203       | Opp Drive End Bearing Size | 6203          |  |
| UL                     | Recognized | CSA                        | Υ             |  |
| CE                     | N          |                            |               |  |

## **Technical Specifications**

| Electrical Type   | Three Phase | Starting Method       | N/R                          |
|-------------------|-------------|-----------------------|------------------------------|
| Poles             | 6           | Rotation              | ccw/cw                       |
| Mounting          | WB          | Motor Orientation     | ANY                          |
| Drive End Bearing | BALL        | Opp Drive End Bearing | BALL                         |
| Frame Length      | 6.55 in     | Shaft Extension       | .625 X 1.88188 X .188 KEY in |