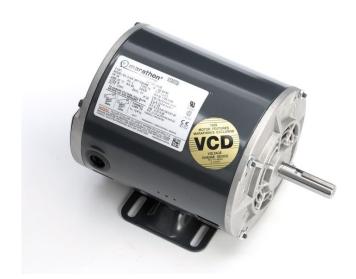

## PRODUCT INFORMATION PACKET

Model No: 5K46MN6047
Catalog No: K117
.5 HP General Purpose Motor, 3 phase, 1200 RPM, 208-230/460 V, 56 Frame, ODP
Three Phase ODP Motors

Regal and Marathon are trademarks of Regal Beloit Corporation or one of its affiliated companies.

## Nameplate Specifications

| Output HP              | .5 Hp      | Output KW                  | .37 kW        |  |
|------------------------|------------|----------------------------|---------------|--|
| Frequency              | 60 Hz      | Voltage                    | 208-230/460 V |  |
| Current                | 2.6-2.6 A  | Speed                      | 1140 rpm      |  |
| Service Factor         | 1.25       | Phase                      | 3             |  |
| Efficiency             | 0 %        | Duty                       | CONT          |  |
| Insulation Class       | В          | KVA Code                   | L             |  |
| Frame                  | 56         | Enclosure                  | DP            |  |
| Thermal Protection     | N/R        | Ambient Temperature        | 40 °C         |  |
| Drive End Bearing Size | 6203       | Opp Drive End Bearing Size | 6203          |  |
| UL                     | Recognized | CSA                        | Υ             |  |
| CE                     | N          |                            |               |  |

## **Technical Specifications**

| Electrical Type   | Three Phase | Starting Method       | N/R                          |
|-------------------|-------------|-----------------------|------------------------------|
| Poles             | 6           | Rotation              | ccw/cw                       |
| Mounting          | WB          | Motor Orientation     | ANY                          |
| Drive End Bearing | BALL        | Opp Drive End Bearing | BALL                         |
| Frame Length      | 6.55 in     | Shaft Extension       | .625 X 1.88188 X .188 KEY in |