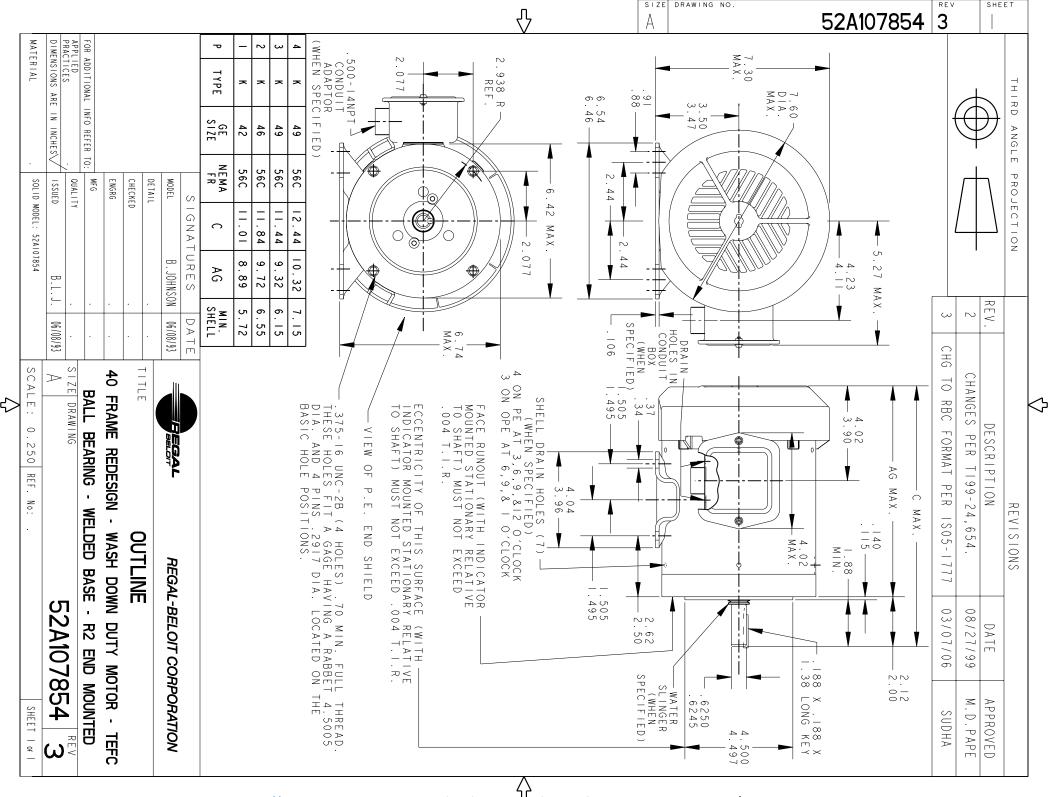

## **Technical Specifications**

| Electrical Type   | Three Phase              | Starting Method       | N/R     |  |
|-------------------|--------------------------|-----------------------|---------|--|
| Poles             | 2                        | Rotation              | CCW/CW  |  |
| Mounting          | WB                       | Motor Orientation     | ANY     |  |
| Drive End Bearing | BALL                     | Opp Drive End Bearing | BALL    |  |
| Overall Length    | 11.01 in                 | Frame Length          | 5.72 in |  |
| Shaft Extension   | .625 X 1.88188 X .188 KE | Y in                  |         |  |