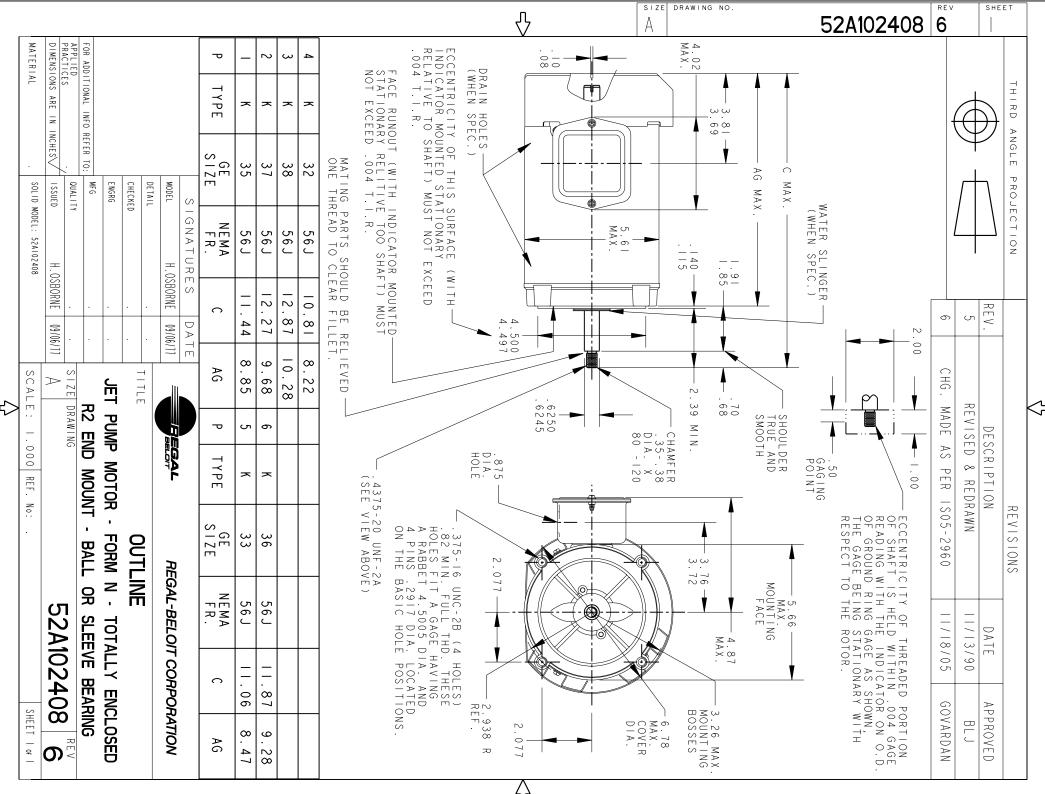

## **Technical Specifications**

| Electrical Type   | Three Phase  | Starting Method       | N/R                        |
|-------------------|--------------|-----------------------|----------------------------|
| Poles             | 2            | Rotation              | Counterclockwise/Clockwise |
| Mounting          | Round        | Motor Orientation     | Any                        |
| Drive End Bearing | BALL         | Opp Drive End Bearing | BALL                       |
| Frame Material    | Rolled Steel | Overall Length        | 11.9 in                    |
| Frame Length      | 6.22 in      | Shaft Diameter        | 0.630 in                   |
| Shaft Extension   | 2.39 in      |                       |                            |
| Outline Drawing   | 52A102408P6  | Connection Diagram    | 113A930FIG2                |