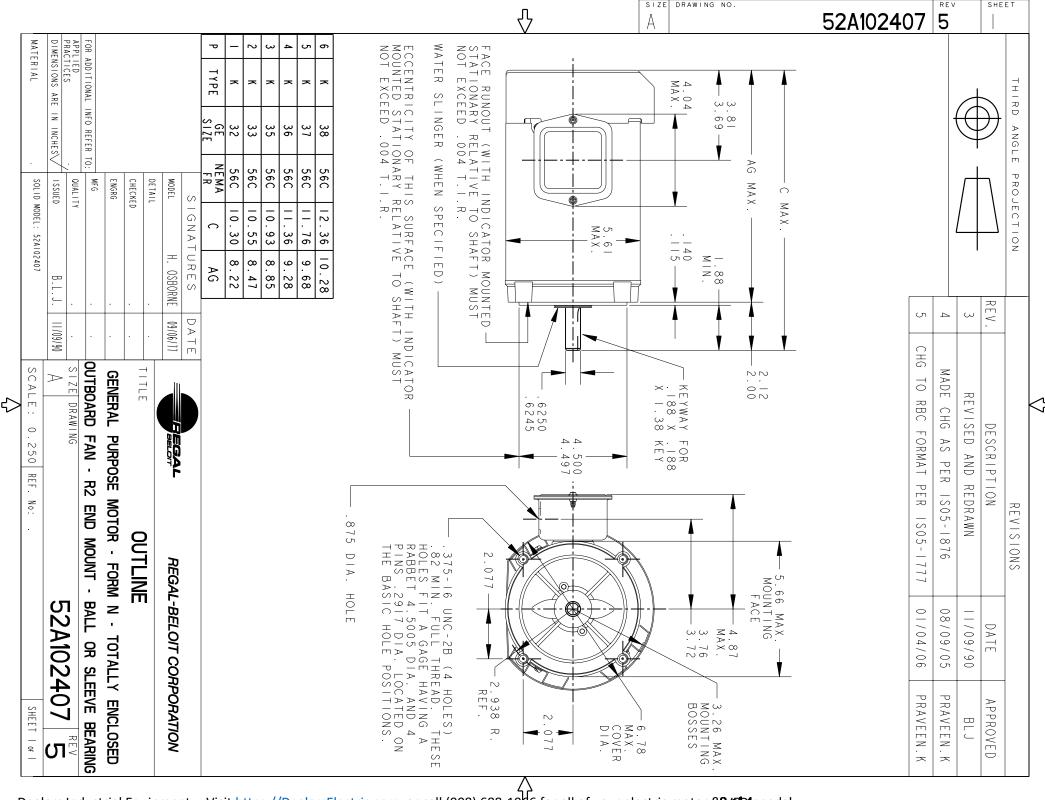

## Nameplate Specifications

| Output HP              | .75 Hp     | Output KW                  | .56 kW        |  |
|------------------------|------------|----------------------------|---------------|--|
| Frequency              | 60 Hz      | Voltage                    | 200-230/460 V |  |
| Current                | 2.6-2.6 A  | Speed                      | 3450 rpm      |  |
| Service Factor         | 1.5        | Phase                      | 3             |  |
| Efficiency             | 0 %        | Duty                       | CONT          |  |
| Insulation Class       | В          | KVA Code                   | M             |  |
| Frame                  | 56C        | Enclosure                  | TEFC          |  |
| Thermal Protection     | N/R        | Ambient Temperature        | 40 °C         |  |
| Drive End Bearing Size | 6203       | Opp Drive End Bearing Size | 6203          |  |
| UL                     | Recognized | CSA                        | Υ             |  |
| CE                     | N          |                            |               |  |

## **Technical Specifications**

| Electrical Type   | Three Phase        | Starting Method       | N/R     |  |
|-------------------|--------------------|-----------------------|---------|--|
| Poles             | 2                  | Rotation              | CCW/CW  |  |
| Mounting          | N/R                | Motor Orientation     | ANY     |  |
| Drive End Bearing | BALL               | Opp Drive End Bearing | BALL    |  |
| Overall Length    | 11.36 in           | Frame Length          | 6.22 in |  |
| Shaft Extension   | .625 X 1.88 KEY in |                       |         |  |