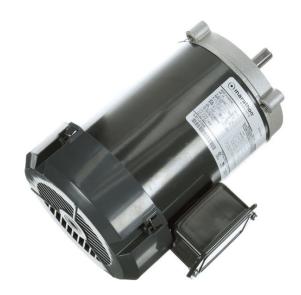

## PRODUCT INFORMATION PACKET

Model No: 5K36MN340
Catalog No: K231
.75 HP General Purpose Motor, 3 phase, 3600 RPM, 200-230/460 V, 56C Frame, TEFC
Three Phase TEFC Motors

Regal and Marathon are trademarks of Regal Beloit Corporation or one of its affiliated companies.

## Nameplate Specifications

| Output HP              | .75 Hp     | Output KW                  | .56 kW        |  |
|------------------------|------------|----------------------------|---------------|--|
| Frequency              | 60 Hz      | Voltage                    | 200-230/460 V |  |
| Current                | 2.6-2.6 A  | Speed                      | 3450 rpm      |  |
| Service Factor         | 1.5        | Phase                      | 3             |  |
| Efficiency             | 0 %        | Duty                       | CONT          |  |
| Insulation Class       | В          | KVA Code                   | M             |  |
| Frame                  | 56C        | Enclosure                  | TEFC          |  |
| Thermal Protection     | N/R        | Ambient Temperature        | 40 °C         |  |
| Drive End Bearing Size | 6203       | Opp Drive End Bearing Size | 6203          |  |
| UL                     | Recognized | CSA                        | Υ             |  |
| CE                     | N          |                            |               |  |

## **Technical Specifications**

| Electrical Type   | Three Phase        | Starting Method       | N/R     |  |
|-------------------|--------------------|-----------------------|---------|--|
| Poles             | 2                  | Rotation              | CCW/CW  |  |
| Mounting          | N/R                | Motor Orientation     | ANY     |  |
| Drive End Bearing | BALL               | Opp Drive End Bearing | BALL    |  |
| Overall Length    | 11.36 in           | Frame Length          | 6.22 in |  |
| Shaft Extension   | .625 X 1.88 KEY in |                       |         |  |