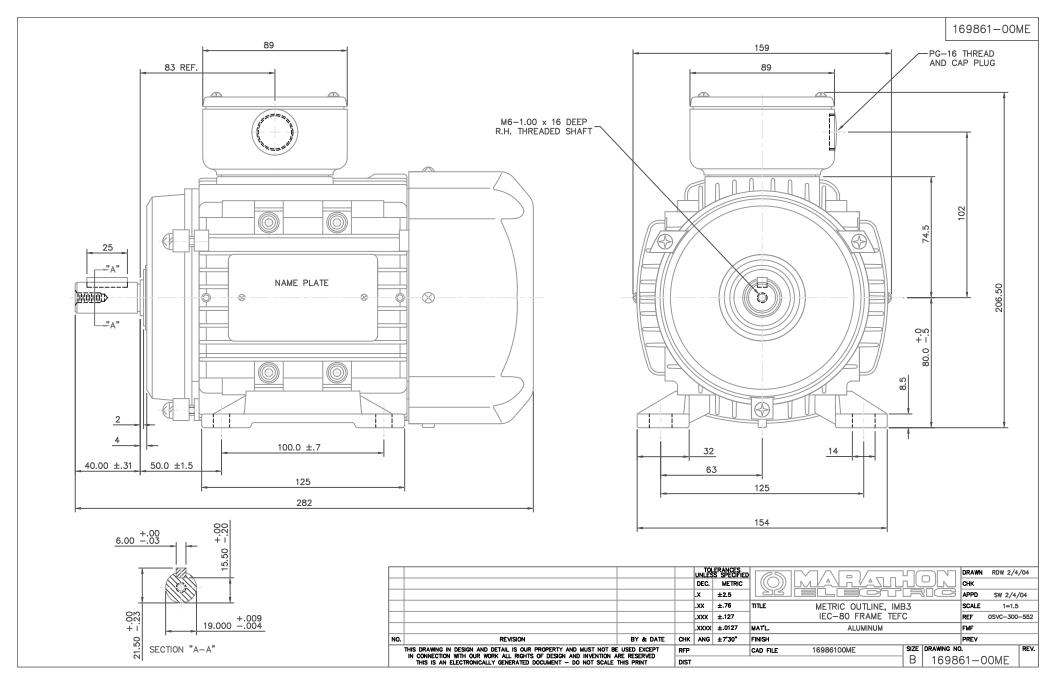

## **Technical Specifications**

| Electrical Type       | Squirrel Cage Inverter Rated | Starting Method       | Line Or Inverter |
|-----------------------|------------------------------|-----------------------|------------------|
| Poles                 | 2                            | Rotation              | Reversible       |
| Resistance Main       | 0 Ohms                       | Mounting              | Rigid Base       |
| Motor Orientation     | Horizontal                   | Drive End Bearing     | Ball             |
| Opp Drive End Bearing | Ball                         | Frame Material        | Aluminum         |
| Shaft Type            | IEC                          | Overall Length        | 11.10 in         |
| Frame Length          | 5.31 in                      | Shaft Diameter        | 0.750 in         |
| Shaft Extension       | 1.57 in                      | Assembly/Box Mounting | F3               |