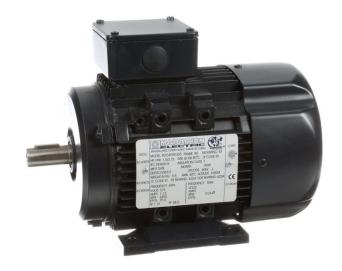

## PRODUCT INFORMATION PACKET

Model No: 080T34FH5305
Catalog No: R412
1 HP General Purpose Motor, 3 phase, 3600 RPM, 575 V, 80M Frame, TEFC
Three Phase TEFC Motors

Regal and Marathon are trademarks of Regal Beloit Corporation or one of its affiliated companies.

## Nameplate Specifications

| Output HP              | 1 Hp       | Output KW                  | 0.75 kW                     |
|------------------------|------------|----------------------------|-----------------------------|
| Frequency              | 60 Hz      | Voltage                    | 575 V                       |
| Current                | 1.1 A      | Speed                      | 3390 rpm                    |
| Service Factor         | 1.15       | Phase                      | 3                           |
| Efficiency             | 75.5 %     | Power Factor               | 88.5                        |
| Duty                   | Continuous | Insulation Class           | F                           |
| Design Code            | В          | KVA Code                   | J                           |
| Frame                  | 80M        | Enclosure                  | Totally Enclosed Fan Cooled |
| Thermal Protection     | No         | Ambient Temperature        | 40 °C                       |
| Drive End Bearing Size | 6204       | Opp Drive End Bearing Size | 6204                        |
| UL                     | Recognized | CSA                        | N                           |
| CE                     | Υ          | IP Code                    | 43                          |
|                        |            |                            |                             |

## **Technical Specifications**

| Electrical Type       | Squirrel Cage Inverter Rated | Starting Method       | Line Or Inverter |
|-----------------------|------------------------------|-----------------------|------------------|
| Poles                 | 2                            | Rotation              | Reversible       |
| Resistance Main       | 0 Ohms                       | Mounting              | Rigid Base       |
| Motor Orientation     | Horizontal                   | Drive End Bearing     | Ball             |
| Opp Drive End Bearing | Ball                         | Frame Material        | Aluminum         |
| Shaft Type            | IEC                          | Overall Length        | 11.10 in         |
| Frame Length          | 5.31 in                      | Shaft Diameter        | 0.750 in         |
| Shaft Extension       | 1.57 in                      | Assembly/Box Mounting | F3               |