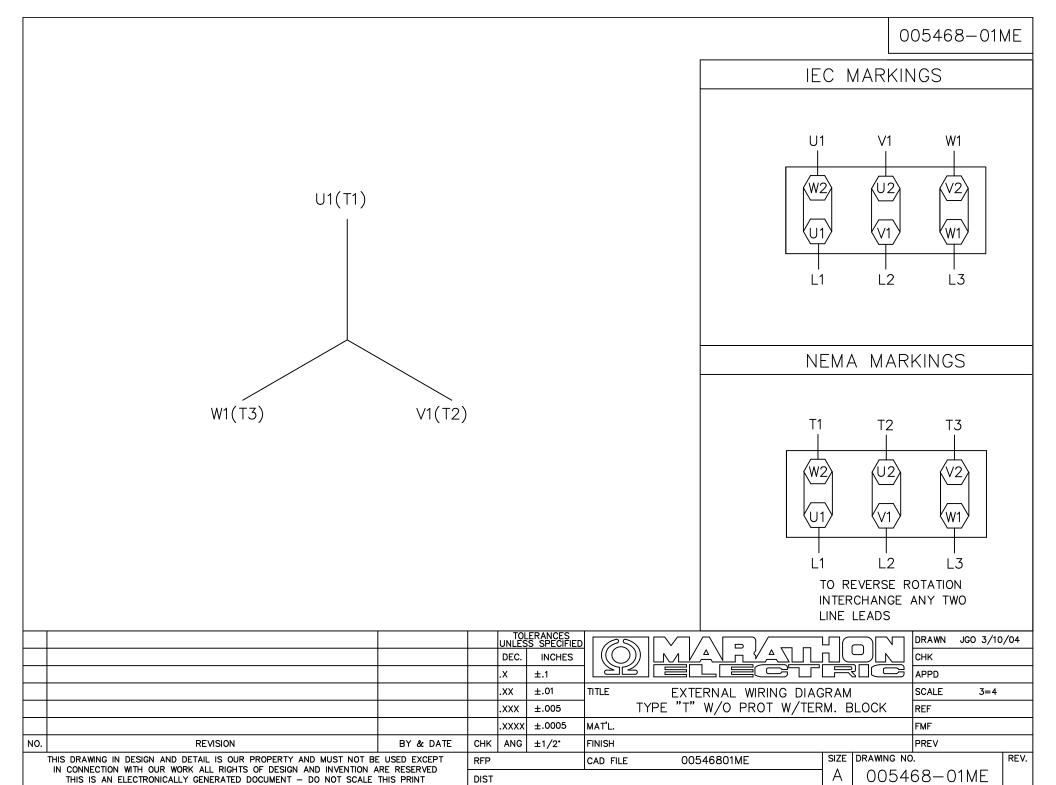

## **Technical Specifications**

| Electrical Type       | Squirrel Cage Inverter Rated | Starting Method       | Line Or Inverter |
|-----------------------|------------------------------|-----------------------|------------------|
| Poles                 | 2                            | Rotation              | Reversible       |
| Resistance Main       | 0 Ohms                       | Mounting              | Rigid Base       |
| Motor Orientation     | Horizontal                   | Drive End Bearing     | Ball             |
| Opp Drive End Bearing | Ball                         | Frame Material        | Aluminum         |
| Shaft Type            | IEC                          | Overall Length        | 11.10 in         |
| Frame Length          | 5.31 in                      | Shaft Diameter        | 0.750 in         |
| Shaft Extension       | 1.57 in                      | Assembly/Box Mounting | F3               |