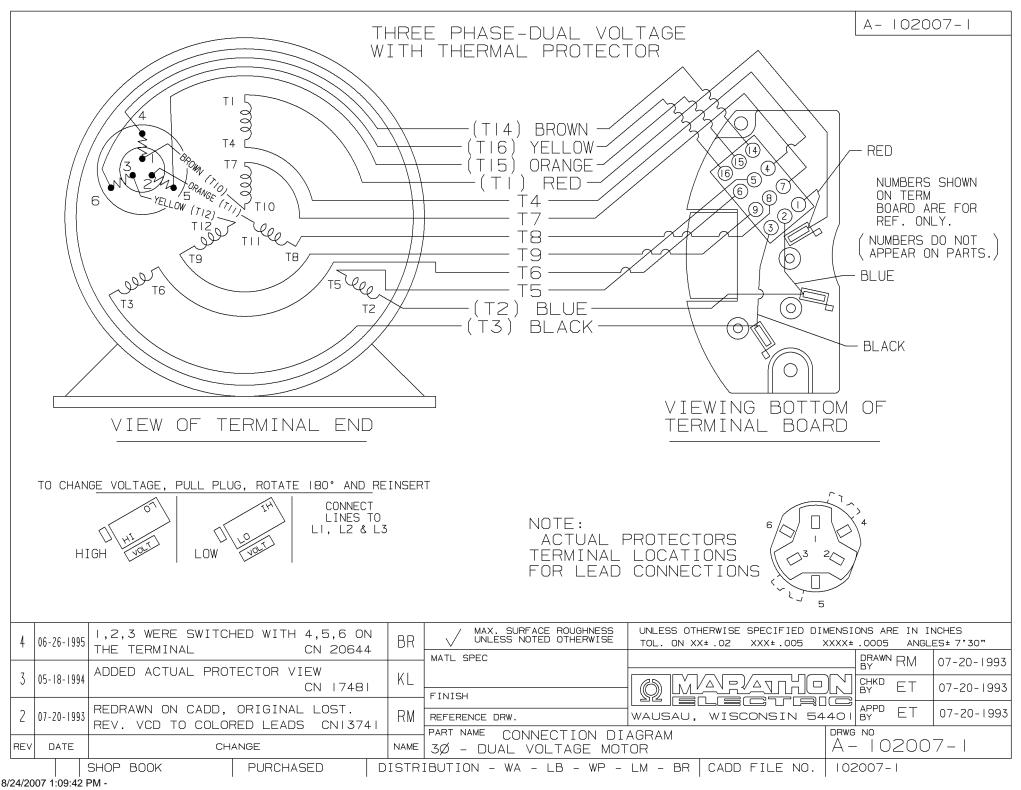

## **Technical Specifications**

| Electrical Type       | Squirrel Cage Induction Run | Starting Method       | Across The Line          |
|-----------------------|-----------------------------|-----------------------|--------------------------|
| Poles                 | 8                           | Rotation              | Reversible               |
| Mounting              | Round Belly Band            | Motor Orientation     | HORIZONTAL               |
| Drive End Bearing     | BALL                        | Opp Drive End Bearing | BALL                     |
| Frame Material        | Rolled Steel                | Shaft Type            | Single Special Extension |
| Overall Length        | 18.01 in                    | Frame Length          | 8.66 in                  |
| Shaft Diameter        | 0.625 in                    | Shaft Extension       | 5.06 in                  |
| Assembly/Box Mounting | F1 ONLY                     |                       |                          |
| Outline Drawing       | 607-0314-001                | Connection Diagram    | A-102007-1               |
|                       |                             |                       |                          |