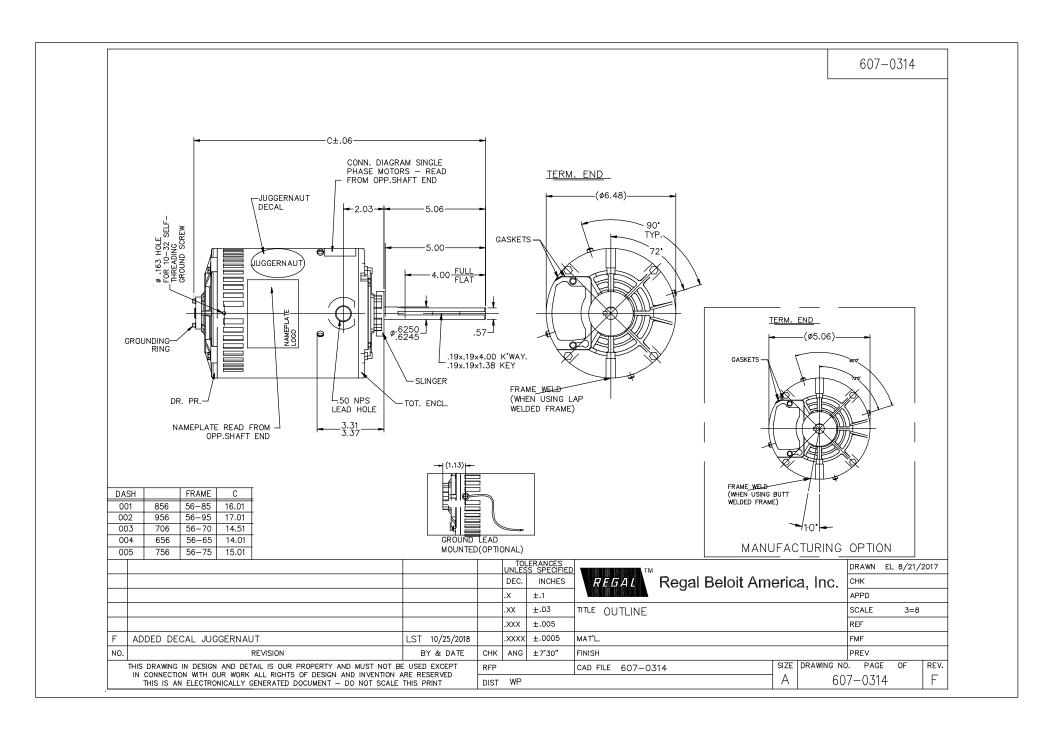

## **Technical Specifications**

| Electrical Type       | Squirrel Cage Induction Run | Starting Method       | Across The Line          |
|-----------------------|-----------------------------|-----------------------|--------------------------|
| Poles                 | 8                           | Rotation              | Reversible               |
| Mounting              | Round Belly Band            | Motor Orientation     | HORIZONTAL               |
| Drive End Bearing     | BALL                        | Opp Drive End Bearing | BALL                     |
| Frame Material        | Rolled Steel                | Shaft Type            | Single Special Extension |
| Overall Length        | 18.01 in                    | Frame Length          | 8.66 in                  |
| Shaft Diameter        | 0.625 in                    | Shaft Extension       | 5.06 in                  |
| Assembly/Box Mounting | F1 ONLY                     |                       |                          |
| Outline Drawing       | 607-0314-001                | Connection Diagram    | A-102007-1               |
|                       |                             |                       |                          |