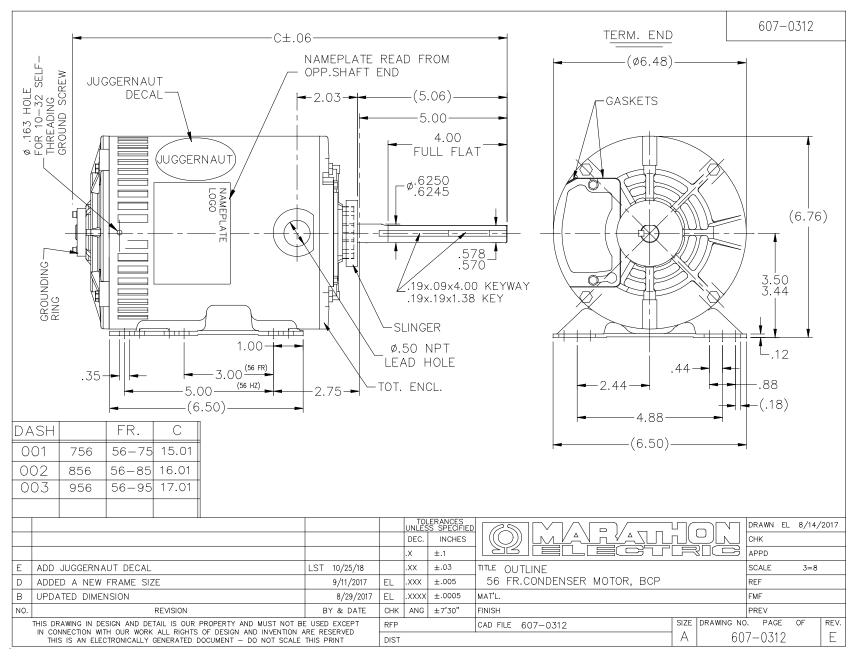

## **Technical Specifications**

| Electrical Type       | Squirrel Cage Induction Run | Starting Method       | Across The Line          |
|-----------------------|-----------------------------|-----------------------|--------------------------|
| Poles                 | 8                           | Rotation              | Reversible               |
| Mounting              | Rigid base                  | Motor Orientation     | HORIZONTAL               |
| Drive End Bearing     | BALL                        | Opp Drive End Bearing | BALL                     |
| Frame Material        | Rolled Steel                | Shaft Type            | Single Special Extension |
| Overall Length        | 15.01 in                    | Frame Length          | 7.66 in                  |
| Shaft Diameter        | 0.625 in                    | Shaft Extension       | 5.06 in                  |
| Assembly/Box Mounting | F1 ONLY                     |                       |                          |
| Outline Drawing       | 607-0312-001                | Connection Diagram    | A-102007-1               |
|                       |                             |                       |                          |