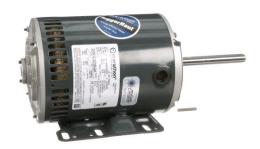

## PRODUCT INFORMATION PACKET

Model No: 056T8O15530 Catalog No: X529-P 0.5,900/750,OPEN,56HZ,3/60/50/208-230/460#190/380 Condenser Fans

Regal and Marathon are trademarks of Regal Beloit Corporation or one of its affiliated companies.

## **Nameplate Specifications**

| Output HP                  | 0.50 Hp       | Output KW              | 0.37 kW                   |
|----------------------------|---------------|------------------------|---------------------------|
| Frequency                  | 60 Hz         | Voltage                | 208-230/460 V             |
| Current                    | 2.6-3.0/1.5 A | Speed                  | 850 rpm                   |
| Service Factor             | 1             | Phase                  | 3                         |
| Efficiency                 | 64 %          | Duty                   | Continuous                |
| Insulation Class           | Н             | Design Code            | NO DESIGN CODE            |
| KVA Code                   | J             | Frame                  | 56HZ                      |
| Enclosure                  | Open Air Over | Overload Protector     | Automatic Lock Rotor Only |
| Ambient Temperature        | 70 °C         | Drive End Bearing Size | 6203                      |
| Opp Drive End Bearing Size | 6203          | UL                     | Recognized                |
| CSA                        | Υ             | CE                     | N                         |
|                            |               |                        |                           |

## **Technical Specifications**

| Electrical Type       | Squirrel Cage Induction Run | Starting Method       | Across The Line          |
|-----------------------|-----------------------------|-----------------------|--------------------------|
| Poles                 | 8                           | Rotation              | Reversible               |
| Mounting              | Rigid base                  | Motor Orientation     | HORIZONTAL               |
| Drive End Bearing     | BALL                        | Opp Drive End Bearing | BALL                     |
| Frame Material        | Rolled Steel                | Shaft Type            | Single Special Extension |
| Overall Length        | 15.01 in                    | Frame Length          | 7.66 in                  |
| Shaft Diameter        | 0.625 in                    | Shaft Extension       | 5.06 in                  |
| Assembly/Box Mounting | F1 ONLY                     |                       |                          |
| Outline Drawing       | 607-0312-001                | Connection Diagram    | A-102007-1               |
|                       |                             |                       |                          |