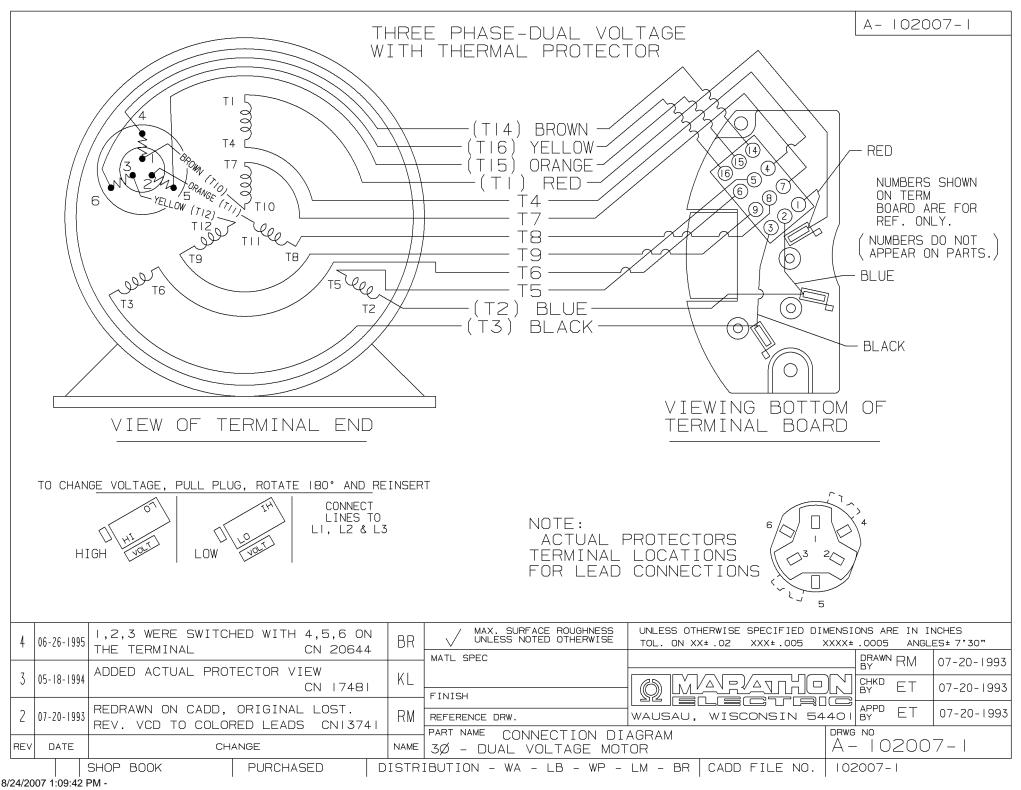

## **Technical Specifications**

| Electrical Type       | Squirrel Cage Induction Run | Starting Method       | Across The Line          |
|-----------------------|-----------------------------|-----------------------|--------------------------|
| Poles                 | 8                           | Rotation              | Reversible               |
| Mounting              | Rigid base                  | Motor Orientation     | HORIZONTAL               |
| Drive End Bearing     | BALL                        | Opp Drive End Bearing | BALL                     |
| Frame Material        | Rolled Steel                | Shaft Type            | Single Special Extension |
| Overall Length        | 15.01 in                    | Frame Length          | 7.66 in                  |
| Shaft Diameter        | 0.625 in                    | Shaft Extension       | 5.06 in                  |
| Assembly/Box Mounting | F1 ONLY                     |                       |                          |
| Outline Drawing       | 607-0312-001                | Connection Diagram    | A-102007-1               |
|                       |                             |                       |                          |