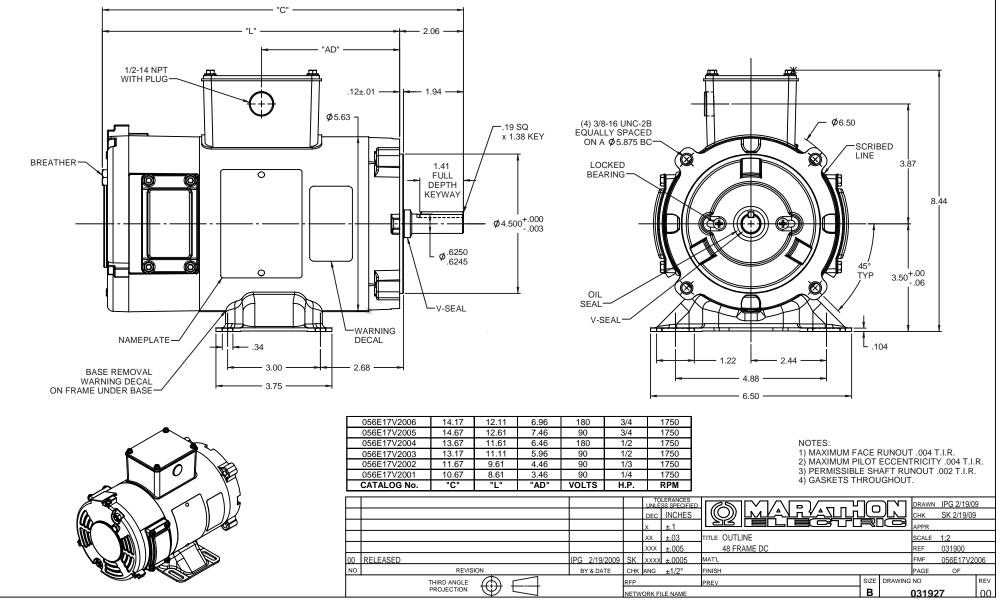

## **Technical Specifications**

| Rotation        | Counterclockwise Lead End | Mounting           | Rigid C base |
|-----------------|---------------------------|--------------------|--------------|
| Frame Length    | 7.47 in                   | Shaft Diameter     | 0.625 in     |
| Outline Drawing | 031927-747                | Connection Diagram | N/A          |