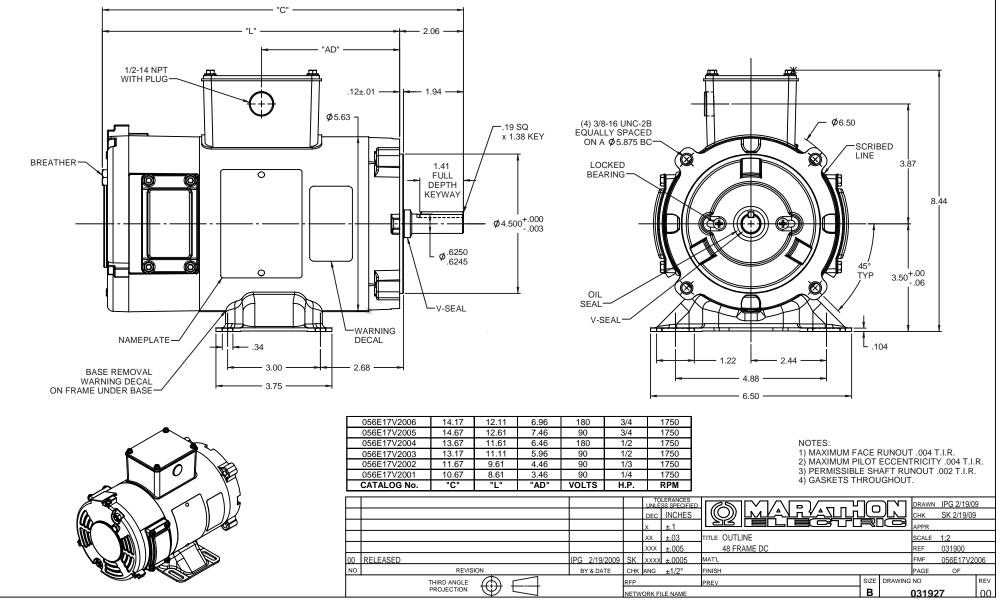

## **Technical Specifications**

| Rotation        | Counterclockwise Lead End | Mounting           | Rigid C base |
|-----------------|---------------------------|--------------------|--------------|
| Frame Length    | 4.47 in                   | Shaft Diameter     | 0.625 in     |
| Outline Drawing | 031927-447                | Connection Diagram | N/A          |