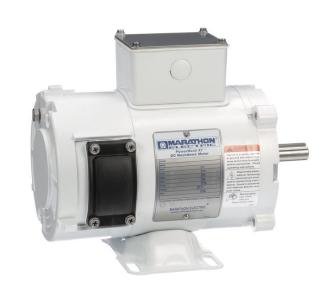

## **Nameplate Specifications**

| Output HP                  | 0.25 Нр                         | Output KW              | 0.19 kW    |
|----------------------------|---------------------------------|------------------------|------------|
| Voltage                    | 90 V                            | Current                | 2.7 A      |
| Speed                      | 1750 rpm                        | Service Factor         | 1          |
| Efficiency                 | 68 %                            | Duty                   | Continous  |
| Insulation Class           | F                               | Frame                  | S56C       |
| Enclosure                  | Totally Enclosed Non Ventilated | Overload Protector     | No         |
| Ambient Temperature        | 40 °C                           | Drive End Bearing Size | 6203       |
| Opp Drive End Bearing Size | 6203                            | UL                     | Recognized |
| CSA                        | Y                               | CE                     | Ν          |

## **Technical Specifications**

| Rotation        | Counterclockwise Lead End | Mounting           | Rigid C base |
|-----------------|---------------------------|--------------------|--------------|
| Frame Length    | 4.47 in                   | Shaft Diameter     | 0.625 in     |
| Outline Drawing | 031927-447                | Connection Diagram | N/A          |