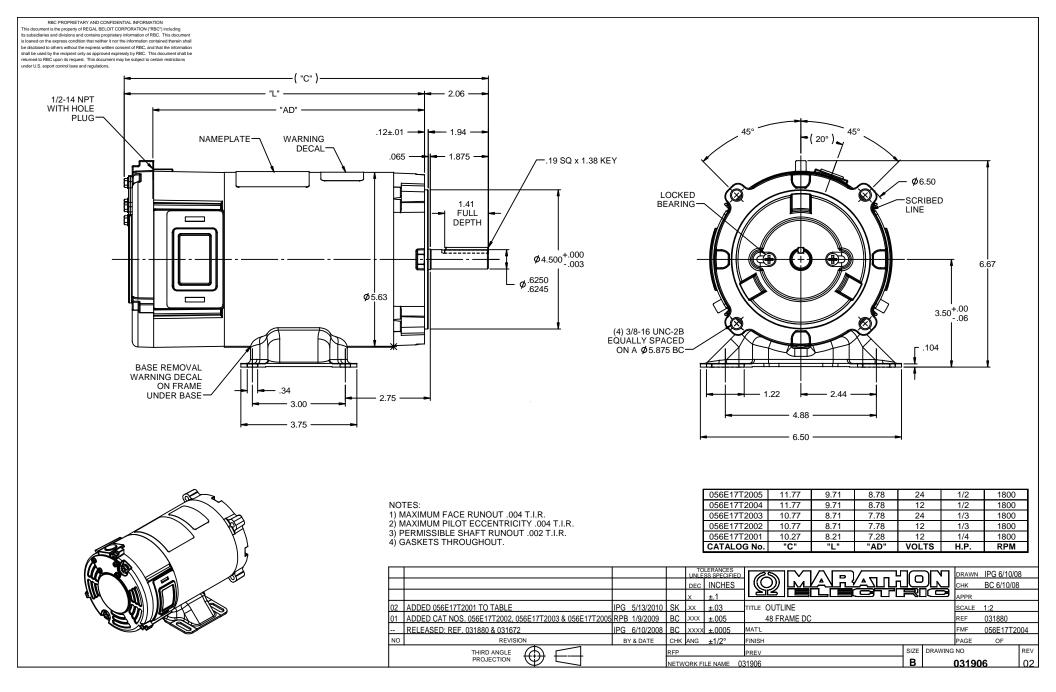

## **Technical Specifications**

| Rotation        | Reversible | Mounting | Rigid C base |
|-----------------|------------|----------|--------------|
| Shaft Diameter  | 0.625 in   |          |              |
| Outline Drawing | 031906-397 |          |              |