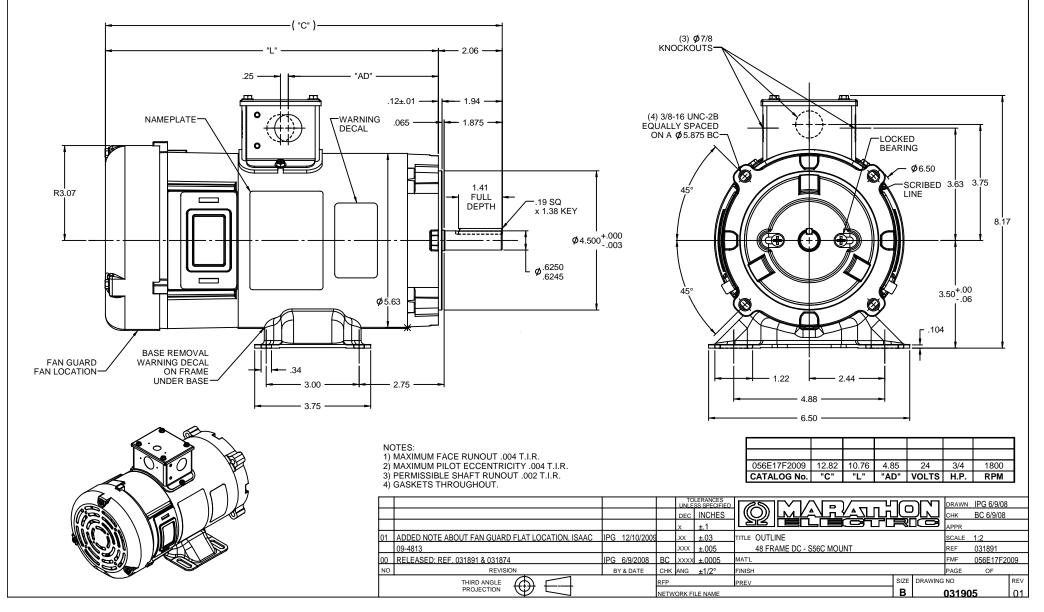

## **Technical Specifications**

| Rotation        | Reversible | Mounting       | Rigid C base |
|-----------------|------------|----------------|--------------|
| Frame Length    | 5.47 in    | Shaft Diameter | 0.625 in     |
| Outline Drawing | 031905-547 |                |              |