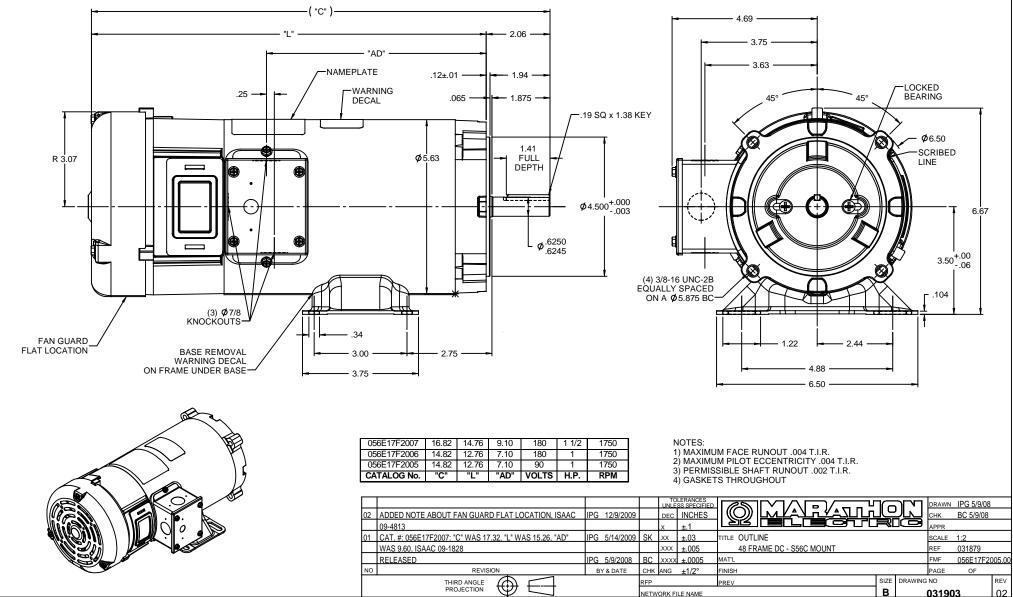

## **Technical Specifications**

| Rotation        | Reversible | Mounting       | Rigid C base |
|-----------------|------------|----------------|--------------|
| Frame Length    | 9.47 in    | Shaft Diameter | 0.625 in     |
| Outline Drawing | 031903-947 |                |              |