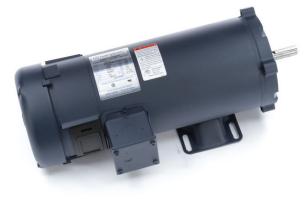

## Model No: 056E17F2007 Catalog No: Z614 1 1/2,1750,TEFC,56C,DC/180 SCR

Regal and Marathon are trademarks of Regal Beloit Corporation or one of its affiliated companies. ©2018 Regal Beloit Corporation, All Rights Reserved. MC017097E

## **Nameplate Specifications**

| Output HP                  | 1.50 Нр                     | Output KW              | 1.1 kW     |
|----------------------------|-----------------------------|------------------------|------------|
| Voltage                    | 180 V                       | Current                | 7.6 A      |
| Speed                      | 1750 rpm                    | Service Factor         | 1          |
| Efficiency                 | 86.5 %                      | Duty                   | Continous  |
| Insulation Class           | F                           | Frame                  | S56C       |
| Enclosure                  | Totally Enclosed Fan Cooled | Overload Protector     | No         |
| Ambient Temperature        | 40 °C                       | Drive End Bearing Size | 6203       |
| Opp Drive End Bearing Size | 6203                        | UL                     | Recognized |
| CSA                        | Y                           | CE                     | Ν          |

## **Technical Specifications**

| Rotation        | Reversible | Mounting       | Rigid C base |
|-----------------|------------|----------------|--------------|
| Frame Length    | 9.47 in    | Shaft Diameter | 0.625 in     |
| Outline Drawing | 031903-947 |                |              |