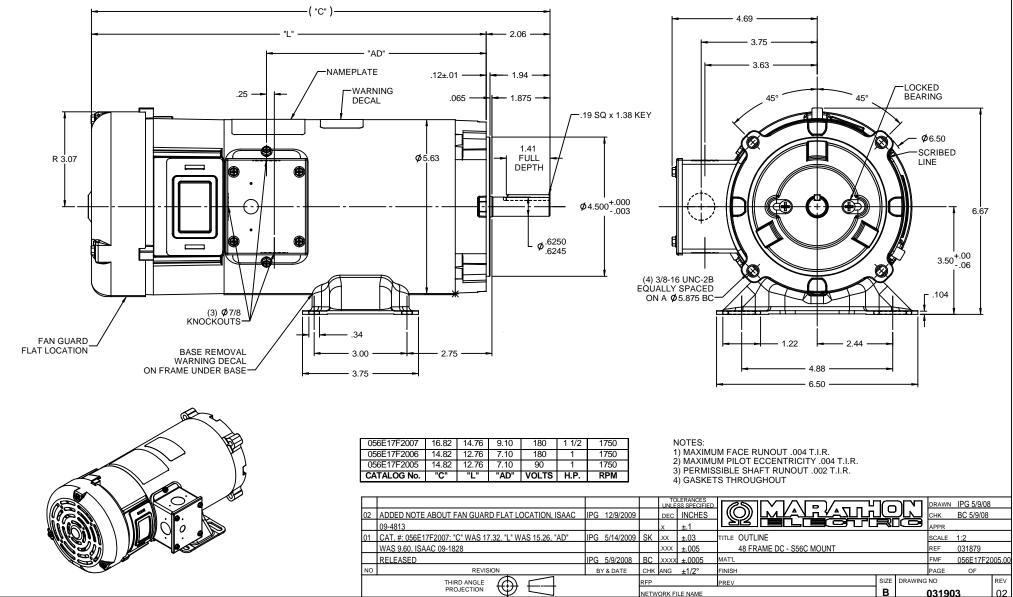

## **Technical Specifications**

| Rotation        | Counterclockwise Lead End | Mounting     | Rigid C base |
|-----------------|---------------------------|--------------|--------------|
| Overall Length  | 14.82 in                  | Frame Length | 4.70 in      |
| Shaft Diameter  | 0.625 in                  |              |              |
| Outline Drawing | 031903-747                |              |              |