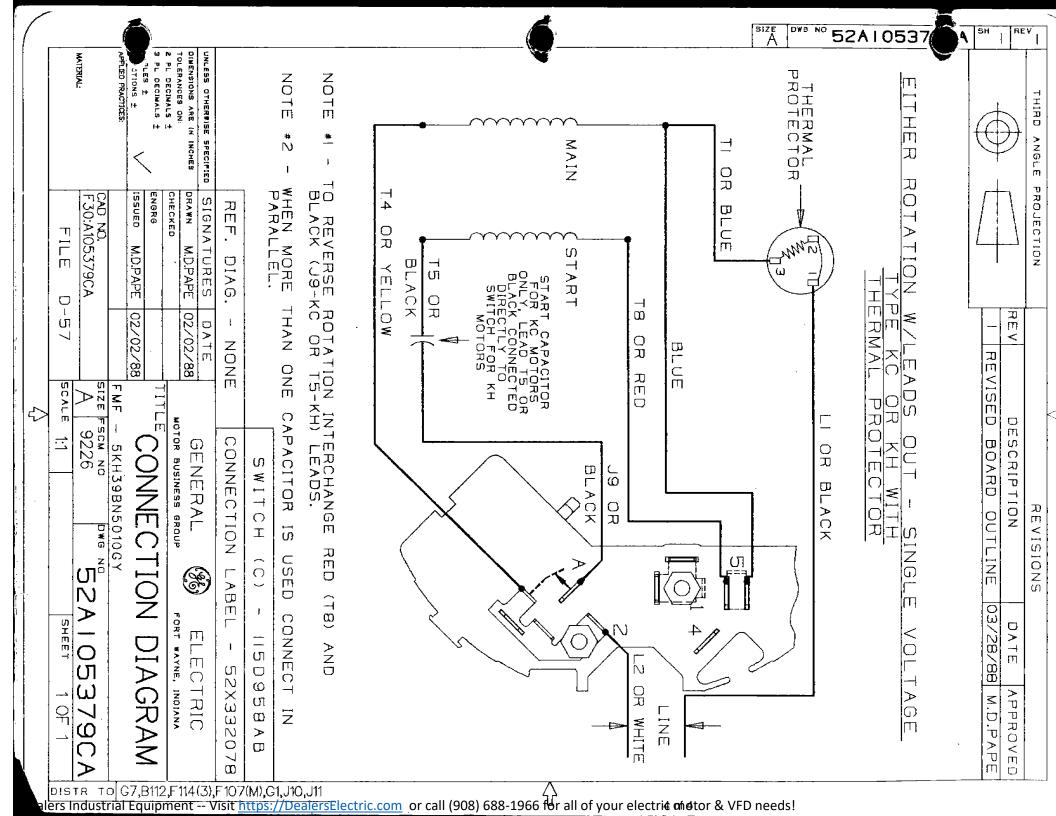

## **Technical Specifications**

| Electrical Type               | Split Phase         | Starting Method           | Across The Line                    |
|-------------------------------|---------------------|---------------------------|------------------------------------|
| Poles                         | 2                   | Rotation                  | Selective Clockwise                |
| Mounting                      | Round               | Motor Orientation         | Horizontal                         |
| Drive End Bearing             | Sleeve              | Opp Drive End Bearing     | Sleeve                             |
|                               |                     |                           |                                    |
| Frame Material                | Rolled Steel        | Shaft Type                | Single Special Extension           |
| Frame Material Overall Length | Rolled Steel 7.7 in | Shaft Type Shaft Diameter | Single Special Extension  0.500 in |
|                               |                     |                           |                                    |