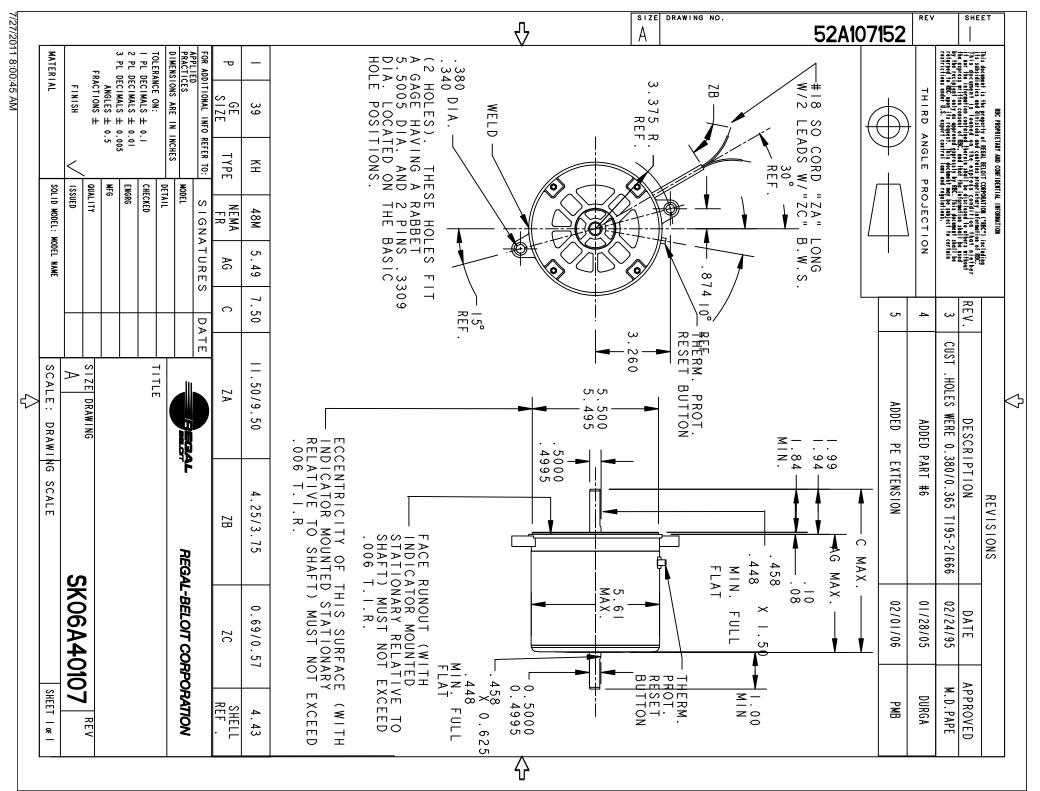

## **Nameplate Specifications**

| Output HP                     | 0.14 Hp             | Output KW                                  | 0.11 kW        |
|-------------------------------|---------------------|--------------------------------------------|----------------|
| Frequency                     | 60 Hz               | Voltage                                    | 115 V          |
| Current                       | 2.3 A               | Speed                                      | 3450 rpm       |
| Service Factor                | 1                   | Phase                                      | 1              |
| Efficiency                    | 46.5 %              | Duty                                       | Continous      |
| Insulation Class              | В                   | Design Code                                | NO DESIGN CODE |
|                               |                     |                                            |                |
| KVA Code                      | V                   | Frame                                      | 48MZ           |
| KVA Code<br>Enclosure         | V<br>Semi Enclosed  | Frame Overload Protector                   | 48MZ<br>Manual |
|                               | ·                   |                                            |                |
| Enclosure                     | Semi Enclosed       | Overload Protector                         | Manual         |
| Enclosure Ambient Temperature | Semi Enclosed 40 °C | Overload Protector  Drive End Bearing Size | Manual<br>6203 |

## **Technical Specifications**

| Electrical Type               | Split Phase         | Starting Method           | Across The Line                    |
|-------------------------------|---------------------|---------------------------|------------------------------------|
| Poles                         | 2                   | Rotation                  | Selective Clockwise                |
| Mounting                      | Round               | Motor Orientation         | Horizontal                         |
| Drive End Bearing             | Sleeve              | Opp Drive End Bearing     | Sleeve                             |
|                               |                     |                           |                                    |
| Frame Material                | Rolled Steel        | Shaft Type                | Single Special Extension           |
| Frame Material Overall Length | Rolled Steel 7.7 in | Shaft Type Shaft Diameter | Single Special Extension  0.500 in |
|                               |                     |                           |                                    |