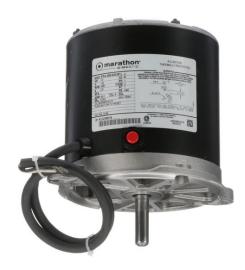

## PRODUCT INFORMATION PACKET

Model No: 048S34S361 Catalog No: O100 1/7,3450,SEMI,48M,1/60/115 Single Phase

Regal and Marathon are trademarks of Regal Beloit Corporation or one of its affiliated companies.

## **Nameplate Specifications**

| Output HP                     | 0.14 Hp             | Output KW                                  | 0.11 kW        |
|-------------------------------|---------------------|--------------------------------------------|----------------|
| Frequency                     | 60 Hz               | Voltage                                    | 115 V          |
| Current                       | 2.3 A               | Speed                                      | 3450 rpm       |
| Service Factor                | 1                   | Phase                                      | 1              |
| Efficiency                    | 46.5 %              | Duty                                       | Continous      |
| Insulation Class              | В                   | Design Code                                | NO DESIGN CODE |
|                               |                     |                                            |                |
| KVA Code                      | V                   | Frame                                      | 48MZ           |
| KVA Code<br>Enclosure         | V<br>Semi Enclosed  | Frame Overload Protector                   | 48MZ<br>Manual |
|                               | ·                   |                                            |                |
| Enclosure                     | Semi Enclosed       | Overload Protector                         | Manual         |
| Enclosure Ambient Temperature | Semi Enclosed 40 °C | Overload Protector  Drive End Bearing Size | Manual<br>6203 |

## **Technical Specifications**

| Electrical Type               | Split Phase         | Starting Method           | Across The Line                    |
|-------------------------------|---------------------|---------------------------|------------------------------------|
| Poles                         | 2                   | Rotation                  | Selective Clockwise                |
| Mounting                      | Round               | Motor Orientation         | Horizontal                         |
| Drive End Bearing             | Sleeve              | Opp Drive End Bearing     | Sleeve                             |
|                               |                     |                           |                                    |
| Frame Material                | Rolled Steel        | Shaft Type                | Single Special Extension           |
| Frame Material Overall Length | Rolled Steel 7.7 in | Shaft Type Shaft Diameter | Single Special Extension  0.500 in |
|                               |                     |                           |                                    |