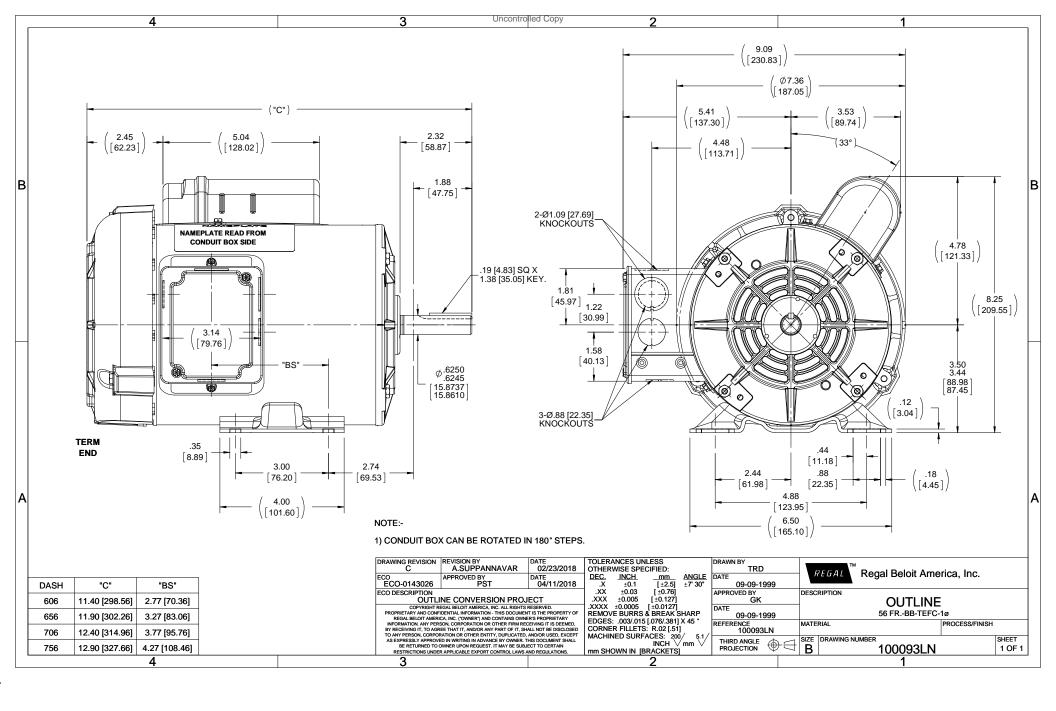

## **Technical Specifications**

| Electrical Type       | Capacitor Start Induction Run | Starting Method       | Across The Line     |
|-----------------------|-------------------------------|-----------------------|---------------------|
| Poles                 | 2                             | Rotation              | Selective Clockwise |
| Resistance Main       | 0 Ohms                        | Mounting              | Rigid base          |
| Motor Orientation     | Horizontal                    | Drive End Bearing     | Ball                |
| Opp Drive End Bearing | Ball                          | Frame Material        | Rolled Steel        |
| Shaft Type            | Т                             | Overall Length        | 11.90 in            |
| Frame Length          | 6.56 in                       | Shaft Diameter        | 0.625 in            |
| Shaft Extension       | 2.32 in                       | Assembly/Box Mounting | F1 Only             |