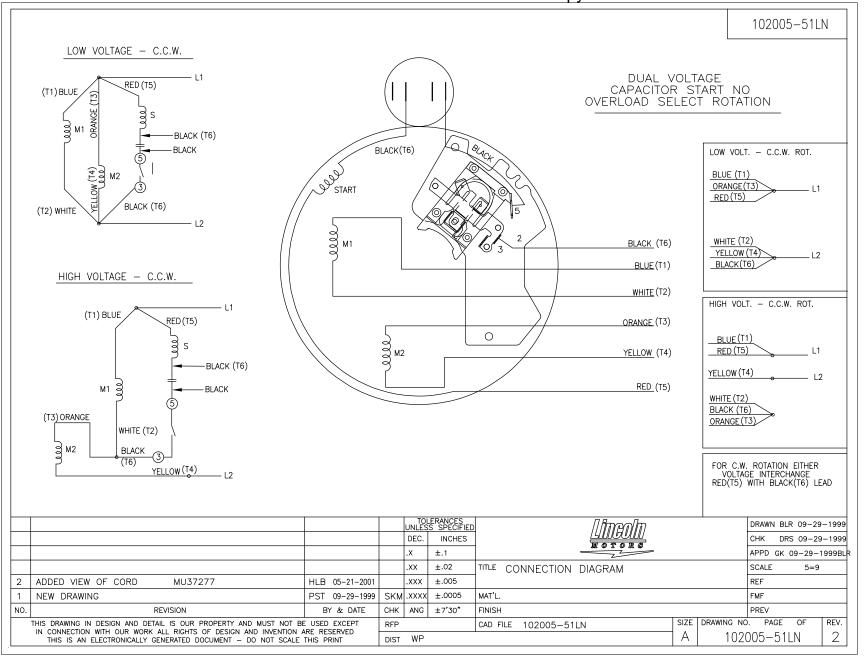

## **Technical Specifications**

| Electrical Type       | Capacitor Start Induction Run | Starting Method       | Across The Line     |
|-----------------------|-------------------------------|-----------------------|---------------------|
| Poles                 | 2                             | Rotation              | Selective Clockwise |
| Resistance Main       | 0 Ohms                        | Mounting              | Rigid base          |
| Motor Orientation     | Horizontal                    | Drive End Bearing     | Ball                |
| Opp Drive End Bearing | Ball                          | Frame Material        | Rolled Steel        |
| Shaft Type            | Т                             | Overall Length        | 11.90 in            |
| Frame Length          | 6.56 in                       | Shaft Diameter        | 0.625 in            |
| Shaft Extension       | 2.32 in                       | Assembly/Box Mounting | F1 Only             |