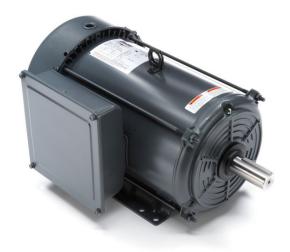

## PRODUCT INFORMATION PACKET

Model No: LM24706 Catalog No: LM24706 0.50 HP General Purpose Motor, 1 phase, 3600 RPM, 115/208-230 V, 56 Frame, TEFC Single Phase TEFC Motors

Regal and Leeson are trademarks of Regal Beloit Corporation or one of its affiliated companies.

## Nameplate Specifications

| Output HP              | 0.50 Hp       | Output KW                  | 0.37 kW                     |
|------------------------|---------------|----------------------------|-----------------------------|
| Frequency              | 60 Hz         | Voltage                    | 115/208-230 V               |
| Current                | 8.4/4.0-4.2 A | Speed                      | 3450 rpm                    |
| Service Factor         | 1.15          | Phase                      | 1                           |
| Efficiency             | 59.5 %        | Power Factor               | 70                          |
| Duty                   | Continuous    | Insulation Class           | F                           |
| Design Code            | N             | KVA Code                   | N                           |
| Frame                  | 56            | Enclosure                  | Totally Enclosed Fan Cooled |
| Thermal Protection     | No            | Ambient Temperature        | 40 °C                       |
| Drive End Bearing Size | 203           | Opp Drive End Bearing Size | 203                         |
| UL                     | Recognized    | CSA                        | Υ                           |
| CE                     | N             | IP Code                    | 43                          |