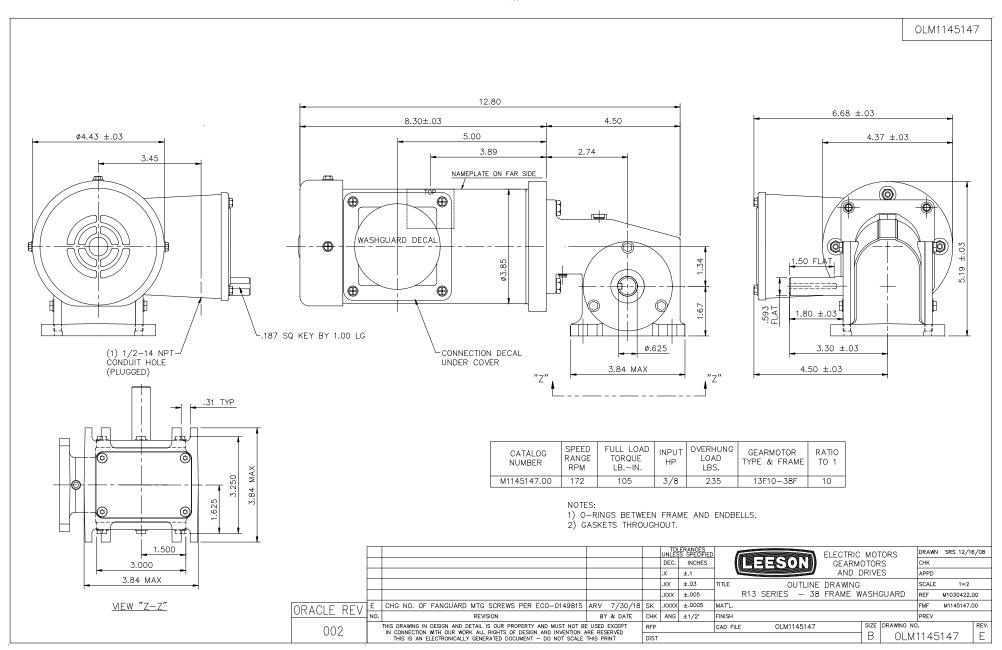

## **Technical Specifications**

| Rotation        | Reversible          | Mounting           | Special   |
|-----------------|---------------------|--------------------|-----------|
| Shaft Type      | Right Angle         | Overall Length     | 12.80 in  |
| Frame Length    | 6.38 in             | Shaft Diameter     | 0.625 in  |
| Shaft Extension | 1.5 in              |                    |           |
| Outline Drawing | OLM1145147-M1145147 | Connection Diagram | 005102.01 |