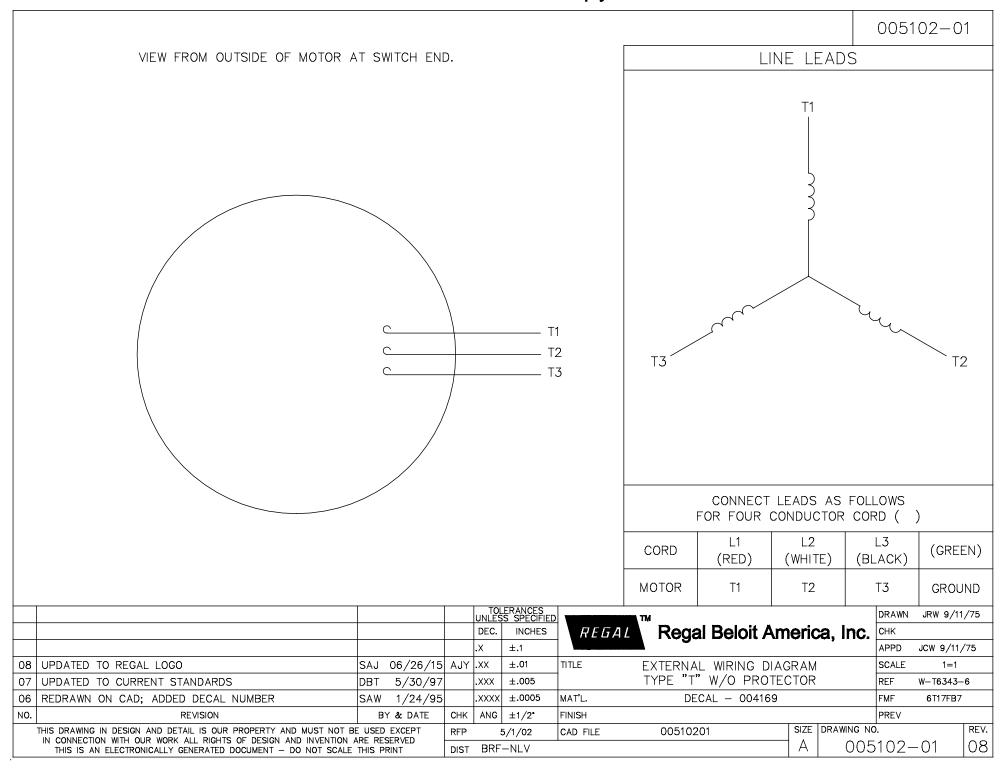

## **Technical Specifications**

| Rotation        | Reversible          | Mounting           | Special   |
|-----------------|---------------------|--------------------|-----------|
| Shaft Type      | Right Angle         | Overall Length     | 12.80 in  |
| Frame Length    | 6.38 in             | Shaft Diameter     | 0.625 in  |
| Shaft Extension | 1.5 in              |                    |           |
| Outline Drawing | OLM1145147-M1145147 | Connection Diagram | 005102.01 |