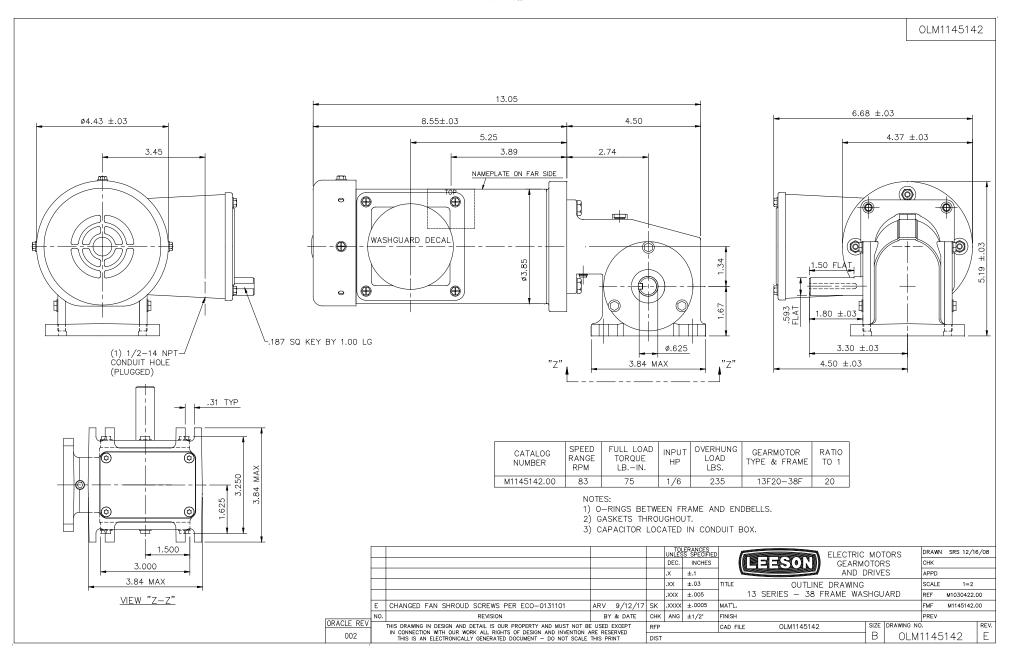

## **Technical Specifications**

| Rotation        | Reversible          | Mounting           | Special     |
|-----------------|---------------------|--------------------|-------------|
| Shaft Type      | Right Angle         | Overall Length     | 13.05 in    |
| Frame Length    | 6.63 in             | Shaft Diameter     | 0.625 in    |
| Shaft Extension | 1.8 in              |                    |             |
| Outline Drawing | OLM1145142-M1145142 | Connection Diagram | M1005040.02 |