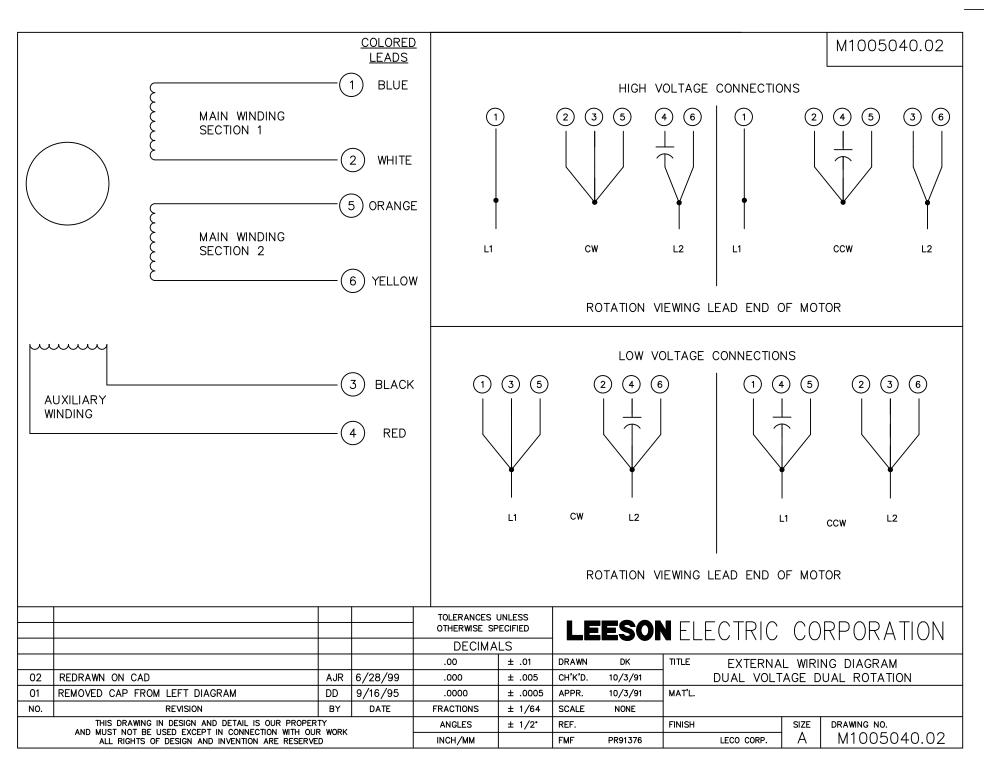

## **Technical Specifications**

| Rotation        | Reversible          | Mounting           | Special     |
|-----------------|---------------------|--------------------|-------------|
| Shaft Type      | Right Angle         | Overall Length     | 13.05 in    |
| Frame Length    | 6.63 in             | Shaft Diameter     | 0.625 in    |
| Shaft Extension | 1.8 in              |                    |             |
| Outline Drawing | OLM1145142-M1145142 | Connection Diagram | M1005040.02 |