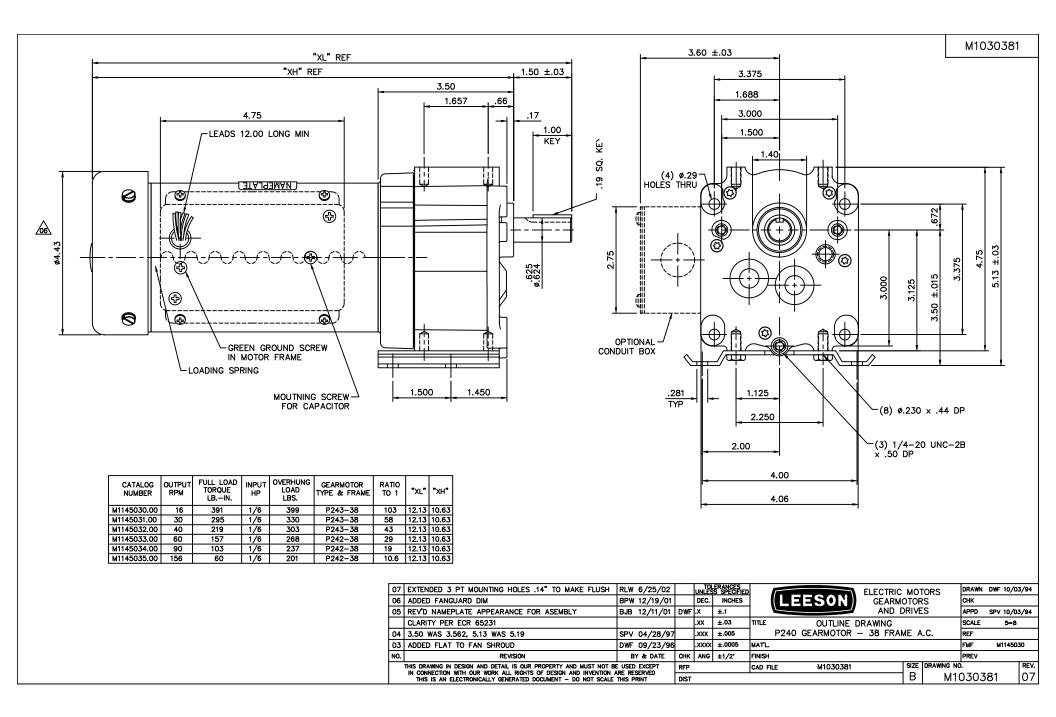

## **Technical Specifications**

| Rotation        | Reversible | Mounting           | Special     |
|-----------------|------------|--------------------|-------------|
| Shaft Type      | Parallel   | Overall Length     | 12.13 in    |
| Frame Length    | 5.88 in    | Shaft Diameter     | 0.625 in    |
| Shaft Extension | 1.5 in     |                    |             |
| Outline Drawing | M1030381   | Connection Diagram | M1005040.02 |