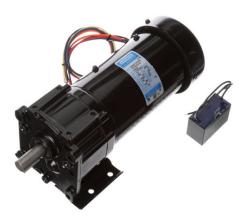

## **PRODUCT INFORMATION PACKET**

Model No: CM38P17FZ10C Catalog No: M1145031.00 ..1/6HP..30RPM.38.TENV.115/230V.1PH.60HZ.....CM38P17FZ10C.P240...58:1.AC GEARMOTORS SUB-FHP..295LBIN..... P240 Series

Dealers Industrial Equipment -- Visit https://DealersElectric.com or call (908) 688-1966 for all of your electrit on ot vous electric of the second s

## Product Information Packet: Model No: CM38P17FZ10C, Catalog No:M1145031.00 ..1/6HP..30RPM.38.TENV.115/230V.1PH.60HZ.....CM38P17FZ10C.P240...58:1.AC GEARMOTORS SUB-FHP..295LBIN.....

## **Nameplate Specifications**

| Output HP                  | 0.16 Hp                     | Output KW              | 0.12 kW    |
|----------------------------|-----------------------------|------------------------|------------|
| Frequency                  | 60 Hz                       | Voltage                | 115 V      |
| Current                    | 2.1/1.1 A                   | Speed                  | 30 rpm     |
| Service Factor             | 1                           | Phase                  | 1          |
| Duty                       | Continuous                  | Insulation Class       | F          |
| KVA Code                   | D                           | Frame                  | 38         |
| Enclosure                  | Totally Enclosed Fan Cooled | Overload Protector     | No         |
| Ambient Temperature        | 40 °C                       | Drive End Bearing Size | 6201       |
| Opp Drive End Bearing Size | 6201                        | UL                     | Recognized |
| CSA                        | Y                           | CE                     | Y          |

## **Technical Specifications**

| Rotation        | Reversible | Mounting           | Special     |
|-----------------|------------|--------------------|-------------|
| Shaft Type      | Parallel   | Overall Length     | 12.13 in    |
| Frame Length    | 5.88 in    | Shaft Diameter     | 0.625 in    |
| Shaft Extension | 1.5 in     |                    |             |
| Outline Drawing | M1030381   | Connection Diagram | M1005040.02 |