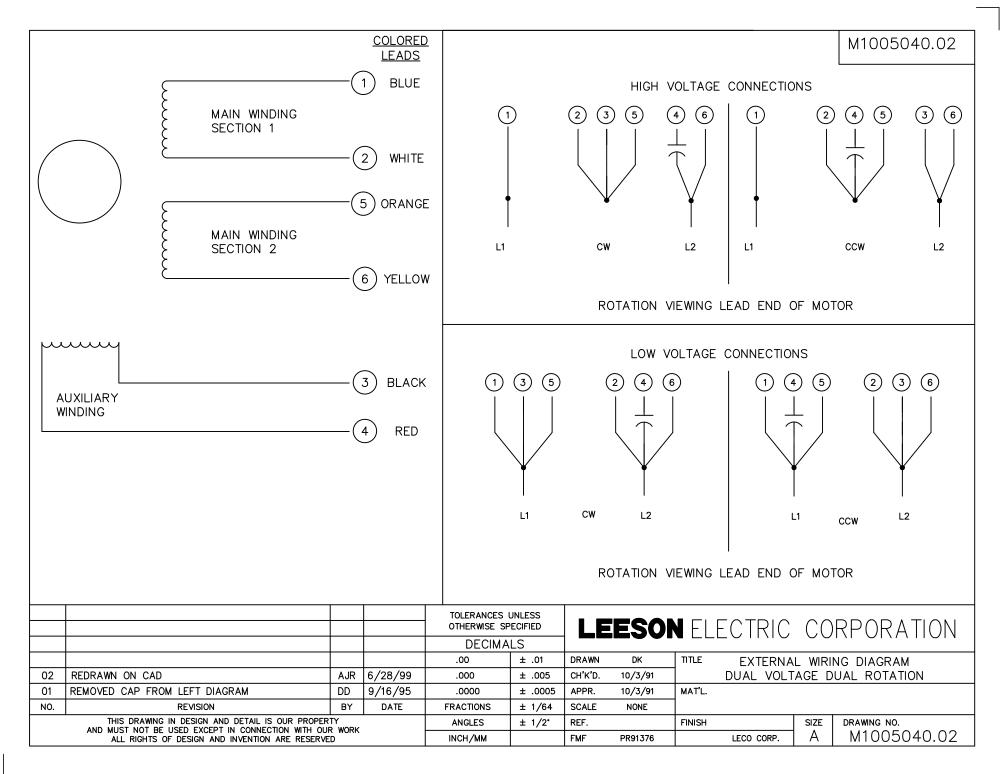

## **Technical Specifications**

| Rotation        | Reversible | Mounting           | Special     |
|-----------------|------------|--------------------|-------------|
| Shaft Type      | Parallel   | Overall Length     | 12.13 in    |
| Frame Length    | 5.88 in    | Shaft Diameter     | 0.625 in    |
| Shaft Extension | 1.5 in     |                    |             |
| Outline Drawing | M1030381   | Connection Diagram | M1005040.02 |