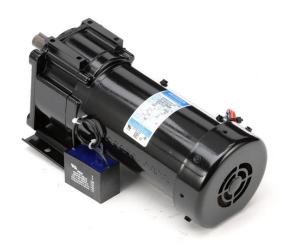

## PRODUCT INFORMATION PACKET

Model No: CM38P17NZ25C Catalog No: M1145028.00

..1/15HP..139RPM.38.TENV.115/230V.1PH.60HZ.....CM38P17NZ25C.P240...11.5:1.AC GEARMOTORS

SUB-FHP..30LBIN.....

P240 Series

Regal and Leeson are trademarks of Regal Beloit Corporation or one of its affiliated companies.

## **Nameplate Specifications**

| Output HP                  | 0.06 Hp                         | Output KW              | 0.04 kW    |
|----------------------------|---------------------------------|------------------------|------------|
| Frequency                  | 60 Hz                           | Voltage                | 115 V      |
| Current                    | 1.0/0.50 A                      | Speed                  | 139 rpm    |
| Service Factor             | 1                               | Phase                  | 1          |
| Duty                       | Continuous                      | Insulation Class       | F          |
| KVA Code                   | D                               | Frame                  | 38         |
| Enclosure                  | Totally Enclosed Non Ventilated | Overload Protector     | No         |
| Ambient Temperature        | 40 °C                           | Drive End Bearing Size | 6201       |
| Opp Drive End Bearing Size | 6201                            | UL                     | Recognized |
| CSA                        | Υ                               | CE                     | N          |

## **Technical Specifications**

| Rotation        | Reversible        | Mounting           | Special     |
|-----------------|-------------------|--------------------|-------------|
| Shaft Type      | Parallel          | Overall Length     | 10.46 in    |
| Frame Length    | 5.13 in           | Shaft Diameter     | 0.625 in    |
| Shaft Extension | 1.5 in            |                    |             |
| Outline Drawing | M1030380-M1145028 | Connection Diagram | M1005040.02 |