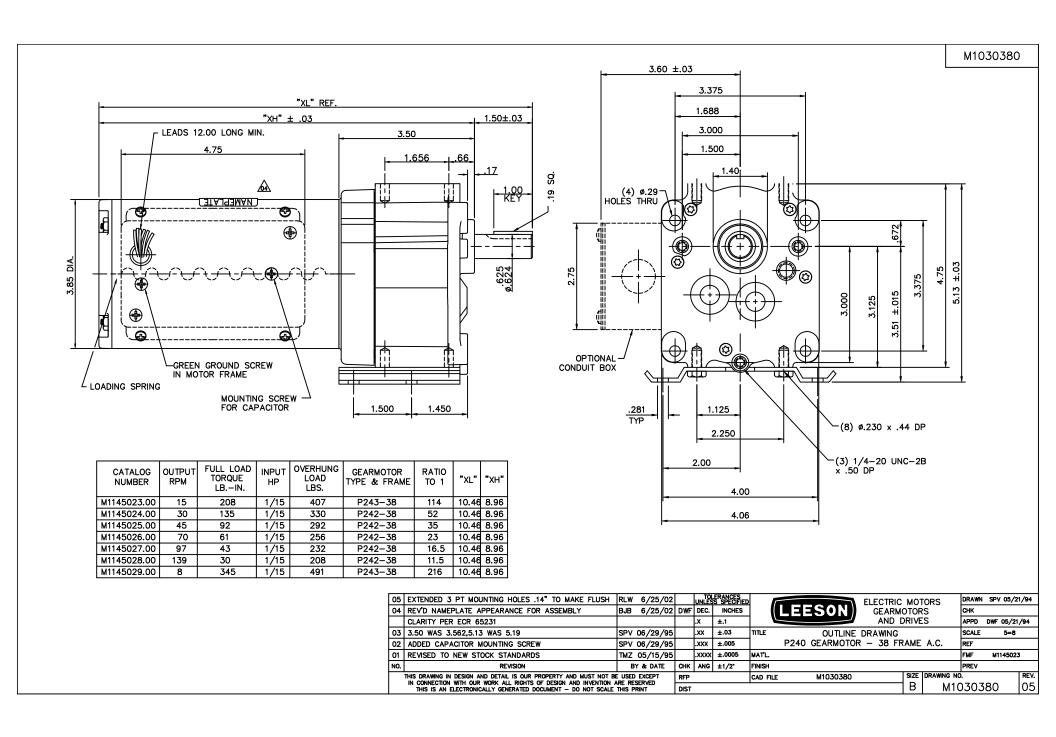

## **Technical Specifications**

| Rotation        | Reversible        | Mounting           | Special     |
|-----------------|-------------------|--------------------|-------------|
| Shaft Type      | Parallel          | Overall Length     | 10.46 in    |
| Frame Length    | 5.13 in           | Shaft Diameter     | 0.625 in    |
| Shaft Extension | 1.5 in            |                    |             |
| Outline Drawing | M1030380-M1145028 | Connection Diagram | M1005040.02 |