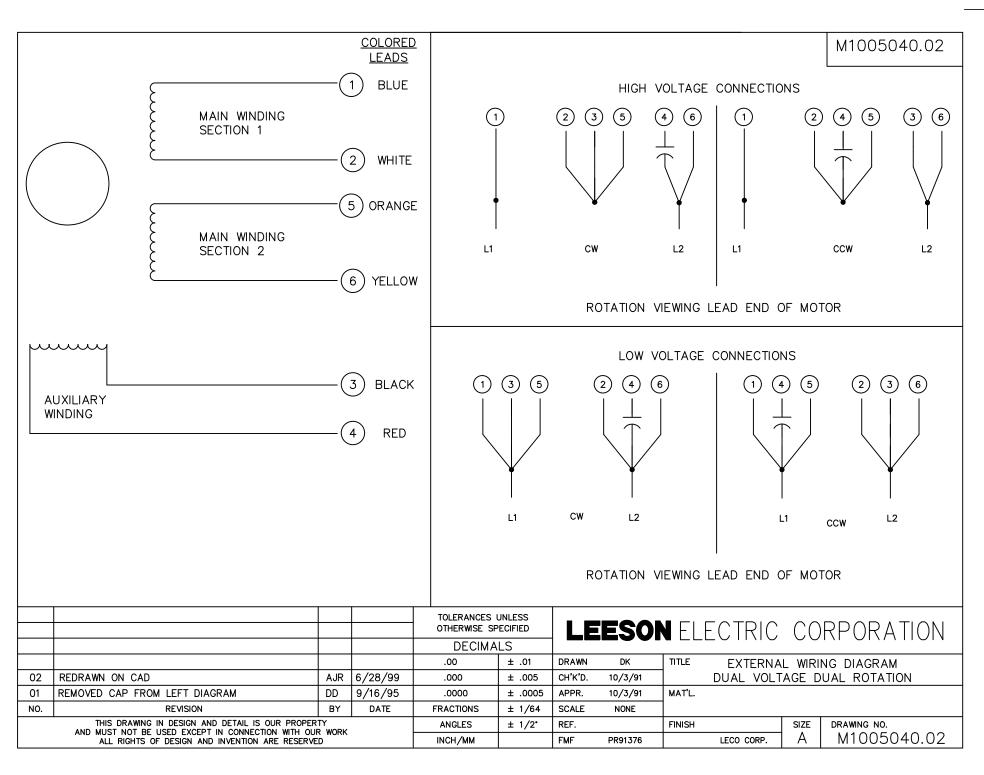

## **Technical Specifications**

| Rotation        | Reversible        | Mounting           | Special     |
|-----------------|-------------------|--------------------|-------------|
| Shaft Type      | Parallel          | Overall Length     | 10.46 in    |
| Frame Length    | 5.13 in           | Shaft Diameter     | 0.625 in    |
| Shaft Extension | 1.5 in            |                    |             |
| Outline Drawing | M1030380-M1145028 | Connection Diagram | M1005040.02 |