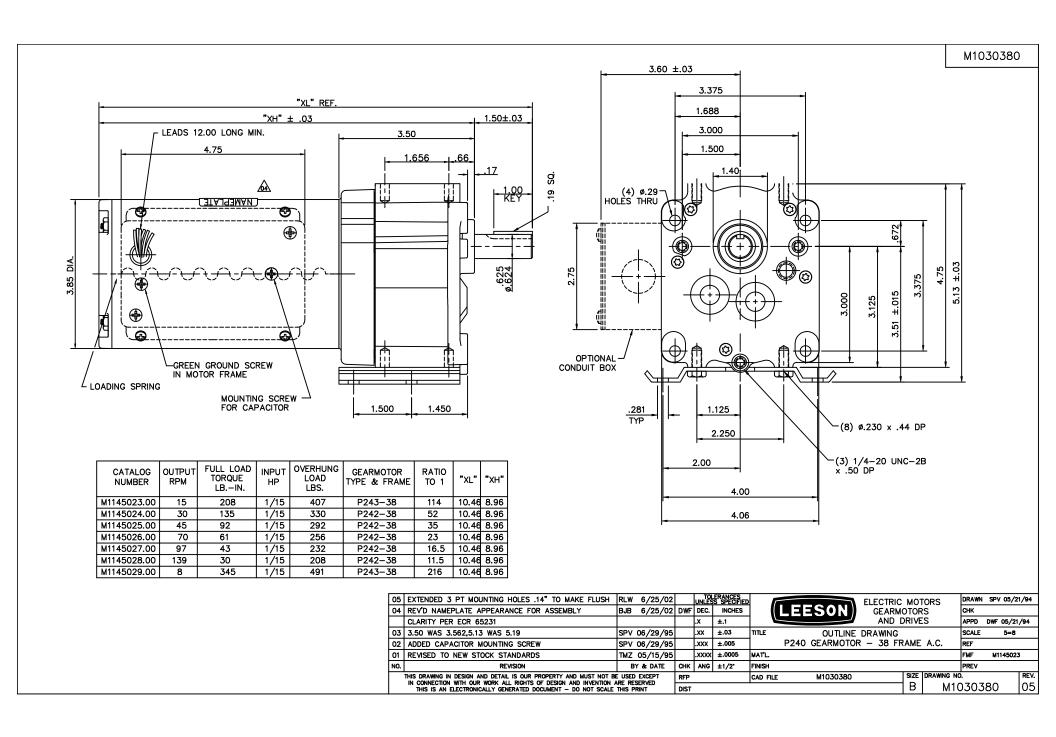

## **Technical Specifications**

| Rotation        | Reversible        | Mounting           | Special     |
|-----------------|-------------------|--------------------|-------------|
| Shaft Type      | Parallel          | Overall Length     | 10.46 in    |
| Frame Length    | 5.13 in           | Shaft Diameter     | 0.625 in    |
| Shaft Extension | 1.5 in            |                    |             |
| Outline Drawing | M1030380-M1145024 | Connection Diagram | M1005040.02 |