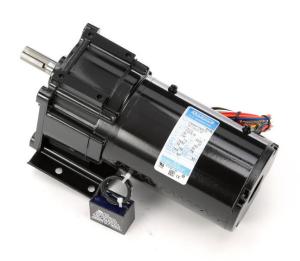

## PRODUCT INFORMATION PACKET

Model No: CM38P17NZ21C Catalog No: M1145024.00

..1/15HP..30RPM.38.TEFC.115/230V.1PH.60HZ.....CM38P17NZ21C.P240...52:1.AC GEARMOTORS SUB-

FHP..135LBIN...... P240 Series

Regal and Leeson are trademarks of Regal Beloit Corporation or one of its affiliated companies.

## **Nameplate Specifications**

| Output HP                  | 0.06 Hp                         | Output KW              | 0.04 kW    |
|----------------------------|---------------------------------|------------------------|------------|
| Frequency                  | 60 Hz                           | Voltage                | 115 V      |
| Current                    | 1.0/0.50 A                      | Speed                  | 30 rpm     |
| Service Factor             | 1                               | Phase                  | 1          |
| Duty                       | Continuous                      | Insulation Class       | F          |
| KVA Code                   | D                               | Frame                  | 38         |
| Enclosure                  | Totally Enclosed Non Ventilated | Overload Protector     | No         |
| Ambient Temperature        | 40 °C                           | Drive End Bearing Size | 6201       |
| Opp Drive End Bearing Size | 6201                            | UL                     | Recognized |
| CSA                        | Υ                               | CE                     | Υ          |

## **Technical Specifications**

| Rotation        | Reversible        | Mounting           | Special     |
|-----------------|-------------------|--------------------|-------------|
| Shaft Type      | Parallel          | Overall Length     | 10.46 in    |
| Frame Length    | 5.13 in           | Shaft Diameter     | 0.625 in    |
| Shaft Extension | 1.5 in            |                    |             |
| Outline Drawing | M1030380-M1145024 | Connection Diagram | M1005040.02 |