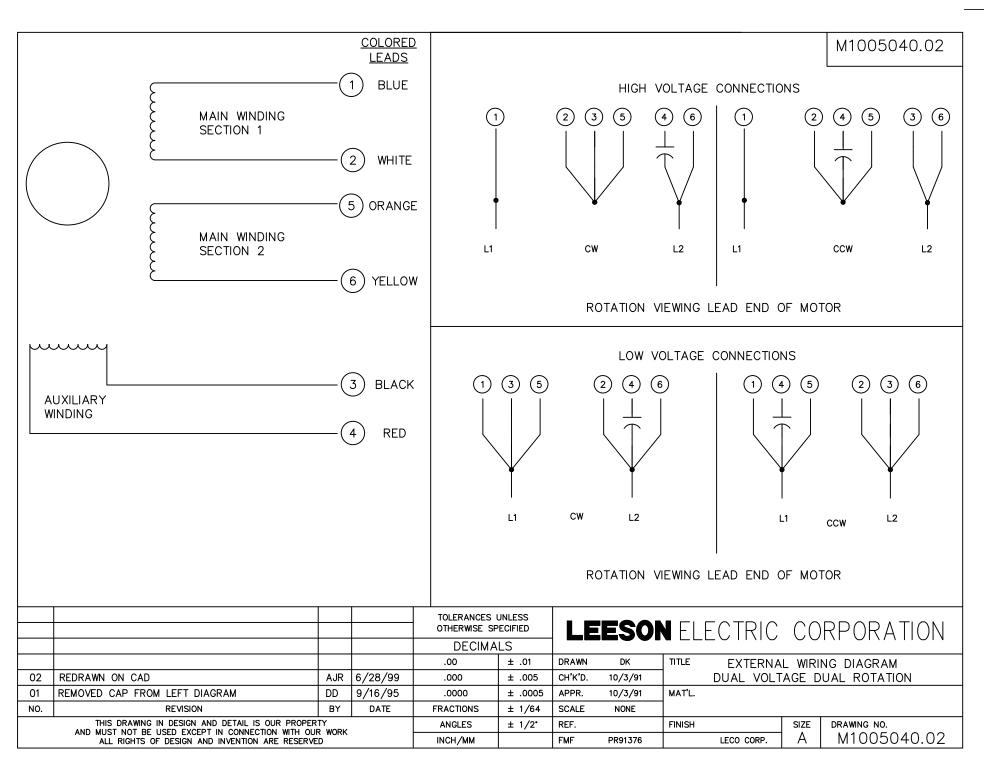

## **Technical Specifications**

| Rotation        | Reversible        | Mounting           | Special     |
|-----------------|-------------------|--------------------|-------------|
| Shaft Type      | Parallel          | Overall Length     | 10.46 in    |
| Frame Length    | 5.13 in           | Shaft Diameter     | 0.625 in    |
| Shaft Extension | 1.5 in            |                    |             |
| Outline Drawing | M1030380-M1145024 | Connection Diagram | M1005040.02 |