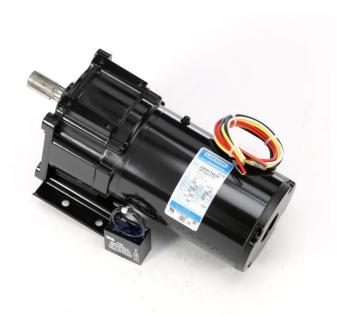

## PRODUCT INFORMATION PACKET

Model No: CM38P17NZ20C Catalog No: M1145023.00

..1/15HP..15RPM.38.TEFC.115/230V.1PH.60HZ.....CM38P17NZ20C.P240...114:1.AC GEARMOTORS SUB-

FHP..250LBIN..... P240 Series

Regal and Leeson are trademarks of Regal Beloit Corporation or one of its affiliated companies.

## **Nameplate Specifications**

| Output HP                  | 0.06 Hp                         | Output KW              | 0.04 kW    |
|----------------------------|---------------------------------|------------------------|------------|
| Frequency                  | 60 Hz                           | Voltage                | 115 V      |
| Current                    | 1.0/0.50 A                      | Speed                  | 15 rpm     |
| Service Factor             | 1                               | Phase                  | 1          |
| Duty                       | Continuous                      | Insulation Class       | F          |
| KVA Code                   | D                               | Frame                  | 38         |
| Enclosure                  | Totally Enclosed Non Ventilated | Overload Protector     | No         |
| Ambient Temperature        | 40 °C                           | Drive End Bearing Size | 6201       |
| Opp Drive End Bearing Size | 6201                            | UL                     | Recognized |
| CSA                        | γ                               | CE                     | Υ          |

## **Technical Specifications**

| Rotation        | Reversible        | Mounting           | Special     |
|-----------------|-------------------|--------------------|-------------|
| Shaft Type      | Parallel          | Overall Length     | 10.46 in    |
| Frame Length    | 5.13 in           | Shaft Diameter     | 0.625 in    |
| Shaft Extension | 1.5 in            |                    |             |
| Outline Drawing | M1030380-M1145023 | Connection Diagram | M1005040.02 |