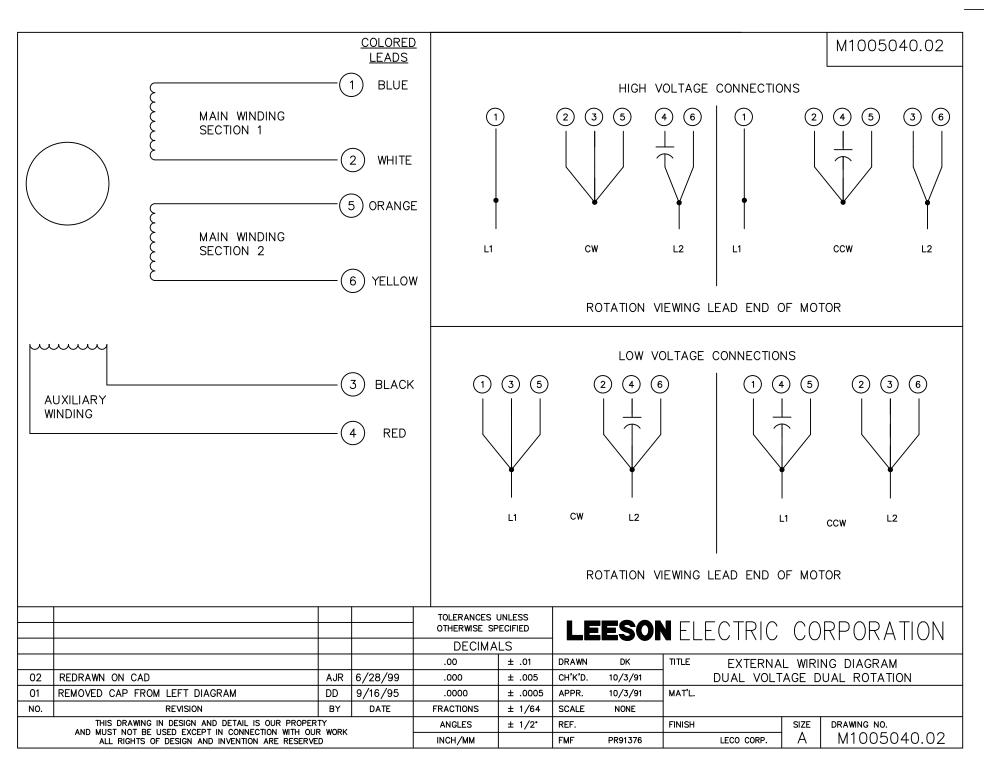

## **Technical Specifications**

| Rotation        | Reversible        | Mounting           | Special     |
|-----------------|-------------------|--------------------|-------------|
| Shaft Type      | Parallel          | Overall Length     | 10.46 in    |
| Frame Length    | 5.13 in           | Shaft Diameter     | 0.625 in    |
| Shaft Extension | 1.5 in            |                    |             |
| Outline Drawing | M1030380-M1145023 | Connection Diagram | M1005040.02 |