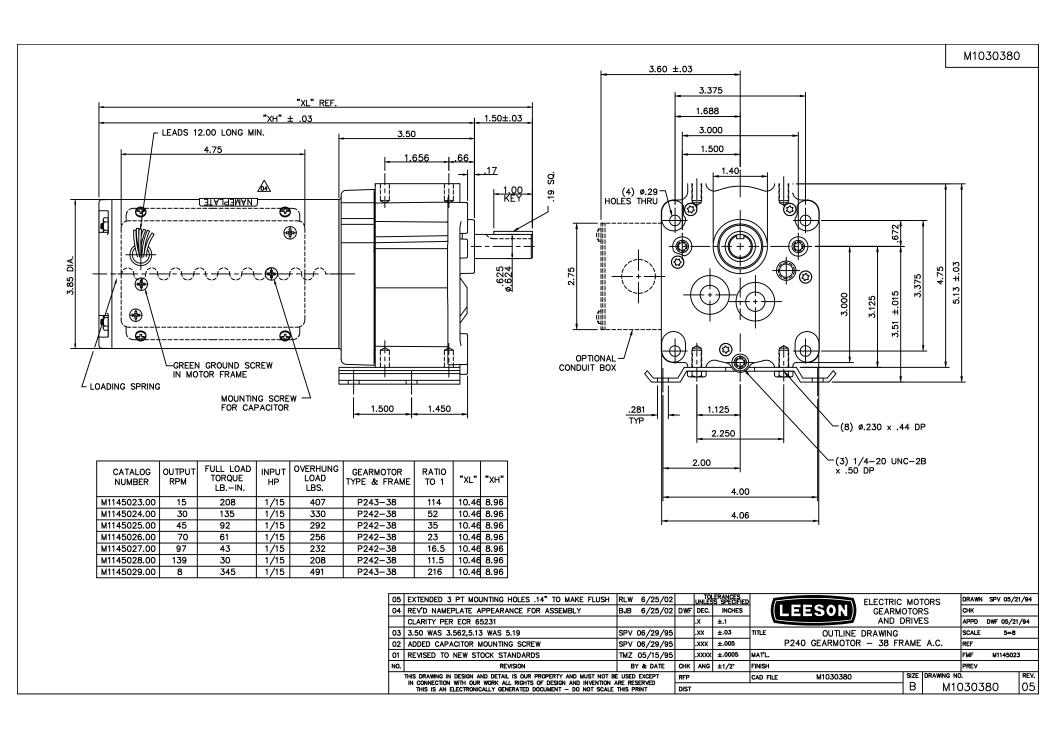

## **Technical Specifications**

| Rotation        | Reversible        | Mounting           | Special     |
|-----------------|-------------------|--------------------|-------------|
| Shaft Type      | Parallel          | Overall Length     | 10.46 in    |
| Frame Length    | 5.13 in           | Shaft Diameter     | 0.625 in    |
| Shaft Extension | 1.5 in            |                    |             |
| Outline Drawing | M1030380-M1145023 | Connection Diagram | M1005040.02 |