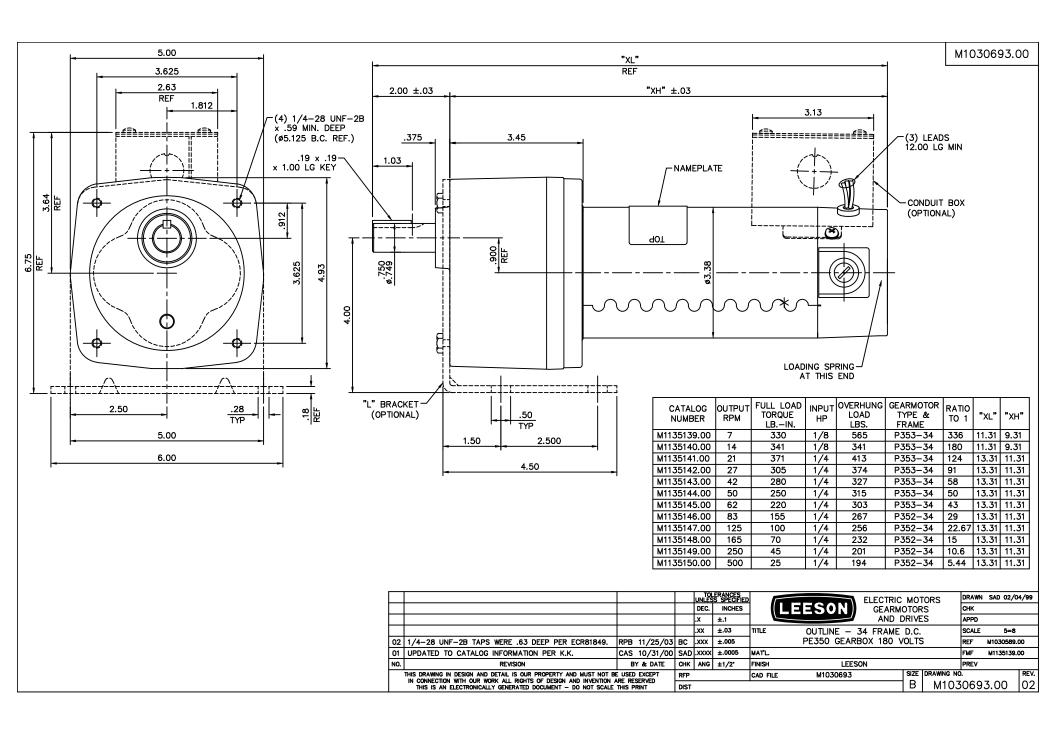

## **Technical Specifications**

| Rotation        | Reversible        | Mounting           | Special    |
|-----------------|-------------------|--------------------|------------|
| Shaft Type      | Parallel          | Overall Length     | 13.31 in   |
| Frame Length    | 6.06 in           | Shaft Diameter     | 0.750 in   |
| Shaft Extension | 1.625 in          |                    |            |
| Outline Drawing | M1030693-M1135141 | Connection Diagram | M100512401 |