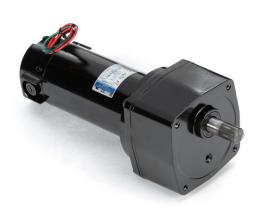

## PRODUCT INFORMATION PACKET

Model No: CM34D25NZ74B Catalog No: M1135142.00

PE350...91:1.27RPM.305LBIN.1/4HP.34...DC GEARMOTORS SUB-FHP.180V..TENV

PE350 Series

Regal and Leeson are trademarks of Regal Beloit Corporation or one of its affiliated companies.

## **Nameplate Specifications**

| Output HP                  | 0.25 Hp                         | Output KW              | 0.19 kW    |
|----------------------------|---------------------------------|------------------------|------------|
| Voltage                    | 180 V                           | Current                | 0.75 A     |
| Speed                      | 27 rpm                          | Service Factor         | 1          |
| Efficiency                 | 57 %                            | Duty                   | Continuous |
| Insulation Class           | F                               | Frame                  | 34         |
| Enclosure                  | Totally Enclosed Non Ventilated | Overload Protector     | No         |
| Ambient Temperature        | 40 °C                           | Drive End Bearing Size | 6201       |
| Opp Drive End Bearing Size | 608                             | UL                     | Recognized |
| CSA                        | Υ                               | CE                     | Υ          |

## **Technical Specifications**

| Rotation        | Reversible        | Mounting           | Special    |
|-----------------|-------------------|--------------------|------------|
| Shaft Type      | Parallel          | Overall Length     | 13.31 in   |
| Frame Length    | 6.06 in           | Shaft Diameter     | 0.750 in   |
| Shaft Extension | 1.625 in          |                    |            |
| Outline Drawing | M1030693-M1135141 | Connection Diagram | M100512401 |