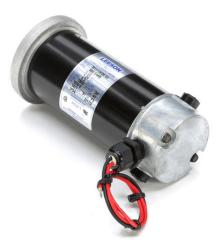

## **PRODUCT INFORMATION PACKET**

Model No: CIM34D18FD6D Catalog No: M1130207.00 ...18KW-1/4HP..1800RPM.63D.IP54.24V...S1.40C.1.0SF.B5.CIM34D18FD6D..... Metric Motors

Regal and Leeson are trademarks of Regal Beloit Corporation or one of its affiliated companies. ©2018 Regal Beloit Corporation, All Rights Reserved. MC017097E

## Product Information Packet: Model No: CIM34D18FD6D, Catalog No:M1130207.00 ...18KW-1/4HP..1800RPM.63D.IP54.24V...S1.40C.1.0SF.B5.CIM34D18FD6D.....