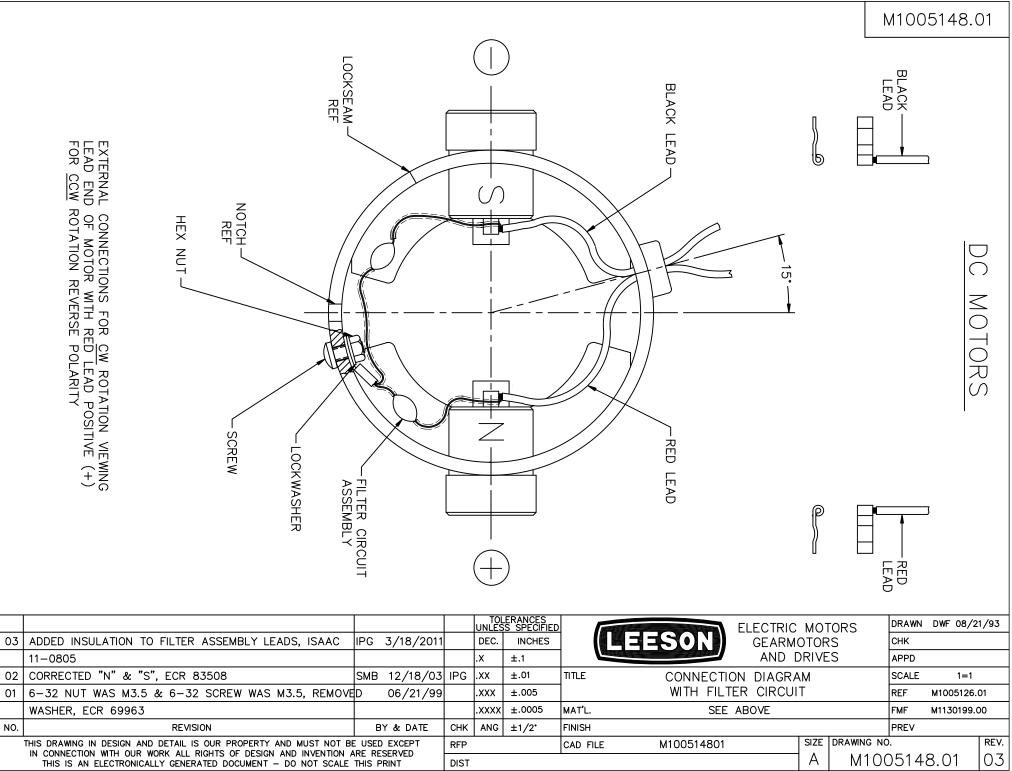

## **Technical Specifications**

| Rotation        | Reversible        | Mounting           | B5         |
|-----------------|-------------------|--------------------|------------|
| Overall Length  | 8.75 in           | Frame Length       | 6.43 in    |
| Shaft Diameter  | 0.437 in          | Shaft Extension    | 0.905 in   |
| Outline Drawing | M1030347-M1130207 | Connection Diagram | M100514801 |