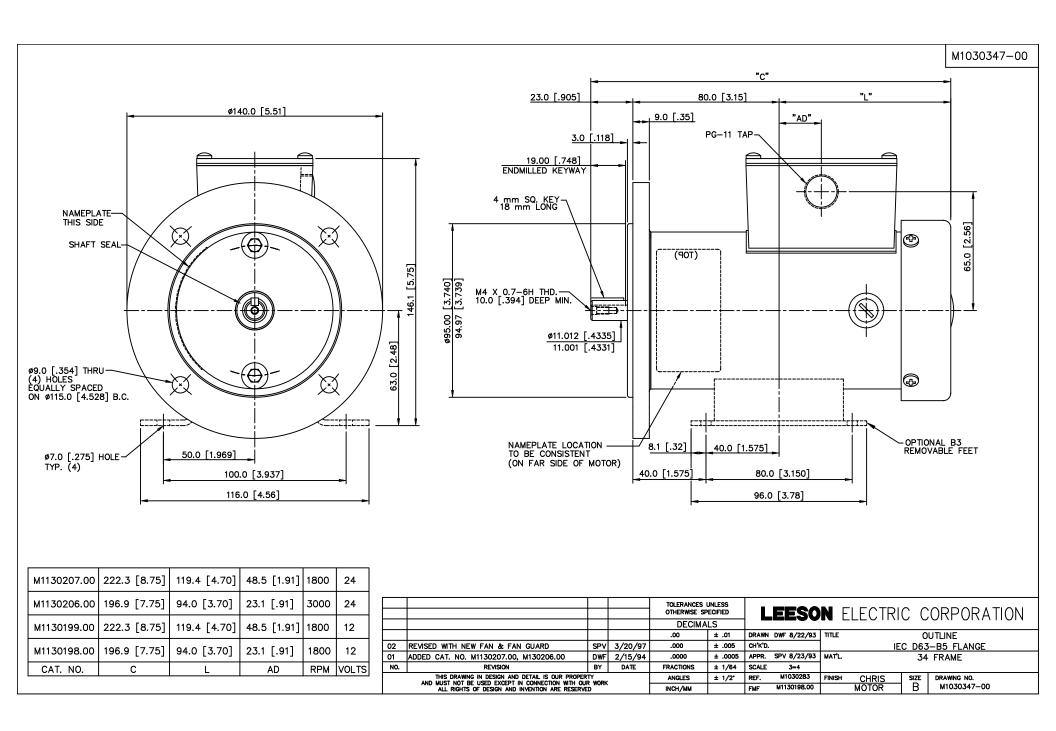

## **Technical Specifications**

| Rotation        | Reversible        | Mounting           | B5         |
|-----------------|-------------------|--------------------|------------|
| Overall Length  | 8.75 in           | Frame Length       | 6.43 in    |
| Shaft Diameter  | 0.437 in          | Shaft Extension    | 0.905 in   |
| Outline Drawing | M1030347-M1130207 | Connection Diagram | M100514801 |