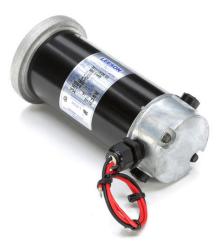

## **PRODUCT INFORMATION PACKET**

Model No: CIM34D30FD2D Catalog No: M1130206.00 ...18KW-1/4HP..3000RPM.63D.IP54.24V...S1.40C.1.0SF.B5.CIM34D30FD2D..... Metric Motors

Regal and Leeson are trademarks of Regal Beloit Corporation or one of its affiliated companies. ©2018 Regal Beloit Corporation, All Rights Reserved. MC017097E

## Product Information Packet: Model No: CIM34D30FD2D, Catalog No:M1130206.00 ...18KW-1/4HP..3000RPM.63D.IP54.24V...S1.40C.1.0SF.B5.CIM34D30FD2D.....

## **Nameplate Specifications**

| Output KW              | 0.18 kW    | Voltage                    | 24 V     |
|------------------------|------------|----------------------------|----------|
| Current                | 11.0 A     | Speed                      | 3000 rpm |
| Service Factor         | 1          | Efficiency                 | 74.2 %   |
| Duty                   | S1         | Insulation Class           | F        |
| Frame                  | 63D        | Enclosure                  | IP54     |
| Overload Protector     | No         | Ambient Temperature        | 40 °C    |
| Drive End Bearing Size | 6201-13    | Opp Drive End Bearing Size | 6201-13  |
| UL                     | Recognized | CSA                        | Υ        |
| CE                     | Ν          |                            |          |