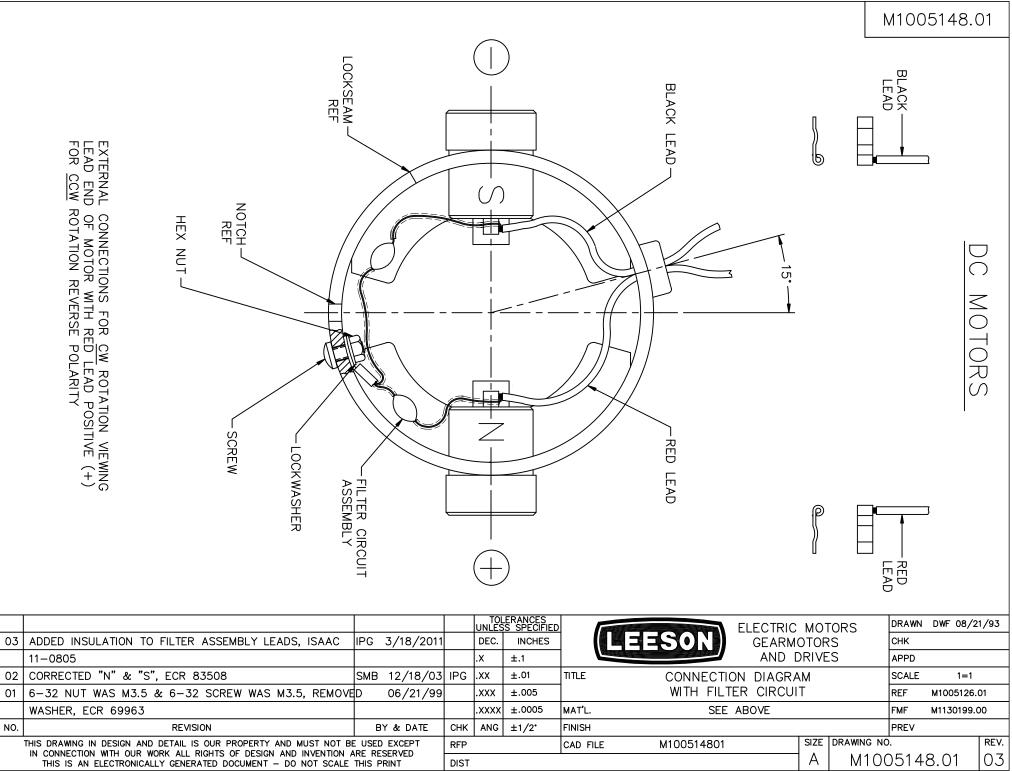

## **Technical Specifications**

| Rotation        | Reversible        | Mounting           | B5         |
|-----------------|-------------------|--------------------|------------|
| Overall Length  | 7.75 in           | Frame Length       | 5.43 in    |
| Shaft Diameter  | 0.437 in          | Shaft Extension    | 0.905 in   |
| Outline Drawing | M1030347-M1130206 | Connection Diagram | M100514801 |