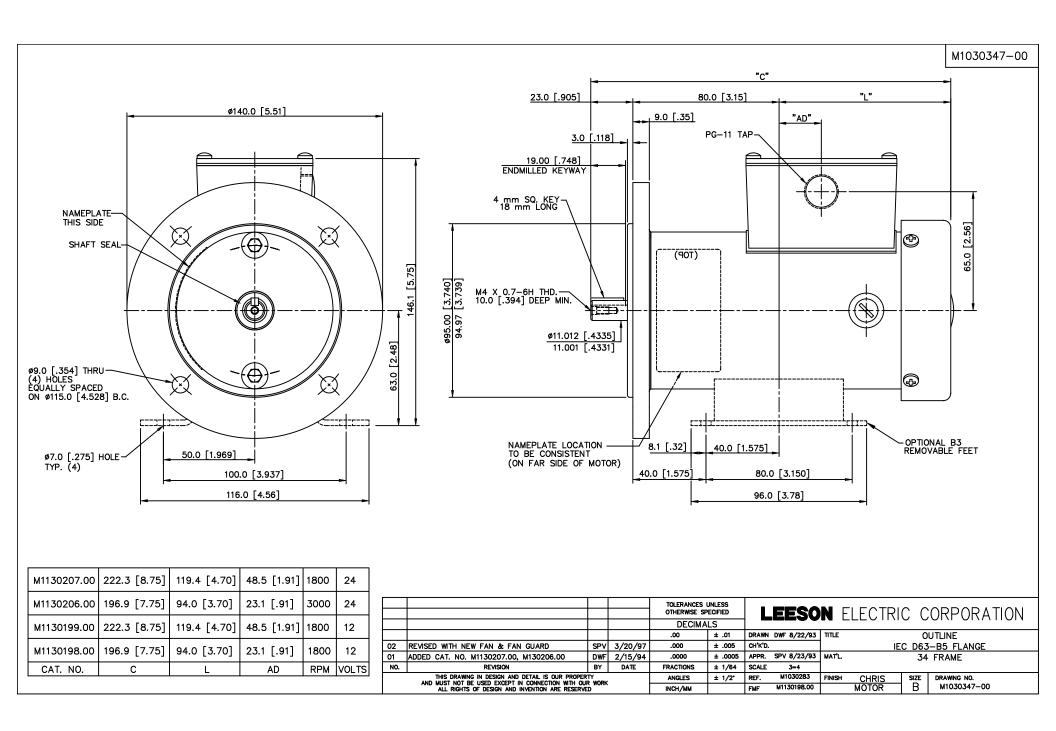

## **Technical Specifications**

| Rotation        | Reversible        | Mounting           | B5         |
|-----------------|-------------------|--------------------|------------|
| Overall Length  | 7.75 in           | Frame Length       | 5.43 in    |
| Shaft Diameter  | 0.437 in          | Shaft Extension    | 0.905 in   |
| Outline Drawing | M1030347-M1130206 | Connection Diagram | M100514801 |