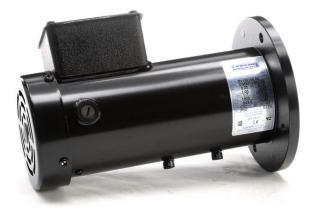

## **PRODUCT INFORMATION PACKET**

Model No: CIM34D18FD2B Catalog No: M1130149.00 ....18KW-1/4HP..1800RPM.63D.IP54.180V...S1.40C.1.0SF.B5.CIM34D18FD2B.....DC METRIC...... Metric Motors

Regal and Leeson are trademarks of Regal Beloit Corporation or one of its affiliated companies. ©2018 Regal Beloit Corporation, All Rights Reserved. MC017097E

## Product Information Packet: Model No: CIM34D18FD2B, Catalog No:M1130149.00 ...18KW-1/4HP..1800RPM.63D.IP54.180V...S1.40C.1.0SF.B5.CIM34D18FD2B.....DC METRIC......

## **Nameplate Specifications**

| Output KW              | 0.25 kW    | Voltage                    | 180 V    |  |  |
|------------------------|------------|----------------------------|----------|--|--|
| Current                | 1.7 A      | Speed                      | 1800 rpm |  |  |
| Service Factor         | 1          | Efficiency                 | 74.4 %   |  |  |
| Duty                   | S1         | Insulation Class           | н        |  |  |
| Frame                  | 63D        | Enclosure                  | IP54     |  |  |
| Overload Protector     | No         | Ambient Temperature        | 40 °C    |  |  |
| Drive End Bearing Size | 6201-13    | Opp Drive End Bearing Size | 6201-13  |  |  |
| UL                     | Recognized | CSA                        | Y        |  |  |
| CE                     | Y          |                            |          |  |  |