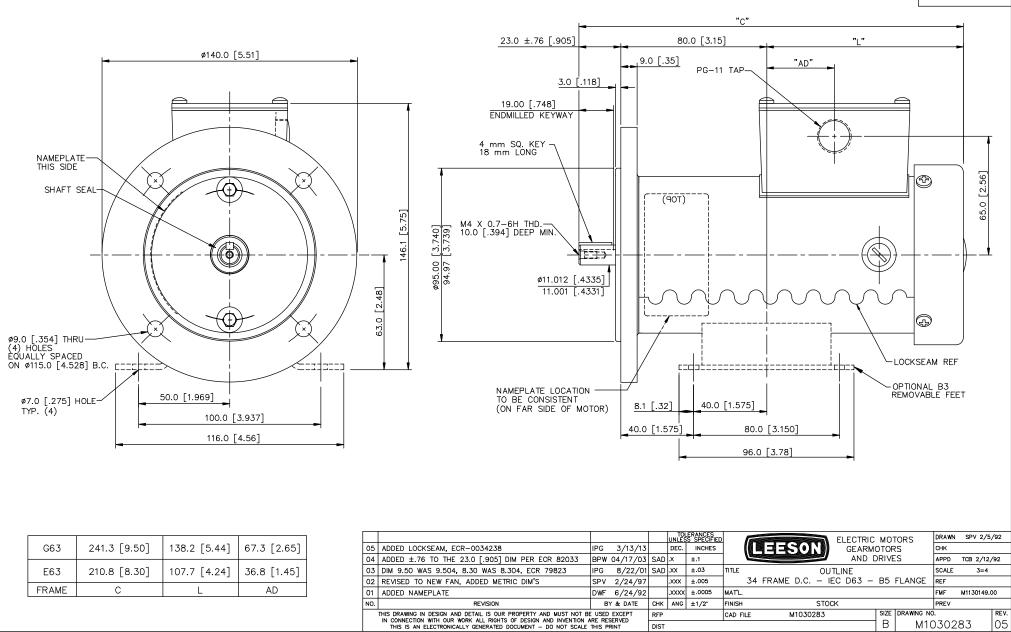

## **Technical Specifications**

| Rotation        | Reversible   | Mounting           | В5         |  |  |  |
|-----------------|--------------|--------------------|------------|--|--|--|
| Overall Length  | 9.50 in      | Frame Length       | 7.18 in    |  |  |  |
| Shaft Diameter  | 0.437 in     | Shaft Extension    | 0.76 in    |  |  |  |
| Outline Drawing | M1030283-G63 | Connection Diagram | M100512601 |  |  |  |

This is an uncontrolled document once printed or downloaded and is subject to change without notice. Date Created: 10/15/2018

M1030283

|           |                                                                                                                                                                                                                                           |               |             |           |                                   |          |                            |                               | M100                   | 5126.01          |
|-----------|-------------------------------------------------------------------------------------------------------------------------------------------------------------------------------------------------------------------------------------------|---------------|-------------|-----------|-----------------------------------|----------|----------------------------|-------------------------------|------------------------|------------------|
|           | CAUTIONI FILTER CIRCUIT LEADS WITH BRUSH CLIPS MUST<br>NOT TOUCH HOUSING WALL (INSIDE)<br>EXTERNAL CONNECTIONS FOR <u>CW</u> ROTATION VIEWING<br>LEAD END OF MOTOR WITH RED LEAD POSITIVE (+)<br>FOR <u>CCW</u> ROTATION REVERSE POLARITY | LOCKSEAM      |             |           |                                   |          | RED LEAD                   | LEAD HOLDER CLIP IO LEAD WIRE | CRIMP AND SOLDER BRUSH | <u>DC MOTORS</u> |
| $\square$ |                                                                                                                                                                                                                                           |               |             | DEC.      | ERANCES<br>SS SPECIFIED<br>INCHES | EE       | <b>ESON</b> ) <sup>E</sup> | LECTRIC MOTORS<br>GEARMOTORS  | снк                    | SPV 01/27/92     |
|           | REVERSED POLARITY FOR CWLE ROTATION                                                                                                                                                                                                       | SMB 11/20/03  |             | .x<br>.xx | ±.1<br>±.01                       | TITLE    | CONNECTION                 | AND DRIVES                    | APPD<br>SCALE          | DWF 01/27/92     |
|           | PER M1130392.00                                                                                                                                                                                                                           | SIMB 11/20/03 | IFG         | .xxx      | ±.005                             |          | WITH FILTER                |                               | REF                    | 1-1              |
|           | REMOVED PART NUMBERS                                                                                                                                                                                                                      | DWF 05/07/96  |             | .xxxx     |                                   | MAT'L.   |                            |                               | FMF                    | M1130136.00      |
|           |                                                                                                                                                                                                                                           | BY & DATE     |             |           |                                   |          |                            |                               | PREV                   | W1130130.00      |
| NO.       | REVISION<br>THIS DRAWING IN DESIGN AND DETAIL IS OUR PROPERTY AND MUST NOT B                                                                                                                                                              |               | CHK         | ANG       | ±1/2*                             |          | M100512601                 | SIZE DRAWING                  |                        | REV.             |
|           | IN CONNECTION WITH OUR WORK ALL RIGHTS OF DESIGN AND INVENTION<br>THIS IS AN ELECTRONICALLY GENERATED DOCUMENT - DO NOT SCALE<br>DI11 1:11:22 PM                                                                                          | ARE RESERVED  | RFP<br>DIST |           |                                   | CAD FILE | M100512601                 |                               | 00512                  |                  |