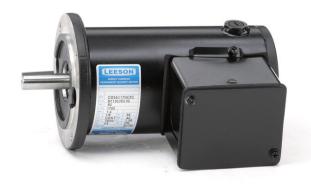

## PRODUCT INFORMATION PACKET

Model No: CM34D17NC5C
Catalog No: M1130053.00
1/8HP.1750RPM.34.TENV.90V.CONT.40C.1.0SF.42 C FACE.DC SUB-FHP
Sub-Fractional

Regal and Leeson are trademarks of Regal Beloit Corporation or one of its affiliated companies.

## **Nameplate Specifications**

| Output HP                  | 0.13 Hp                         | Output KW              | 0.10 kW    |
|----------------------------|---------------------------------|------------------------|------------|
| Voltage                    | 90 V                            | Current                | 1.4 A      |
| Speed                      | 1750 rpm                        | Service Factor         | 1          |
| Efficiency                 | 64.3 %                          | Duty                   | Continuous |
| Insulation Class           | F                               | Frame                  | 34         |
| Enclosure                  | Totally Enclosed Non Ventilated | Overload Protector     | No         |
| Ambient Temperature        | 40 °C                           | Drive End Bearing Size | 6201-13    |
| Opp Drive End Bearing Size | 608                             | UL                     | Recognized |
| CSA                        | Υ                               | CE                     | Υ          |
|                            |                                 |                        |            |

## **Technical Specifications**

| Rotation        | Reversible        | Mounting           | Round      |
|-----------------|-------------------|--------------------|------------|
| Overall Length  | 7.81 in           | Frame Length       | 5.68 in    |
| Shaft Diameter  | 0.500 in          | Shaft Extension    | 1.38 in    |
| Outline Drawing | M1030130-M1130053 | Connection Diagram | M100508401 |