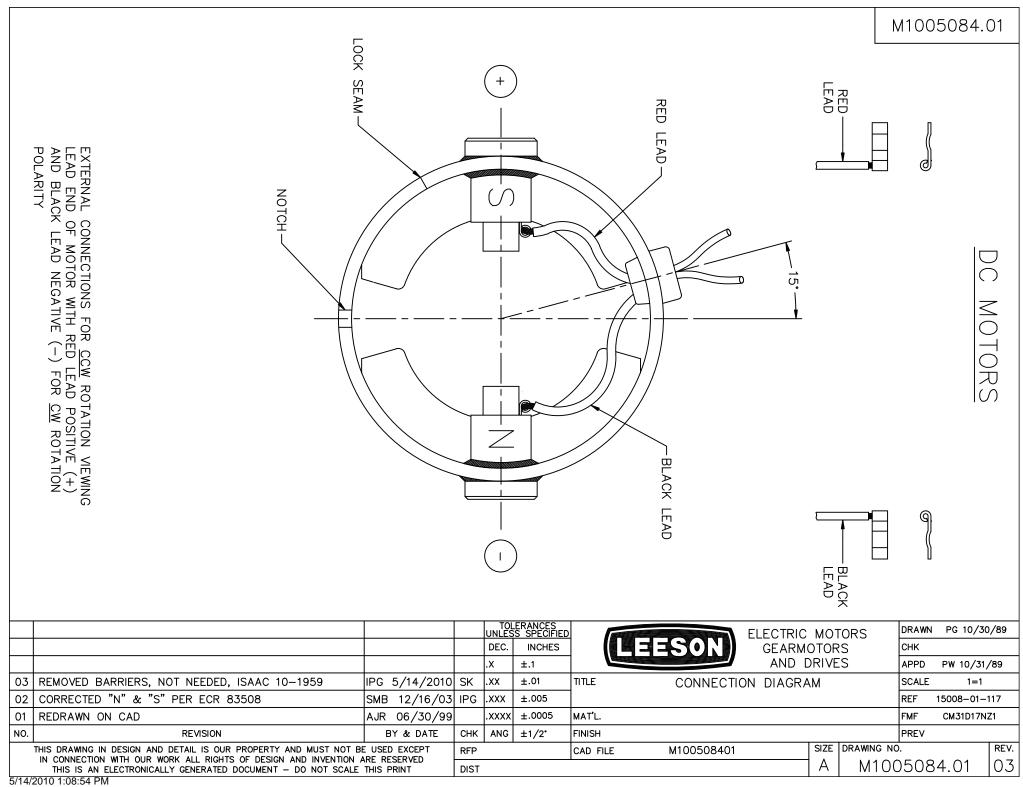

## **Technical Specifications**

| Rotation        | Reversible        | Mounting           | Round      |
|-----------------|-------------------|--------------------|------------|
| Overall Length  | 7.81 in           | Frame Length       | 5.68 in    |
| Shaft Diameter  | 0.500 in          | Shaft Extension    | 1.38 in    |
| Outline Drawing | M1030130-M1130053 | Connection Diagram | M100508401 |