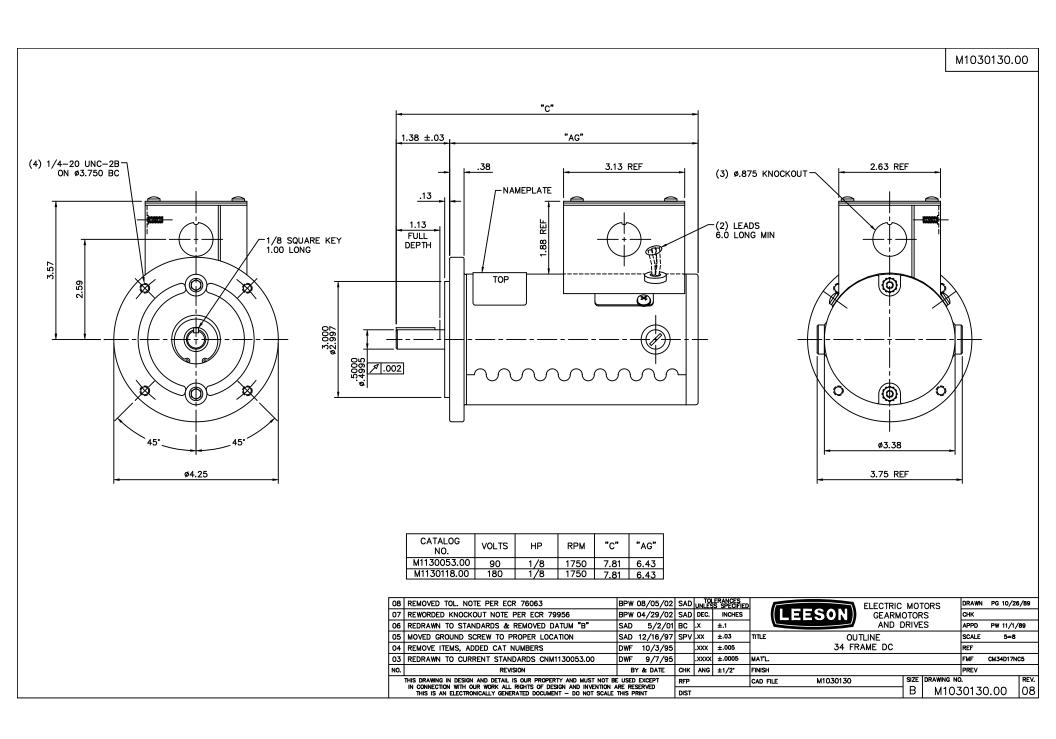

## **Technical Specifications**

| Rotation        | Reversible        | Mounting           | Round      |
|-----------------|-------------------|--------------------|------------|
| Overall Length  | 7.81 in           | Frame Length       | 5.68 in    |
| Shaft Diameter  | 0.500 in          | Shaft Extension    | 1.38 in    |
| Outline Drawing | M1030130-M1130053 | Connection Diagram | M100508401 |