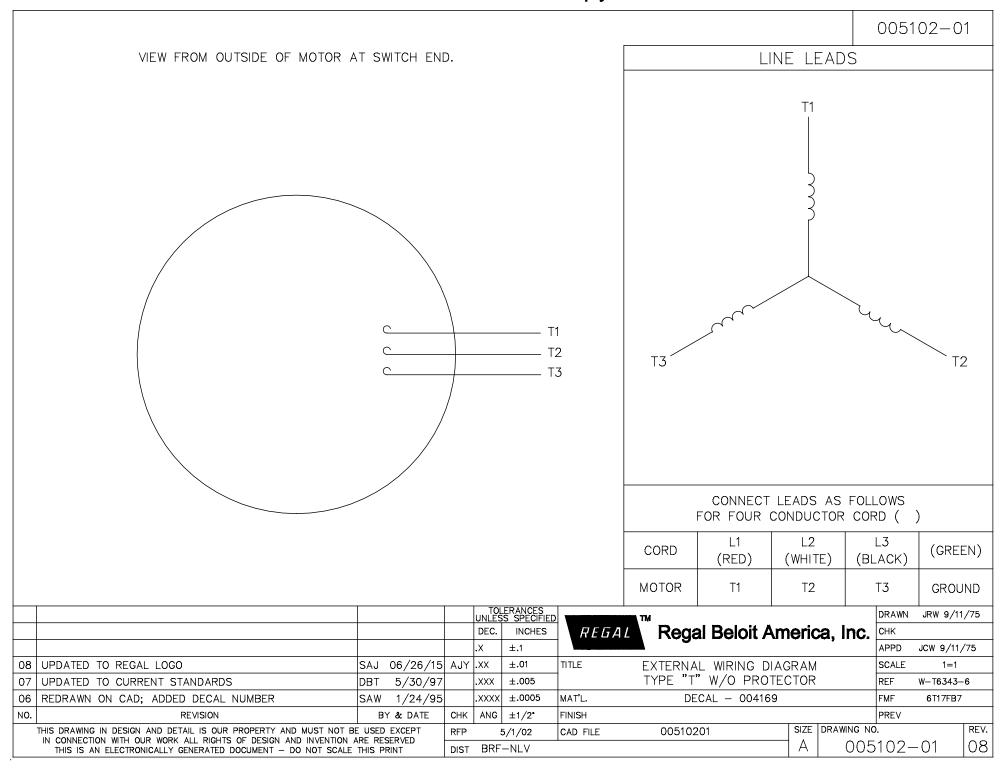

## **Technical Specifications**

| Rotation        | Reversible        | Mounting           | Special   |
|-----------------|-------------------|--------------------|-----------|
| Shaft Type      | Parallel          | Overall Length     | 9.73 in   |
| Frame Length    | 5.75 in           | Shaft Diameter     | 0.500 in  |
| Shaft Extension | 1 in              |                    |           |
| Outline Drawing | M1031002-M1125284 | Connection Diagram | 005102.01 |