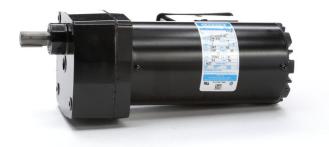

## PRODUCT INFORMATION PACKET

Model No: CM31T17NZ28A Catalog No: M1125284.00

PZ...12:1.142RPM.24LBIN.1/15HP.31...INVERTER RATED./208-230V.3PH.60HZ.TENV.CM31T17NZ28A

PZ Series

Regal and Leeson are trademarks of Regal Beloit Corporation or one of its affiliated companies.

## **Nameplate Specifications**

| Output HP                  | 0.07 Hp                         | Output KW              | 0.05 kW    |
|----------------------------|---------------------------------|------------------------|------------|
| Frequency                  | 60 Hz                           | Voltage                | 208-230 V  |
| Current                    | 0.40 A                          | Speed                  | 142 rpm    |
| Service Factor             | 1                               | Phase                  | 3          |
| Duty                       | Continuous                      | Insulation Class       | F          |
| KVA Code                   | н                               | Frame                  | 31         |
| Enclosure                  | Totally Enclosed Non Ventilated | Overload Protector     | No         |
| Ambient Temperature        | 40 °C                           | Drive End Bearing Size | 6000       |
| Opp Drive End Bearing Size | R6                              | UL                     | Recognized |
| CSA                        | Υ                               | CE                     | N          |

## **Technical Specifications**

| Rotation        | Reversible        | Mounting           | Special   |
|-----------------|-------------------|--------------------|-----------|
| Shaft Type      | Parallel          | Overall Length     | 9.73 in   |
| Frame Length    | 5.75 in           | Shaft Diameter     | 0.500 in  |
| Shaft Extension | 1 in              |                    |           |
| Outline Drawing | M1031002-M1125284 | Connection Diagram | 005102.01 |