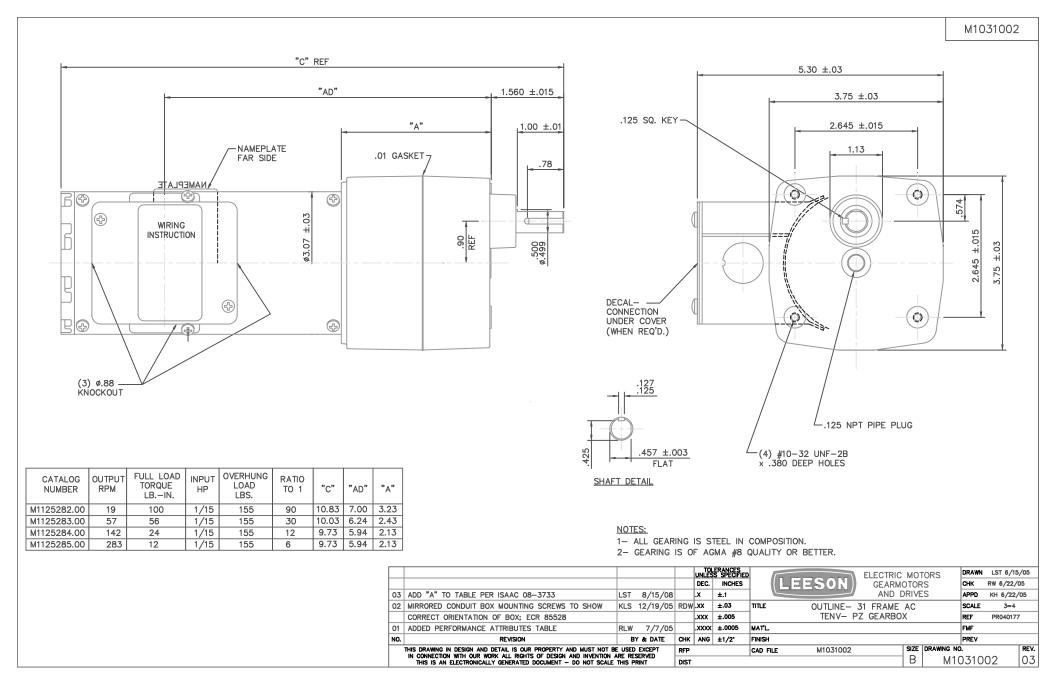

## **Technical Specifications**

| Rotation        | Reversible        | Mounting           | Special   |
|-----------------|-------------------|--------------------|-----------|
| Shaft Type      | Parallel          | Overall Length     | 9.73 in   |
| Frame Length    | 5.75 in           | Shaft Diameter     | 0.500 in  |
| Shaft Extension | 1 in              |                    |           |
| Outline Drawing | M1031002-M1125284 | Connection Diagram | 005102.01 |