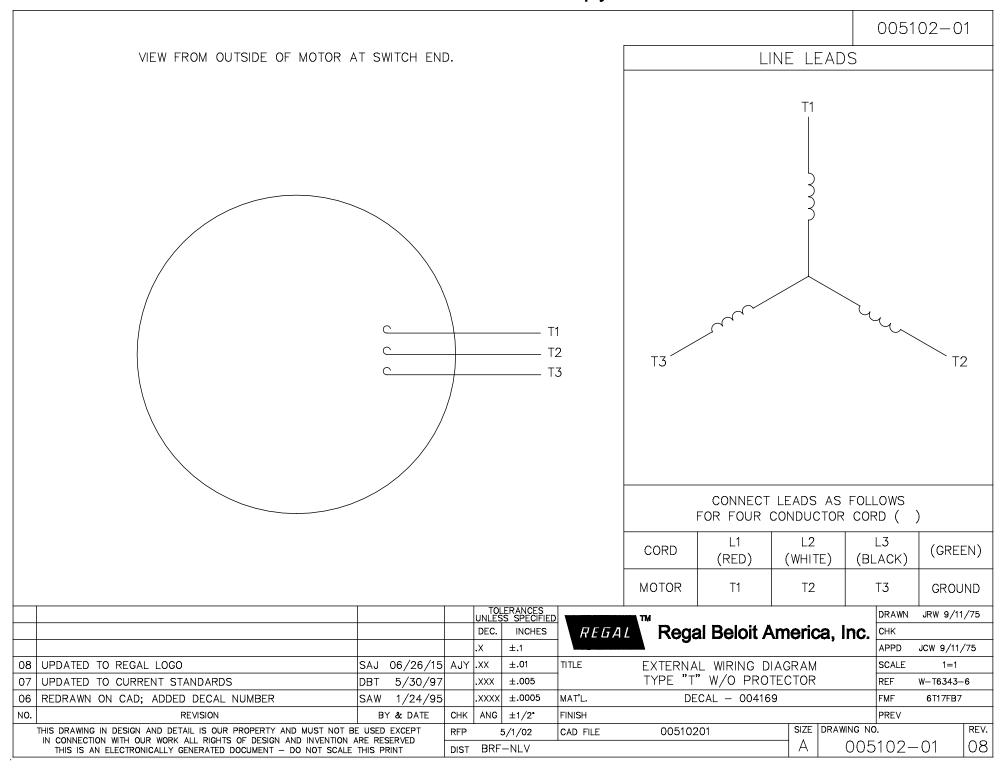

## **Technical Specifications**

| Rotation        | Reversible        | Mounting           | Special   |
|-----------------|-------------------|--------------------|-----------|
| Shaft Type      | Parallel          | Overall Length     | 10.83 in  |
| Frame Length    | 5.75 in           | Shaft Diameter     | 0.500 in  |
| Shaft Extension | 1 in              |                    |           |
| Outline Drawing | M1031002-M1125283 | Connection Diagram | 005102.01 |