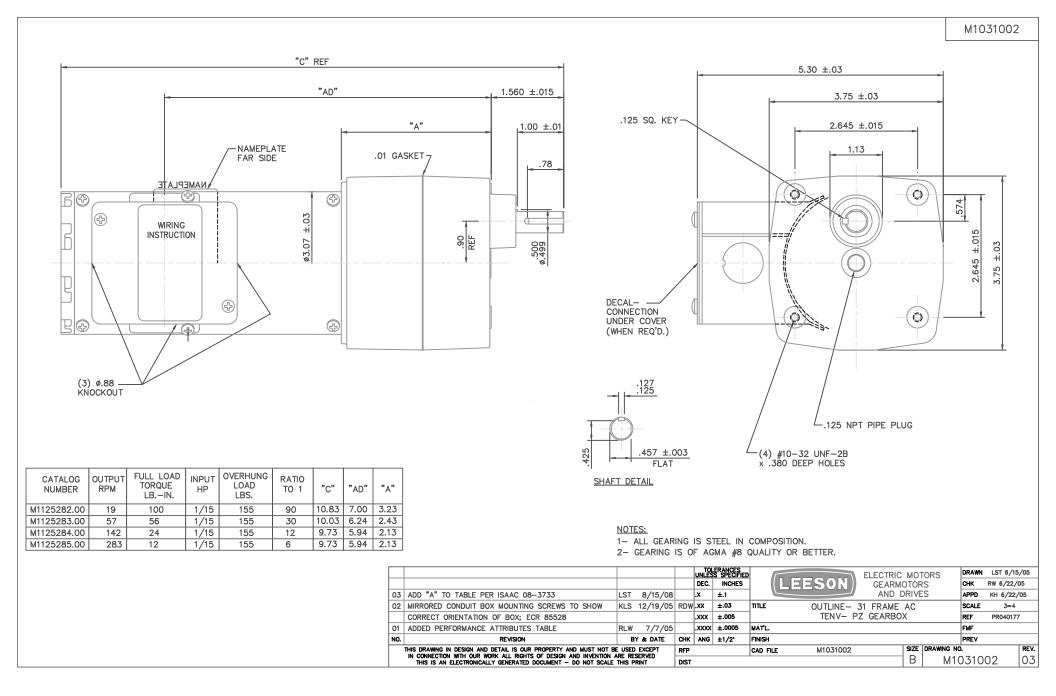

## **Technical Specifications**

| Rotation        | Reversible        | Mounting           | Special   |
|-----------------|-------------------|--------------------|-----------|
| Shaft Type      | Parallel          | Overall Length     | 10.83 in  |
| Frame Length    | 5.75 in           | Shaft Diameter     | 0.500 in  |
| Shaft Extension | 1 in              |                    |           |
| Outline Drawing | M1031002-M1125283 | Connection Diagram | 005102.01 |