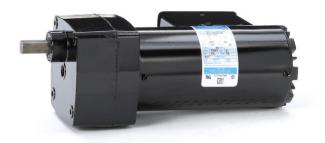

## PRODUCT INFORMATION PACKET

Model No: CM31T17NZ27A Catalog No: M1125283.00

PZ...30:1.57RPM.56LBIN.1/15HP.31...INVERTER RATED./208-230V.3PH.60HZ.TENV.CM31T17NZ27A

PZ Series

Regal and Leeson are trademarks of Regal Beloit Corporation or one of its affiliated companies.

## **Nameplate Specifications**

| Output HP                  | 0.07 Hp                         | Output KW              | 0.05 kW    |
|----------------------------|---------------------------------|------------------------|------------|
| Frequency                  | 60 Hz                           | Voltage                | 208-230 V  |
| Current                    | 0.40 A                          | Speed                  | 57 rpm     |
| Service Factor             | 1                               | Phase                  | 3          |
| Duty                       | Continuous                      | Insulation Class       | F          |
| KVA Code                   | Н                               | Frame                  | 31         |
| Enclosure                  | Totally Enclosed Non Ventilated | Overload Protector     | No         |
| Ambient Temperature        | 40 °C                           | Drive End Bearing Size | 6000       |
| Opp Drive End Bearing Size | R6                              | UL                     | Recognized |
| CSA                        | Υ                               | CE                     | N          |

## **Technical Specifications**

| Rotation        | Reversible        | Mounting           | Special   |
|-----------------|-------------------|--------------------|-----------|
| Shaft Type      | Parallel          | Overall Length     | 10.83 in  |
| Frame Length    | 5.75 in           | Shaft Diameter     | 0.500 in  |
| Shaft Extension | 1 in              |                    |           |
| Outline Drawing | M1031002-M1125283 | Connection Diagram | 005102.01 |