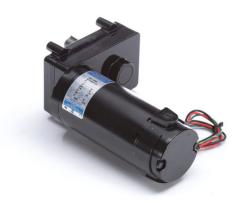

## PRODUCT INFORMATION PACKET

Model No: 985.690B Catalog No: M1125249.00

OS300.IN-LINE..76:1.24RPM.280LBIN.1/8HP.30..TRIPLE..90V.DC.TENV.985.690B

OS300 Series

Regal and Leeson are trademarks of Regal Beloit Corporation or one of its affiliated companies.

## **Nameplate Specifications**

| Output HP                  | 0.13 Hp                         | Output KW              | 0.10 kW    |
|----------------------------|---------------------------------|------------------------|------------|
| Voltage                    | 90 V                            | Current                | 1.3 A      |
| Speed                      | 24 rpm                          | Service Factor         | 1          |
| Efficiency                 | 67.1 %                          | Duty                   | Continuous |
| Insulation Class           | F                               | Frame                  | 30         |
| Enclosure                  | Totally Enclosed Non Ventilated | Overload Protector     | No         |
| Ambient Temperature        | 40 °C                           | Drive End Bearing Size | 608        |
| Opp Drive End Bearing Size | 6000                            | UL                     | Recognized |
| CSA                        | Υ                               | CE                     | Υ          |
|                            |                                 |                        |            |

## **Technical Specifications**

| Rotation        | Reversible        | Mounting           | Special    |
|-----------------|-------------------|--------------------|------------|
| Shaft Type      | Parallel          | Overall Length     | 10.45 in   |
| Frame Length    | 4.91 in           | Shaft Diameter     | 0.625 in   |
| Shaft Extension | 1.31 in           |                    |            |
| Outline Drawing | M1030931-M1125249 | Connection Diagram | M100530201 |