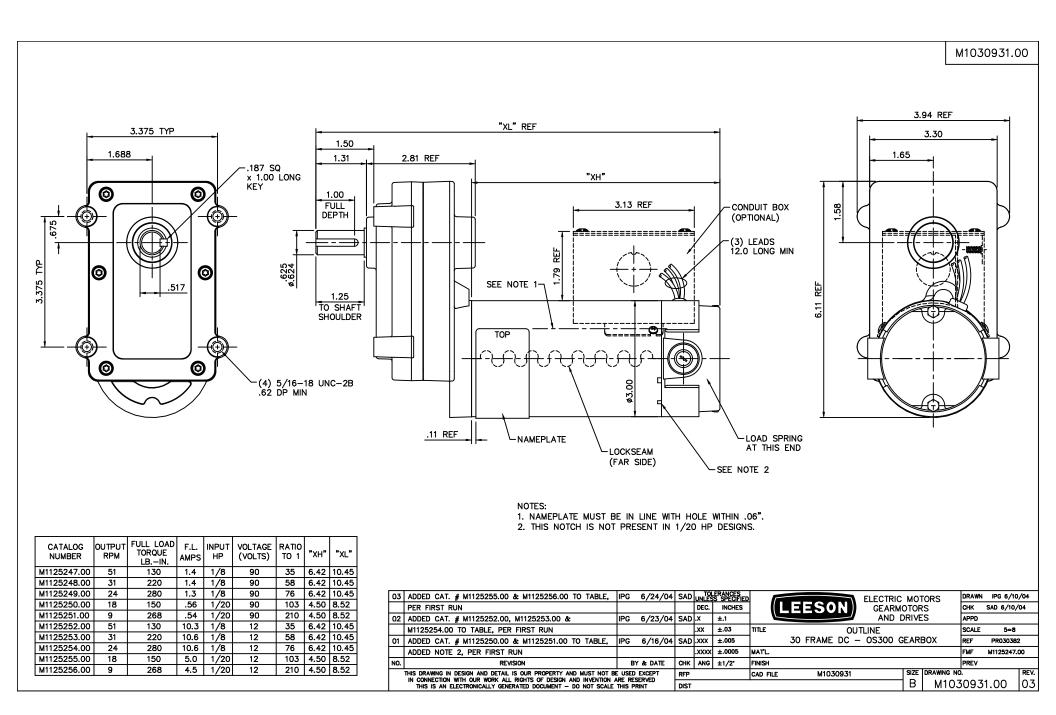

## **Technical Specifications**

| Rotation        | Reversible        | Mounting           | Special    |
|-----------------|-------------------|--------------------|------------|
| Shaft Type      | Parallel          | Overall Length     | 10.45 in   |
| Frame Length    | 4.91 in           | Shaft Diameter     | 0.625 in   |
| Shaft Extension | 1.31 in           |                    |            |
| Outline Drawing | M1030931-M1125249 | Connection Diagram | M100530201 |