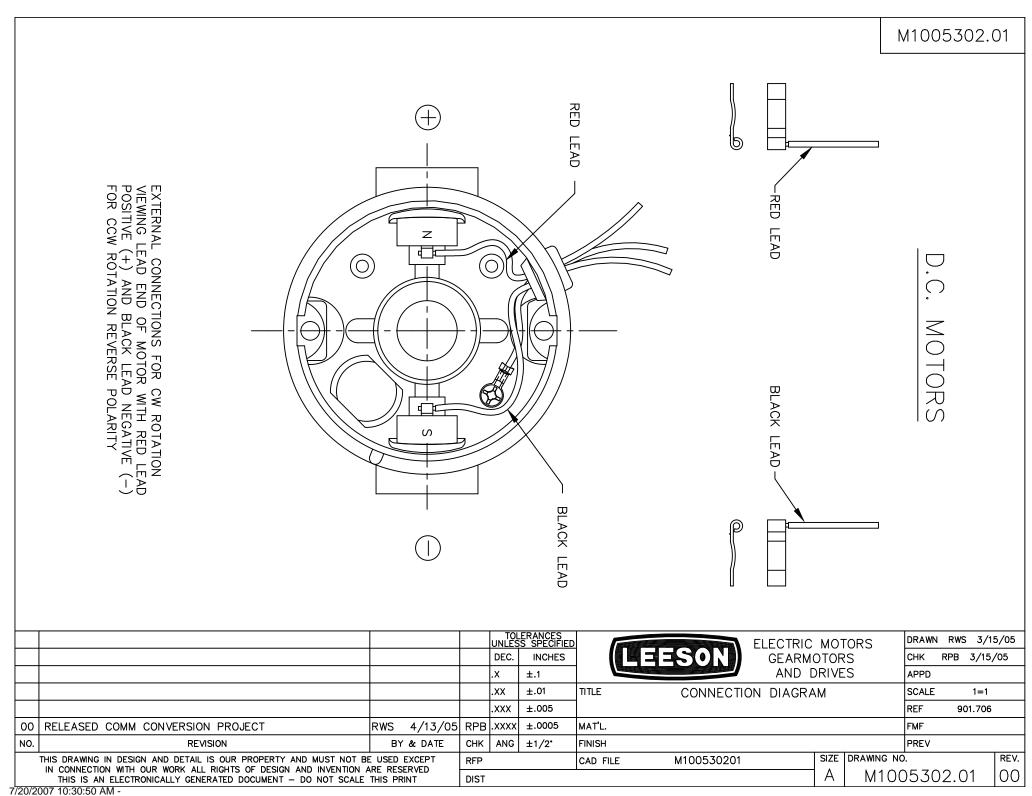

## **Technical Specifications**

| Rotation        | Reversible        | Mounting           | Special    |
|-----------------|-------------------|--------------------|------------|
| Shaft Type      | Parallel          | Overall Length     | 10.45 in   |
| Frame Length    | 4.91 in           | Shaft Diameter     | 0.625 in   |
| Shaft Extension | 1.31 in           |                    |            |
| Outline Drawing | M1030931-M1125249 | Connection Diagram | M100530201 |