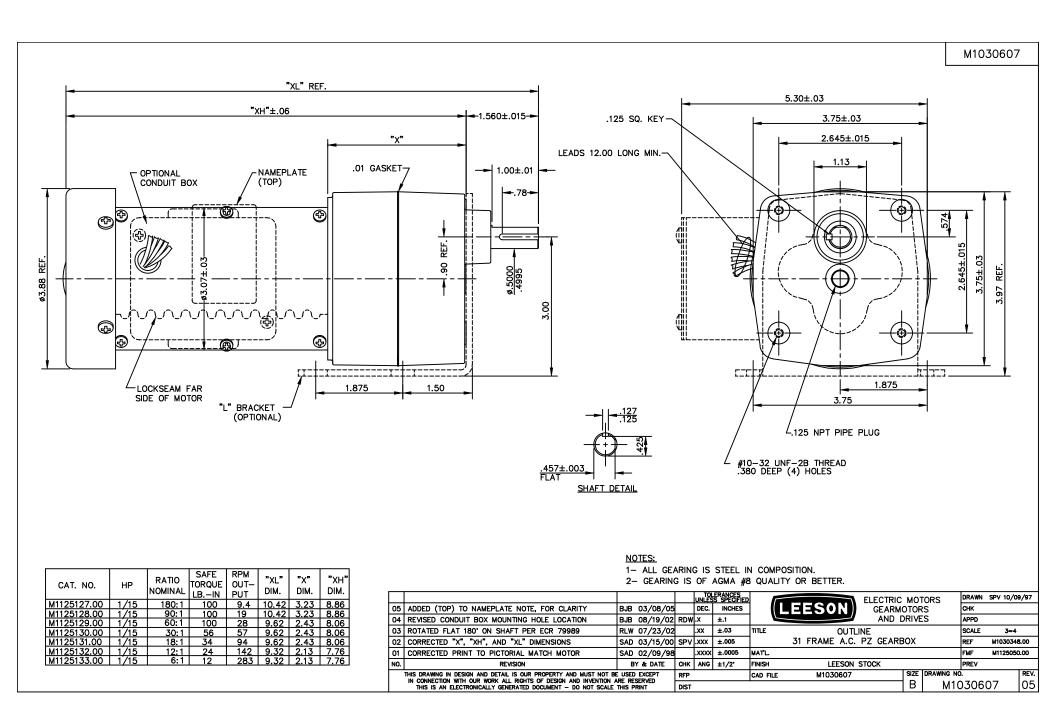

## **Technical Specifications**

| Rotation        | Reversible        | Mounting           | Special     |
|-----------------|-------------------|--------------------|-------------|
| Shaft Type      | Parallel          | Overall Length     | 10.42 in    |
| Frame Length    | 4.63 in           | Shaft Diameter     | 0.500 in    |
| Shaft Extension | 1 in              |                    |             |
| Outline Drawing | M1030607-M1125127 | Connection Diagram | M1005089.01 |