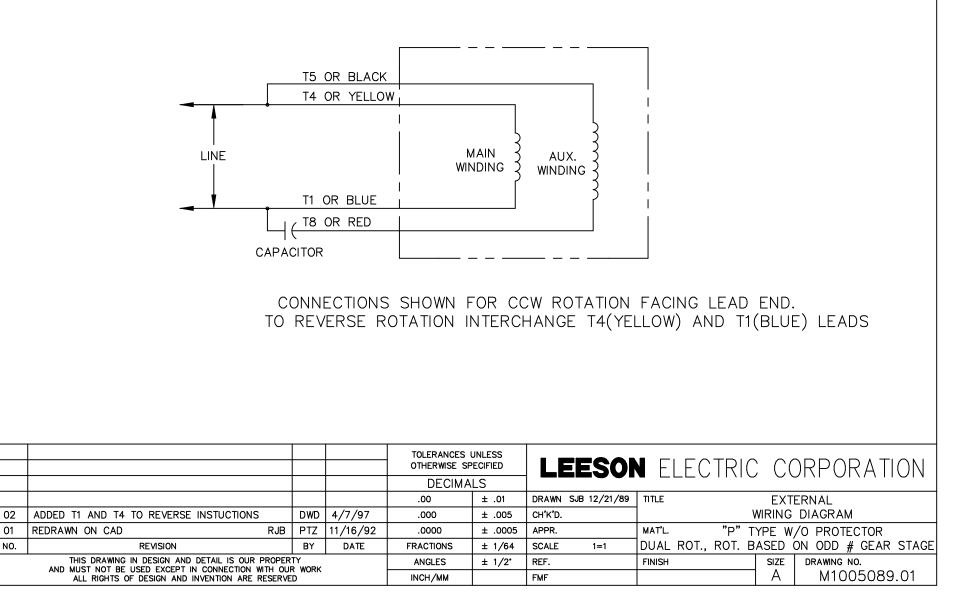

## **Technical Specifications**

| Rotation        | Reversible        | Mounting           | Special     |
|-----------------|-------------------|--------------------|-------------|
| Shaft Type      | Parallel          | Overall Length     | 10.42 in    |
| Frame Length    | 4.63 in           | Shaft Diameter     | 0.500 in    |
| Shaft Extension | 1 in              |                    |             |
| Outline Drawing | M1030607-M1125127 | Connection Diagram | M1005089.01 |