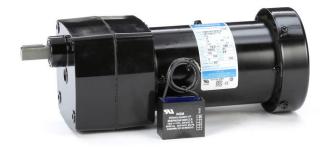

## **PRODUCT INFORMATION PACKET**

Model No: CM31P17FZ1A Catalog No: M1125127.00 PZ...180:1.9.4RPM.100LBIN..06HP.31...AC GEARMOTORS SUB-FHP./115V.1PH.60HZ.TEFC.CM31P17FZ1A

PZ Series

Regal and Leeson are trademarks of Regal Beloit Corporation or one of its affiliated companies. ©2018 Regal Beloit Corporation, All Rights Reserved. MC017097E

## Product Information Packet: Model No: CM31P17FZ1A, Catalog No:M1125127.00 PZ...180:1.9.4RPM.100LBIN..06HP.31...AC GEARMOTORS SUB-FHP./115V.1PH.60HZ.TEFC.CM31P17FZ1A

## **Nameplate Specifications**

| 0.06 Hp                     | Output KW                                                                       | 0.04 kW                                                                                                                               |
|-----------------------------|---------------------------------------------------------------------------------|---------------------------------------------------------------------------------------------------------------------------------------|
| 60 Hz                       | Voltage                                                                         | 115 V                                                                                                                                 |
| 0.90 A                      | Speed                                                                           | 9 rpm                                                                                                                                 |
| 1                           | Phase                                                                           | 1                                                                                                                                     |
| Continuous                  | Insulation Class                                                                | F                                                                                                                                     |
| С                           | Frame                                                                           | 31                                                                                                                                    |
| Totally Enclosed Fan Cooled | Overload Protector                                                              | No                                                                                                                                    |
| 40 °C                       | Drive End Bearing Size                                                          | 6000                                                                                                                                  |
| 6000                        | UL                                                                              | Recognized                                                                                                                            |
|                             |                                                                                 |                                                                                                                                       |
|                             | 60 Hz<br>0.90 A<br>1<br>Continuous<br>C<br>Totally Enclosed Fan Cooled<br>40 °C | 60 HzVoltage0.90 ASpeed1PhaseContinuousInsulation ClassCFrameTotally Enclosed Fan CooledOverload Protector40 °CDrive End Bearing Size |

## **Technical Specifications**

| Rotation        | Reversible        | Mounting           | Special     |
|-----------------|-------------------|--------------------|-------------|
| Shaft Type      | Parallel          | Overall Length     | 10.42 in    |
| Frame Length    | 4.63 in           | Shaft Diameter     | 0.500 in    |
| Shaft Extension | 1 in              |                    |             |
| Outline Drawing | M1030607-M1125127 | Connection Diagram | M1005089.01 |