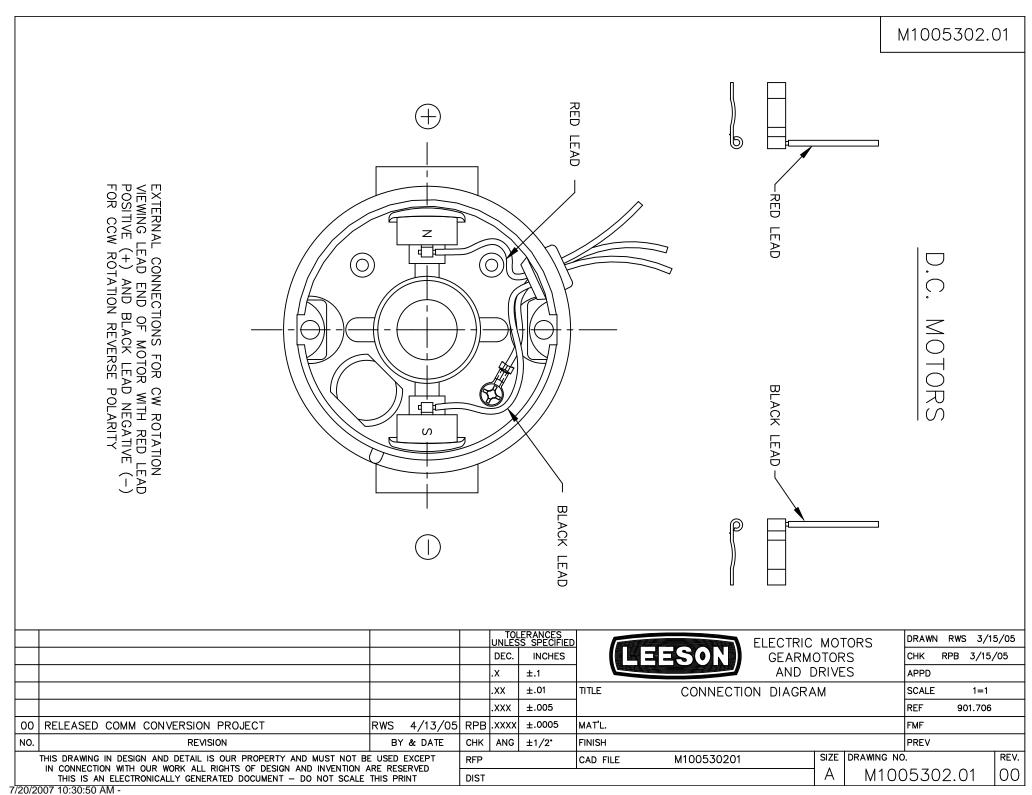

## **Technical Specifications**

| Rotation        | Reversible        | Mounting           | Special    |
|-----------------|-------------------|--------------------|------------|
| Shaft Type      | Parallel          | Overall Length     | 9.30 in    |
| Frame Length    | 2.99 in           | Shaft Diameter     | 0.500 in   |
| Shaft Extension | 1 in              |                    |            |
| Outline Drawing | M1030957-M1125048 | Connection Diagram | M100530201 |