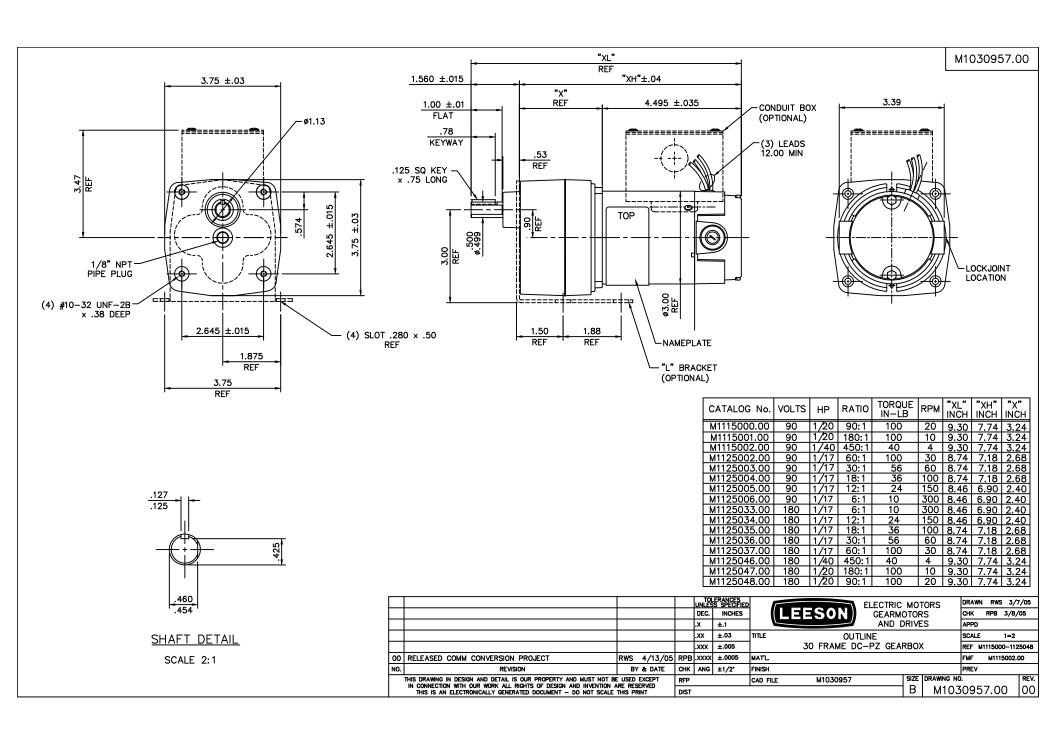

## **Technical Specifications**

| Rotation        | Reversible        | Mounting           | Special    |
|-----------------|-------------------|--------------------|------------|
| Shaft Type      | Parallel          | Overall Length     | 9.30 in    |
| Frame Length    | 2.99 in           | Shaft Diameter     | 0.500 in   |
| Shaft Extension | 1 in              |                    |            |
| Outline Drawing | M1030957-M1125048 | Connection Diagram | M100530201 |