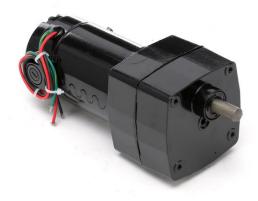

## PRODUCT INFORMATION PACKET

Model No: 985.625F Catalog No: M1125048.00

...90:1.20RPM.100LBIN.1/20HP.30...DC GEARMOTORS SUB-FHP.180V..TENV.985.625F

PZ Series

Regal and Leeson are trademarks of Regal Beloit Corporation or one of its affiliated companies.

## **Technical Specifications**

| Rotation        | Reversible        | Mounting           | Special    |
|-----------------|-------------------|--------------------|------------|
| Shaft Type      | Parallel          | Overall Length     | 9.30 in    |
| Frame Length    | 2.99 in           | Shaft Diameter     | 0.500 in   |
| Shaft Extension | 1 in              |                    |            |
| Outline Drawing | M1030957-M1125048 | Connection Diagram | M100530201 |