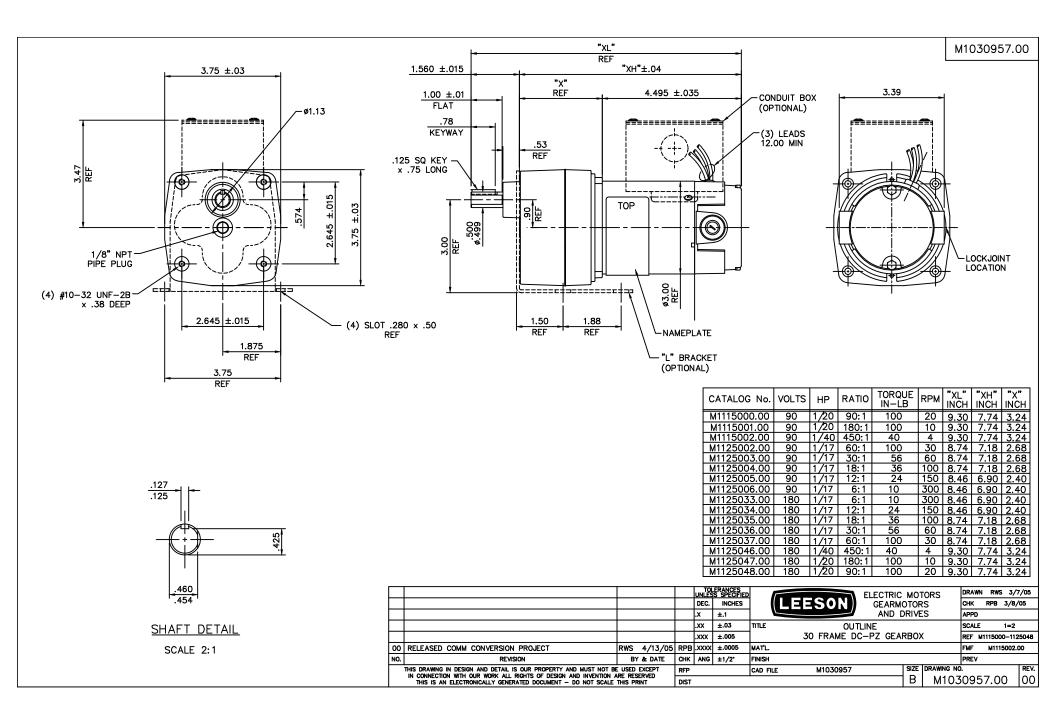

## **Technical Specifications**

| Rotation        | Reversible        | Mounting           | Special    |
|-----------------|-------------------|--------------------|------------|
| Shaft Type      | Parallel          | Overall Length     | 9.30 in    |
| Frame Length    | 2.99 in           | Shaft Diameter     | 0.500 in   |
| Shaft Extension | 1 in              |                    |            |
| Outline Drawing | M1030957-M1125047 | Connection Diagram | M100530201 |