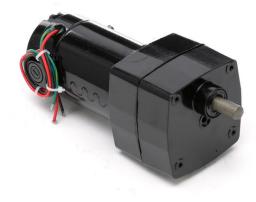

## **PRODUCT INFORMATION PACKET**

Model No: 985.624F Catalog No: M1125047.00 ...180:1.10RPM.100LBIN.1/20HP.30...DC GEARMOTORS SUB-FHP.180V..TENV.985.624F PZ Series

Regal and Leeson are trademarks of Regal Beloit Corporation or one of its affiliated companies. ©2018 Regal Beloit Corporation, All Rights Reserved. MC017097E

## Product Information Packet: Model No: 985.624F, Catalog No:M1125047.00 ...180:1.10RPM.100LBIN.1/20HP.30...DC GEARMOTORS SUB-FHP.180V..TENV.985.624F

## **Nameplate Specifications**

| Output HP                  | 0.05 Hp                         | Output KW              | 0.04 kW    |
|----------------------------|---------------------------------|------------------------|------------|
| Voltage                    | 180 V                           | Current                | 0.31 A     |
| Speed                      | 10 rpm                          | Service Factor         | 1          |
| Efficiency                 | 36.3 %                          | Duty                   | Continuous |
| Insulation Class           | F                               | Frame                  | 30         |
| Enclosure                  | Totally Enclosed Non Ventilated | Overload Protector     | No         |
| Ambient Temperature        | 40 °C                           | Drive End Bearing Size | 6000       |
| Opp Drive End Bearing Size | 6000                            | UL                     | Recognized |
| CSA                        | Y                               | CE                     | Y          |

## **Technical Specifications**

| Rotation        | Reversible        | Mounting           | Special    |
|-----------------|-------------------|--------------------|------------|
| Shaft Type      | Parallel          | Overall Length     | 9.30 in    |
| Frame Length    | 2.99 in           | Shaft Diameter     | 0.500 in   |
| Shaft Extension | 1 in              |                    |            |
| Outline Drawing | M1030957-M1125047 | Connection Diagram | M100530201 |